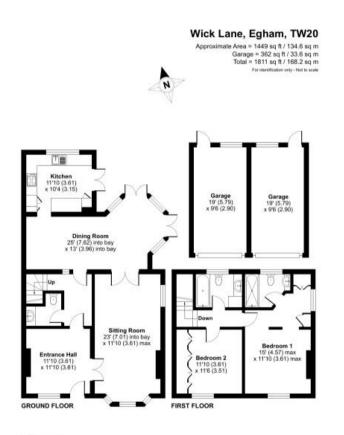

Englefield Green, Surrey

£2,750 Per calendar month

BUCKINGHAMS

A beautifully presented semi-detached cottage located in a private cul-de-sac close to Windsor Great Park, Englefield Green. Pretty, private rear garden. Two single garages and driveway parking. Unfurnished. Council Tax Band F. EPC:59D.