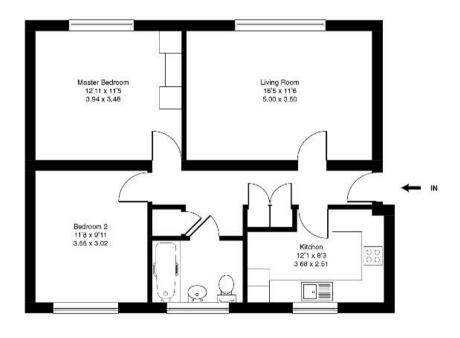

## A spacious two bedroom ground floor apartment situated in a highly convenient location in Virginia Water with easy access to the shopping parade and train station. Communal gardens and garage. EPC:E54. Council Tax Band D.

## 19 Virginia Court, Virginia Water

67 sq m / 721 sq ft

Approximate Gross Internal Floor Area:

Total

Ref. 19VGB00126C0112 Buckingterns
HPI 92011 Tel: 07814 00 77 21 mat \$\text{mathematical maginal born}
Not to Seals. Any Areas, measurements or distances given are maximum and approximation by no destrois without checking should be made when reliant upon them.