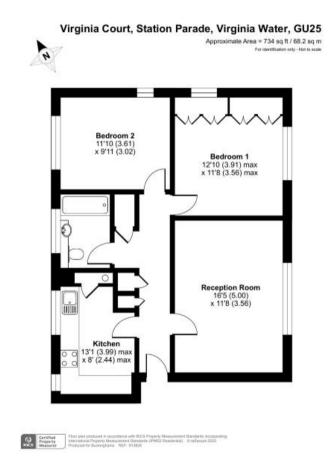

A well presented two bedroom second floor apartment situated within a short walk of Virginia Water's main shopping parade and train station. Communal garden and off road permit parking. Unfurnished. EPC:E54.