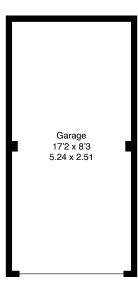

#### Approximate Gross Internal Floor Area :

Ground Floor 33.80 sq m / 364 sq ft
First Floor 33.80 sq m / 364 sq ft
Detached Garage 13.15 sq m / 141 sq ft

# Garage (Not shown in actual location)

EPC- C72.
All Mains Services.

Important Notice

These particulars and measurements are believed to be correct but their accuracy is not guaranteed by the Vendor or Vendor's Agents and they do not constitute any part of a contract. It is not our Company Policy to test services and domestic appliances so we cannot verify that they are in working order. The buyer is advised to obtain verification from their Solicitor or Surveyor.