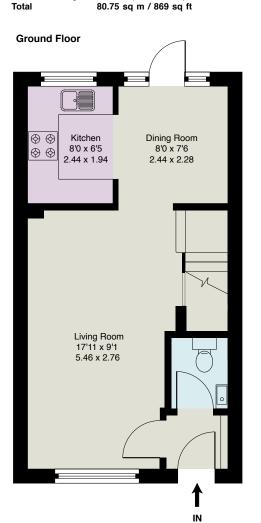

ENTRANCE HALL · CLOAKROOM · SITTING ROOM · KITCHEN · DINING ROOM · MASTER BEDROOM · SECOND DOUBLE BEDROOM · FAMILY BATH & SHOWER ROOM · SINGLE GARAGE · REAR PRIVATE GARDEN

### Description

3 Irvine Place is a well designed home providing two double bedrooms and a large bathroom to the first floor plus a brand new kitchen and a bright & spacious open plan living area to the ground floor; the property is ideally located, being on a quiet residential development yet just a short stroll from Virginia Water village shops, restaurants and mainline rail station.

#### Approximate Gross Internal Floor Area :

Ground Floor 33.80 sq m / 364 sq ft
First Floor 33.80 sq m / 364 sq ft
Detached Garage 13.15 sq m / 141 sq ft