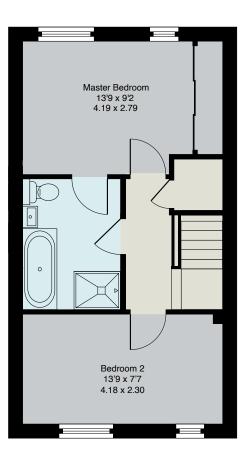

ENTRANCE HALL · CLOAKROOM · SITTING ROOM · KITCHEN · DINING ROOM · MASTER BEDROOM · SECOND DOUBLE BEDROOM · FAMILY BATH & SHOWER ROOM · SINGLE GARAGE · REAR PRIVATE GARDEN

### Description

3 Irvine Place is a well designed home providing two double bedrooms and a large bathroom to the first floor plus a brand new kitchen and a bright & spacious open plan living area to the ground floor; the property is ideally located, being on a quiet residential development yet just a short stroll from Virginia Water village shops, restaurants and mainline rail station.

#### Approximate Gross Internal Floor Area :

Ground Floor 33.80 sq m / 364 sq ft
First Floor 33.80 sq m / 364 sq ft
Detached Garage 13.15 sq m / 141 sq ft

## First Floor