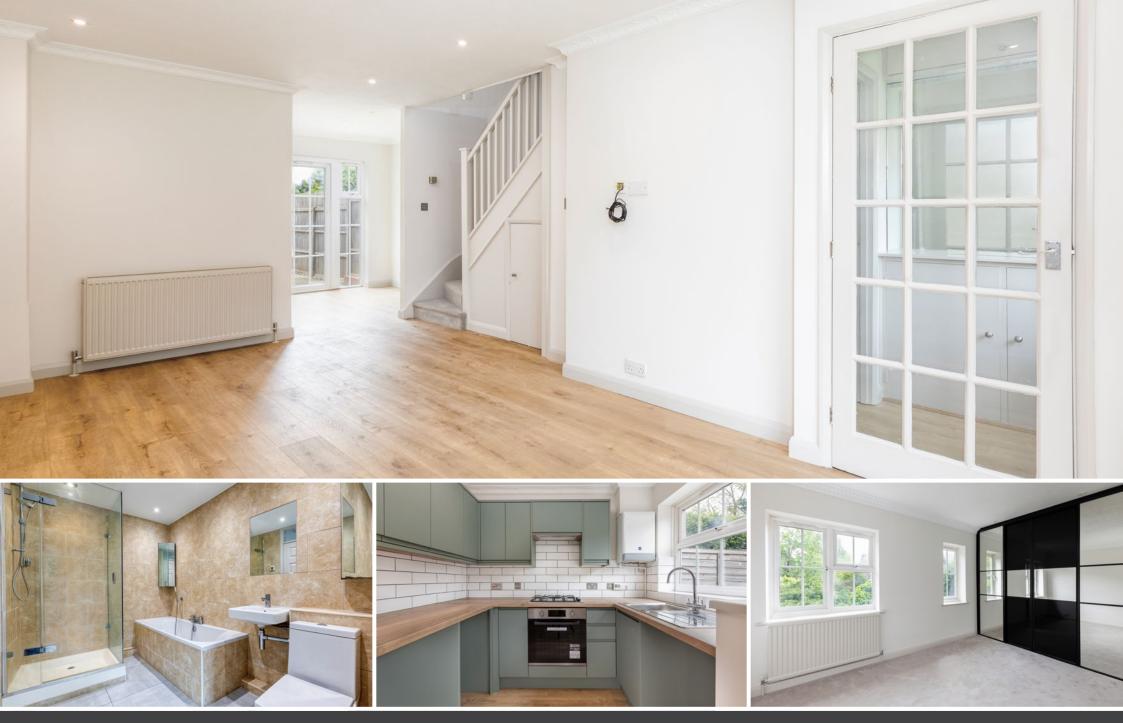

### Description

3 Irvine Place is a well designed home providing two double bedrooms and a large bathroom to the first floor plus a brand new kitchen and a bright & spacious open plan living area to the ground floor; the property is ideally located, being on a quiet residential development yet just a short stroll from Virginia Water village shops, restaurants and mainline rail station.