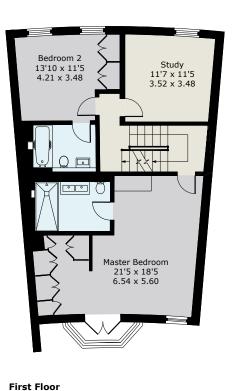

RECEPTION HALL • CLOAKROOM • DRAWING ROOM • SUPERB OPEN PLAN KITCHEN/DINING/FAMILY ROOM • UTILITY ROOM • MASTER & GUEST BEDROOM SUITES • TWO FURTHER BEDROOMS • SHOWER ROOM • STUDY/DOUBLE BEDROOM FIVE • INTEGRAL DOUBLE GARAGE • LANDSCAPED GARDENS