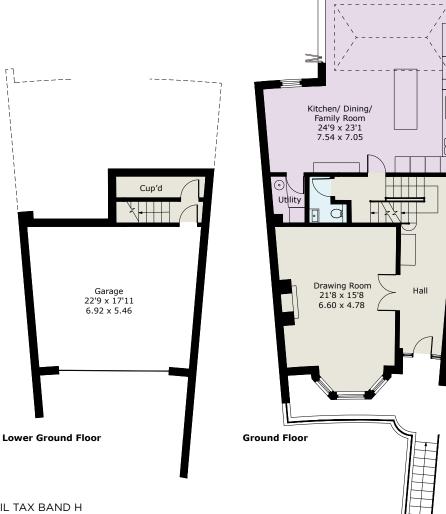

RECEPTION HALL • CLOAKROOM • DRAWING ROOM • SUPERB OPEN PLAN KITCHEN/DINING/FAMILY ROOM • UTILITY ROOM • MASTER & GUEST BEDROOM SUITES • TWO FURTHER BEDROOMS • SHOWER ROOM • STUDY/DOUBLE BEDROOM FIVE • INTEGRAL DOUBLE GARAGE • LANDSCAPED GARDENS

## COUNCIL TAX BAND H

EPC: D57.

These particulars and measurements are believed to be correct but their accuracy is not guaranteed by the Vendor or Vendor's Agents and they do not constitute any part of a contract. It is not our Company Policy to test services and domestic appliances so we cannot verify that they are in working order. The buyer is advised to obtain verification from their Solicitor or Surveyor.