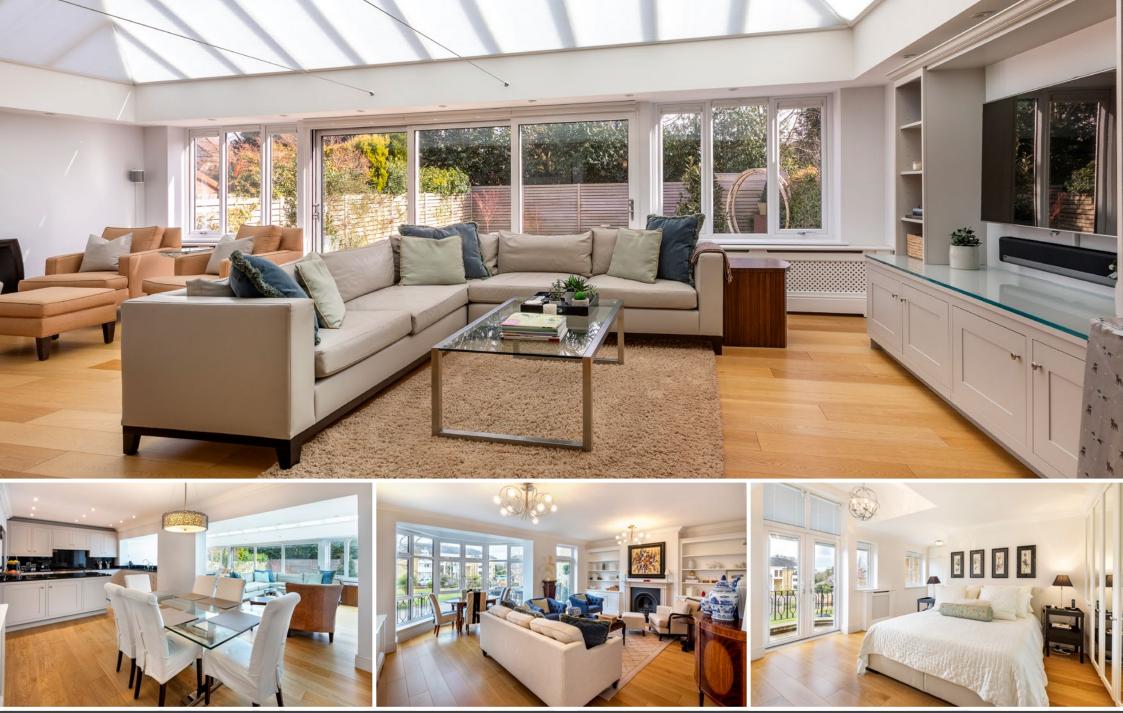

### £1,195,000 Freehold

A truly stunning & extremely spacious townhouse which has been completely renovated to an exceptional standard and extended to provide outstanding living space, on this highly sought after development & available with no onward chain.

### Description

44 St David's Drive is arguably the largest townhouse on this sought after gated development, offering fantastic living space and having an attractive outlook over communal grounds; the Wentworth Gate estate provides 24 hour security giving the ideal 'lock up & leave' scenario for homeowners and is ideally located, with ACS School, Windsor Great Park & Englefield Green village centre all just a short stroll.