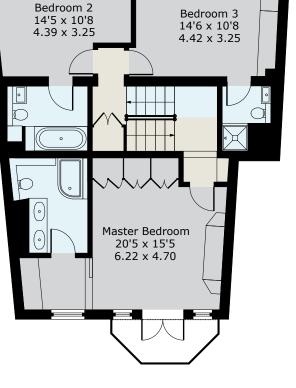

RECEPTION HALL • CLOAKROOM • GRAND DRAWING ROOM • KITCHEN/DINING ROOM OPEN TO STUNNING FAMILY ROOM • MASTER BEDROOM SUITE • TWO FURTHER DOUBLE BEDROOM SUITES • TWO FURTHER DOUBLE BEDROOMS • FAMILY BATHROOM • UTILITY ROOM • INTEGRAL GARAGE • AMPLE PARKING • ATTRACTIVE GARDEN

Second Floor

EPC: TBC

Important Notice

These particulars and measurements are believed to be correct but their accuracy is not guaranteed by the Vendor or Vendor's Agents and they do not constitute any part of a contract. It is not our Company Policy to test services and domestic appliances so we cannot verify that they are in working order. The buyer is advised to obtain verification from their Solicitor or Surveyor.

Ref: 44SDDB011603213 HPI @2021 Not to Scale. Any Areas, measurements or distances given are maximum and approximate only, no decisions without checking should be made when reliant upon them.