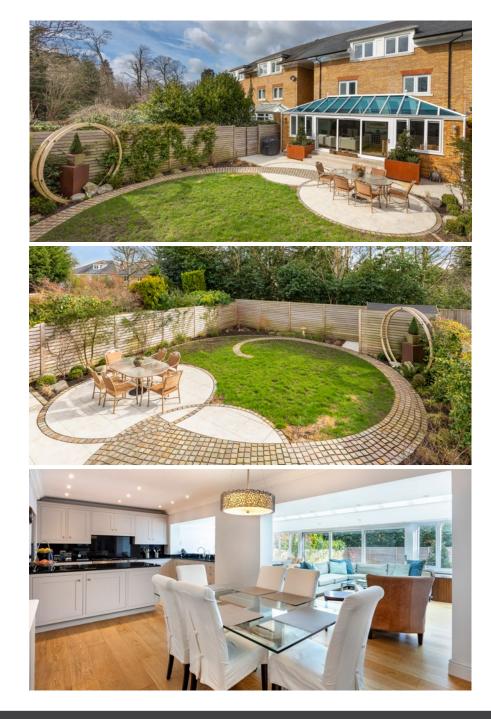

RECEPTION HALL • CLOAKROOM • GRAND DRAWING ROOM • KITCHEN/DINING ROOM OPEN TO STUNNING FAMILY ROOM • MASTER BEDROOM SUITE • TWO FURTHER DOUBLE BEDROOM SUITES • TWO FURTHER DOUBLE BEDROOMS • FAMILY BATHROOM • UTILITY ROOM • INTEGRAL GARAGE • AMPLE PARKING • ATTRACTIVE GARDEN

### Description

44 St David's Drive is arguably the largest townhouse on this sought after gated development, offering fantastic living space and having an attractive outlook over communal grounds; the Wentworth Gate estate provides 24 hour security giving the ideal 'lock up & leave' scenario for homeowners and is ideally located, with ACS School, Windsor Great Park & Englefield Green village centre all just a short stroll.