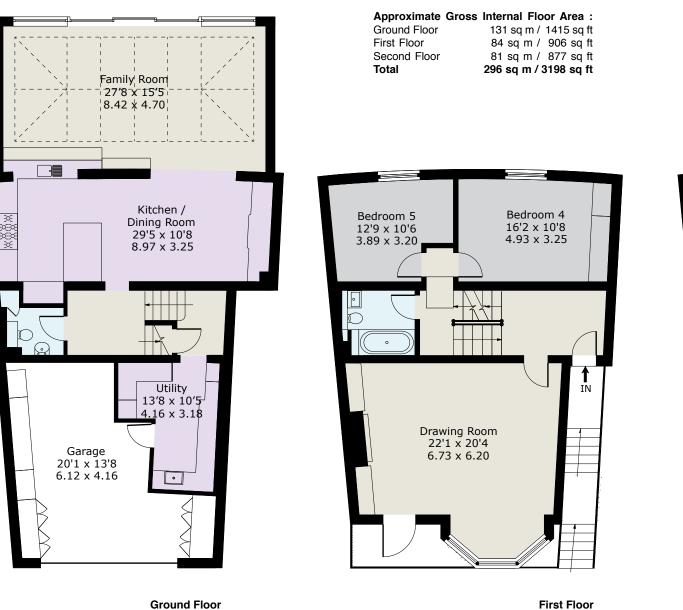

RECEPTION HALL • CLOAKROOM • GRAND DRAWING ROOM • KITCHEN/DINING ROOM OPEN TO STUNNING FAMILY ROOM • MASTER BEDROOM SUITE • TWO FURTHER DOUBLE BEDROOM SUITES • TWO FURTHER DOUBLE BEDROOMS • FAMILY BATHROOM • UTILITY ROOM • INTEGRAL GARAGE • AMPLE PARKING • ATTRACTIVE GARDEN

Second Floor

EPC: TBC

Important Notice

These particulars and measurements are believed to be correct but their accuracy is not guaranteed by the Vendor or Vendor's Agents and they do not constitute any part of a contract. It is not our Company Policy to test services and domestic appliances so we cannot verify that they are in working order. The buyer is advised to obtain verification from their Solicitor or Surveyor.

Ref: 44SDDB011603213 HPI @2021 Not to Scale. Any Areas, measurements or distances given are maximum and approximate only, no decisions without checking should be made when reliant upon them.