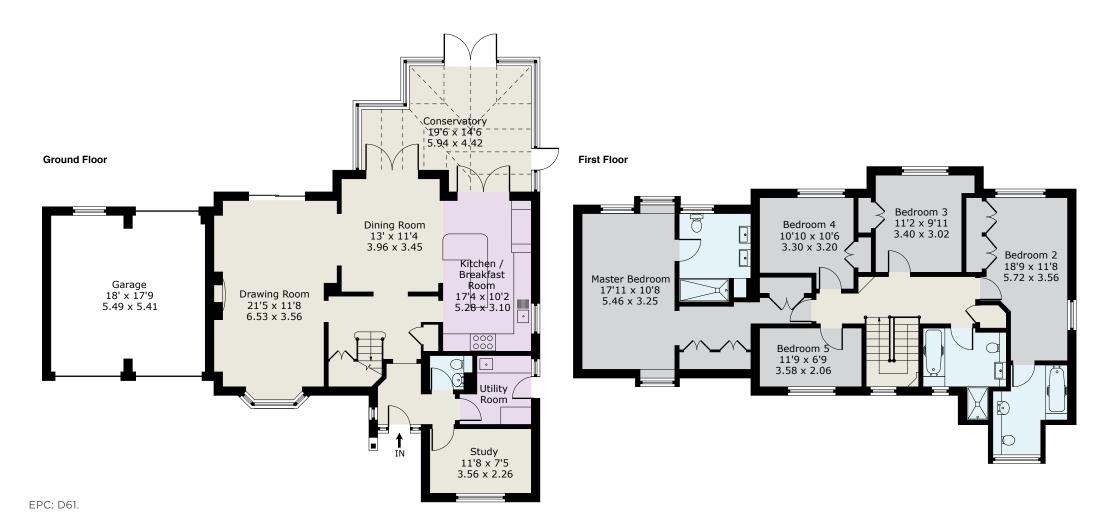

- SUPERB DETACHED HOME
- TOTAL ACCOMMODATION 2816 SQ FT
- FIVE BEDROOMS
- INTEGRAL DOUBLE GARAGE

- SITUATED IN A GATED DEVELOPMENT
- FOUR RECEPTION ROOMS
- THREE BATH/SHOWER ROOMS
- NO ONWARD CHAIN

ENTRANCE HALL • STUDY • DRAWING ROOM • DINING ROOM • KITCHEN/BREAKFAST ROOM • LARGE CONSERVATORY • CLOAKROOM • MASTER BEDROOM WITH DRESSING AREA & EN SUITE BATH/ SHOWER ROOM • SECOND BEDROOM WITH EN SUITE BATHROOM • THREE FURTHER BEDROOMS • FAMILY BATHROOM • DOUBLE INTEGRAL GARAGE • PRIVATE REAR GARDEN • DRIVEWAY

| Approximate Gr | oss Internal Floor Area : |
|----------------|---------------------------|
| Ground Floor   | 147 sq m / 1581 sq ft     |
| First Floor    | 115 sq m / 1235 sq ft     |
| Total          | 262 sq m / 2816 sq ft     |