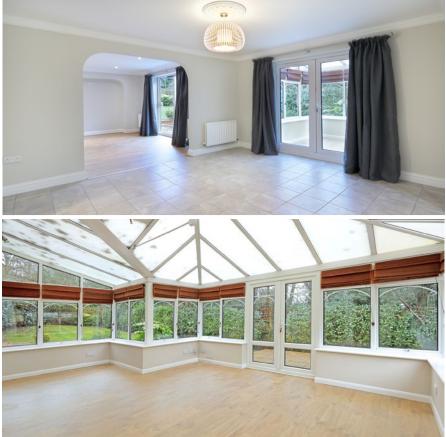

- SUPERB DETACHED HOME
- TOTAL ACCOMMODATION 2816 SQ FT
- FIVE BEDROOMS
- INTEGRAL DOUBLE GARAGE

- SITUATED IN A GATED DEVELOPMENT
- FOUR RECEPTION ROOMS
- THREE BATH/SHOWER ROOMS
- NO ONWARD CHAIN

ENTRANCE HALL • STUDY • DRAWING ROOM • DINING ROOM • KITCHEN/BREAKFAST ROOM • LARGE CONSERVATORY • CLOAKROOM • MASTER BEDROOM WITH DRESSING AREA & EN SUITE BATH/ SHOWER ROOM • SECOND BEDROOM WITH EN SUITE BATHROOM • THREE FURTHER BEDROOMS • FAMILY BATHROOM • DOUBLE INTEGRAL GARAGE • PRIVATE REAR GARDEN • DRIVEWAY