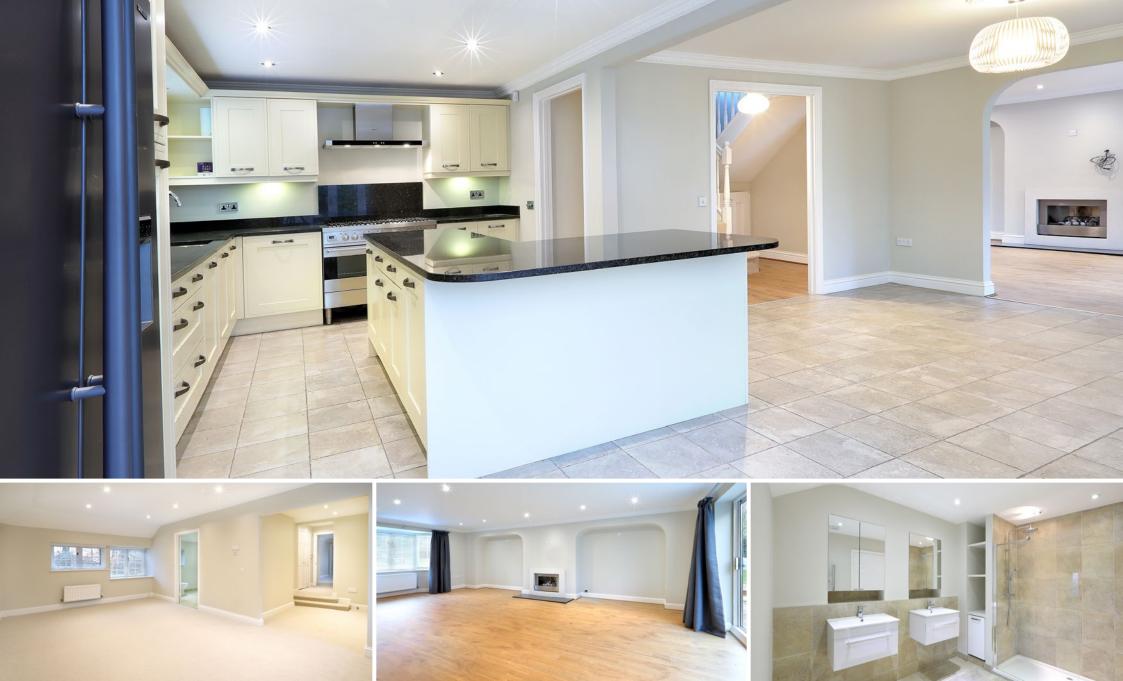

### £1,350,000 • Freehold

An attractive and spacious five bedroom detached family home situated in a sought after gated development within easy reach of ACS American School and local amenities; available with no onward chain.

- SUPERB DETACHED HOME
- TOTAL ACCOMMODATION 2816 SQ FT
- FIVE BEDROOMS
- INTEGRAL DOUBLE GARAGE

- SITUATED IN A GATED DEVELOPMENT
- FOUR RECEPTION ROOMS
- THREE BATH/SHOWER ROOMS
- NO ONWARD CHAIN

ENTRANCE HALL • STUDY • DRAWING ROOM • DINING ROOM • KITCHEN/BREAKFAST ROOM • LARGE CONSERVATORY • CLOAKROOM • MASTER BEDROOM WITH DRESSING AREA & EN SUITE BATH/ SHOWER ROOM • SECOND BEDROOM WITH EN SUITE BATHROOM • THREE FURTHER BEDROOMS • FAMILY BATHROOM • DOUBLE INTEGRAL GARAGE • PRIVATE REAR GARDEN • DRIVEWAY

#### Description

Originally built in 1997, 9 Rushmere Place provides an excellent opportunity to purchase a tastefully presented family home offering expansive, well planned living and entertaining accommodation. The property is situated in a sought after gated development and is ideally located, with easy access to the A30, M25 and London Heathrow.