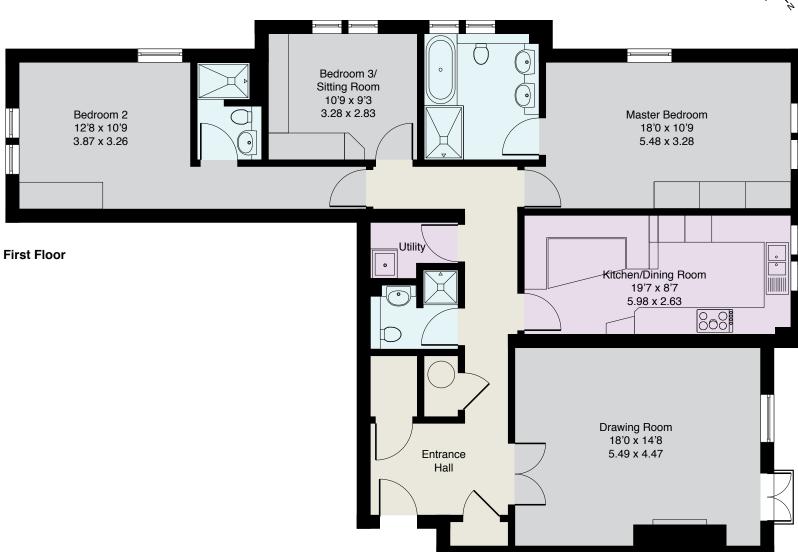

RECEPTION HALL • CLOAK/SHOWER ROOM • DRAWING ROOM • SUPERB KITCHEN/
DINING ROOM • UTILITY ROOM • MASTER BEDROOM WITH EN SUITE BATH &
SHOWER ROOM • GUEST BEDROOM WITH EN SUITE SHOWER ROOM • BEDROOM
THREE/SITTING ROOM • TWO UNDERGROUND PARKING SPACES & STORE ROOM

## Approximate Gross Internal Floor Area : Total 127 sq m / 1367 sq ft

EPC: C77.

Important Notice

These particulars and measurements are believed to be correct but their accuracy is not guaranteed by the Vendor or Vendor's Agents and they do not constitute any part of a contract. It is not our Company Policy to test services and domestic appliances so we cannot verify that they are in working order. The buyer is advised to obtain verification from their Solicitor or Surveyor.