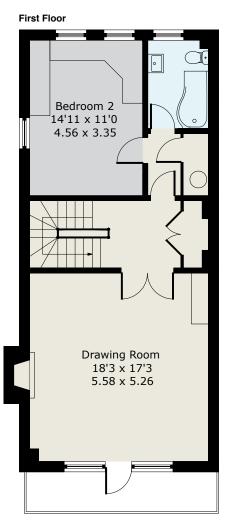

ENTRANCE HALL • CLOAKROOM • DRAWING ROOM • KITCHEN/DINING ROOM • ORANGERY/
GARDEN ROOM • UTILITY ROOM • MASTER BEDROOM WITH EN SUITE BATH & SHOWER
ROOM • GUEST DOUBLE BEDROOM WITH ADJACENT SHOWER ROOM • TWO FURTHER
BEDROOMS • BATHROOM • INTEGRAL DOUBLE GARAGE • PRIVATE COURTYARD GARDEN

211.44 sq m / 2275 ft2

EPC: C71.

Important Notice

These particulars and measurements are believed to be correct but their accuracy is not guaranteed by the Vendor or Vendor's Agents and they do not constitute any part of a contract. It is not our Company Policy to test services and domestic appliances so we cannot verify that they are in working order. The buyer is advised to obtain verification from their Solicitor or Surveyor.