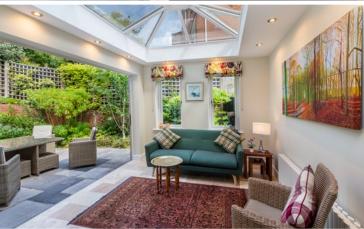

- OUTSTANDING TOWNHOUSE
- EXCELLENT. HIGH QUALITY KITCHEN
- SUPERB COURTYARD GARDEN
- CLOSE TO VIRGINIA WATER CENTRE
- BEAUTIFULLY PRESENTED THROUGHOUT
- LOVELY ORANGERY/GARDEN ROOM
- FANTASTIC COMMUNAL FACILITIES
- LONDON WATERLOO FROM 45 MINS

## Description

The end townhouses on Virginia Park rarely come to the market - they provide very adaptable living accommodation and 1 Holloway Drive in particular has been renovated to an exacting standard, with the truly stunning kitchen/dining room and superb orangery/garden room replacing the original conservatory and opening out onto the large, private courtyard garden being highlights. Virginia Park offers excellent communal facilities including 24 hour security, tennis court, indoor swimming pool and a large gymnasium.