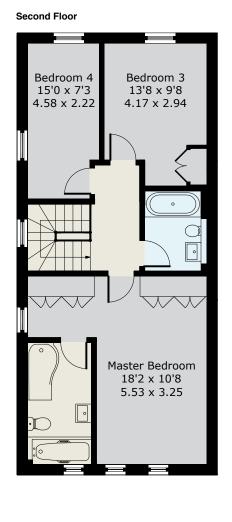

ENTRANCE HALL • CLOAKROOM • DRAWING ROOM • KITCHEN/DINING ROOM • ORANGERY/
GARDEN ROOM • UTILITY ROOM • MASTER BEDROOM WITH EN SUITE BATH & SHOWER
ROOM • GUEST DOUBLE BEDROOM WITH ADJACENT SHOWER ROOM • TWO FURTHER
BEDROOMS • BATHROOM • INTEGRAL DOUBLE GARAGE • PRIVATE COURTYARD GARDEN

211.44 sq m / 2275 ft2

EPC: C71.

Important Notice

These particulars and measurements are believed to be correct but their accuracy is not guaranteed by the Vendor or Vendor's Agents and they do not constitute any part of a contract. It is not our Company Policy to test services and domestic appliances so we cannot verify that they are in working order. The buyer is advised to obtain verification from their Solicitor or Surveyor.