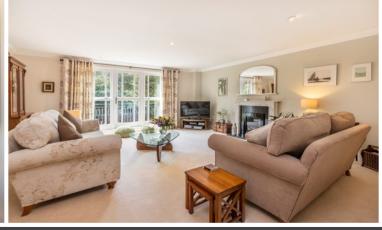

ENTRANCE HALL • CLOAKROOM • DRAWING ROOM • KITCHEN/DINING ROOM • ORANGERY/
GARDEN ROOM • UTILITY ROOM • MASTER BEDROOM WITH EN SUITE BATH & SHOWER
ROOM • GUEST DOUBLE BEDROOM WITH ADJACENT SHOWER ROOM • TWO FURTHER
BEDROOMS • BATHROOM • INTEGRAL DOUBLE GARAGE • PRIVATE COURTYARD GARDEN

## Description

The end townhouses on Virginia Park rarely come to the market - they provide very adaptable living accommodation and 1 Holloway Drive in particular has been renovated to an exacting standard, with the truly stunning kitchen/dining room and superb orangery/garden room replacing the original conservatory and opening out onto the large, private courtyard garden being highlights. Virginia Park offers excellent communal facilities including 24 hour security, tennis court, indoor swimming pool and a large gymnasium.