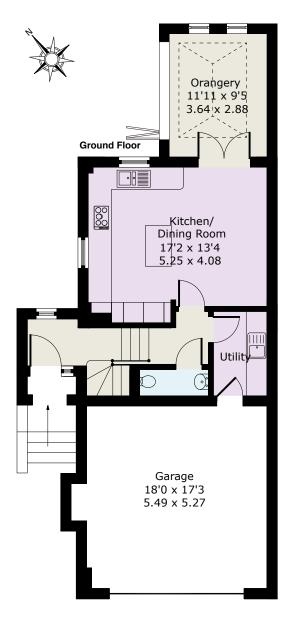

ENTRANCE HALL • CLOAKROOM • DRAWING ROOM • KITCHEN/DINING ROOM • ORANGERY/
GARDEN ROOM • UTILITY ROOM • MASTER BEDROOM WITH EN SUITE BATH & SHOWER
ROOM • GUEST DOUBLE BEDROOM WITH ADJACENT SHOWER ROOM • TWO FURTHER
BEDROOMS • BATHROOM • INTEGRAL DOUBLE GARAGE • PRIVATE COURTYARD GARDEN

211.44 sq m / 2275 ft2

EPC: C71.

Important Notice

These particulars and measurements are believed to be correct but their accuracy is not guaranteed by the Vendor or Vendor's Agents and they do not constitute any part of a contract. It is not our Company Policy to test services and domestic appliances so we cannot verify that they are in working order. The buyer is advised to obtain verification from their Solicitor or Surveyor.