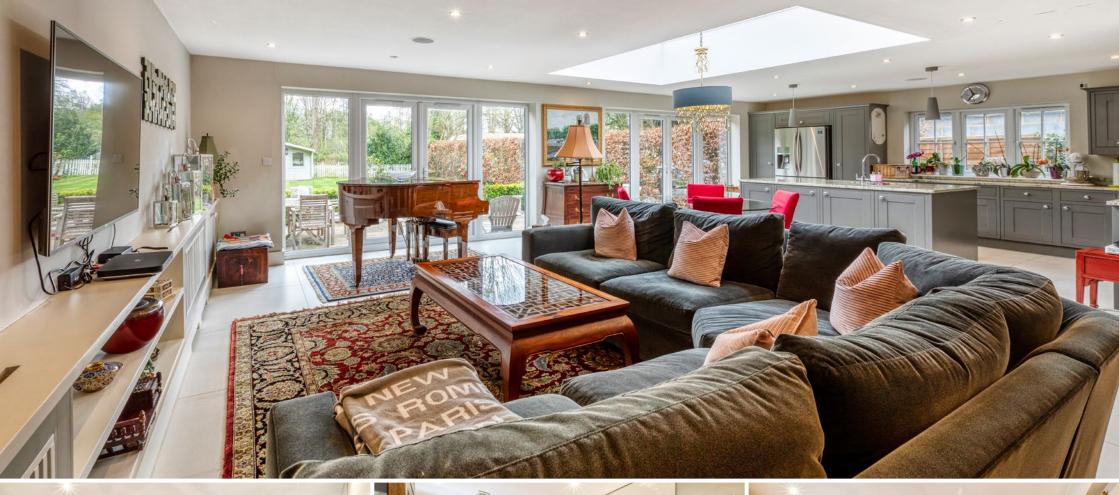

## Description

Morlea is a most attractive, contemporary Tudor style home boasting stunning, well planned living accommodation on one level. The property has been finished to a high specification throughout including a full width kitchen/breakfast/family room with orangery style roof light and French doors ensuring the room is flooded with light, two impressive & modern bath/showers rooms and four full double bedrooms. The garden benefits from a large entertaining patio area & summerhouse and stretches down to the bank of the River Bourne.