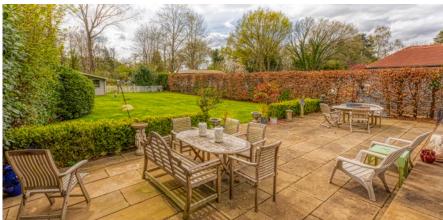

## Description

Morlea is a most attractive, contemporary Tudor style home boasting stunning, well planned living accommodation on one level. The property has been finished to a high specification throughout including a full width kitchen/breakfast/family room with orangery style roof light and French doors ensuring the room is flooded with light, two impressive & modern bath/showers rooms and four full double bedrooms. The garden benefits from a large entertaining patio area & summerhouse and stretches down to the bank of the River Bourne.