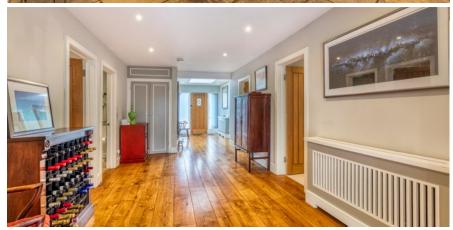

RECEPTION HALL • SITTING ROOM • KITCHEN/BREAKFAST/FAMILY ROOM • MASTER BEDROOM WITH EN SUITE SHOWER ROOM • THREE FURTHER DOUBLE BEDROOMS • FAMILY BATHROOM • UTILITY ROOM, DRIVEWAY ACCESSED VIA ELECTRONICALLY OPERATED GATES • LARGE PRIVATE MATURE GARDEN • SUMMERHOUSE

## Description

Morlea is a most attractive, contemporary Tudor style home boasting stunning, well planned living accommodation on one level. The property has been finished to a high specification throughout including a full width kitchen/breakfast/family room with orangery style roof light and French doors ensuring the room is flooded with light, two impressive & modern bath/showers rooms and four full double bedrooms. The garden benefits from a large entertaining patio area & summerhouse and stretches down to the bank of the River Bourne.