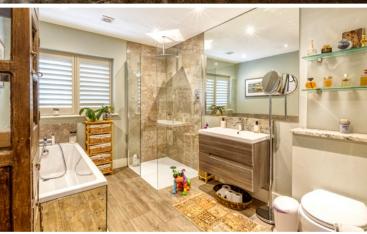

RECEPTION HALL • SITTING ROOM • KITCHEN/BREAKFAST/FAMILY ROOM • MASTER BEDROOM WITH EN SUITE SHOWER ROOM • THREE FURTHER DOUBLE BEDROOMS • FAMILY BATHROOM • UTILITY ROOM, DRIVEWAY ACCESSED VIA ELECTRONICALLY OPERATED GATES • LARGE PRIVATE MATURE GARDEN • SUMMERHOUSE

## Description

Morlea is a most attractive, contemporary Tudor style home boasting stunning, well planned living accommodation on one level. The property has been finished to a high specification throughout including a full width kitchen/breakfast/family room with orangery style roof light and French doors ensuring the room is flooded with light, two impressive & modern bath/showers rooms and four full double bedrooms. The garden benefits from a large entertaining patio area & summerhouse and stretches down to the bank of the River Bourne.