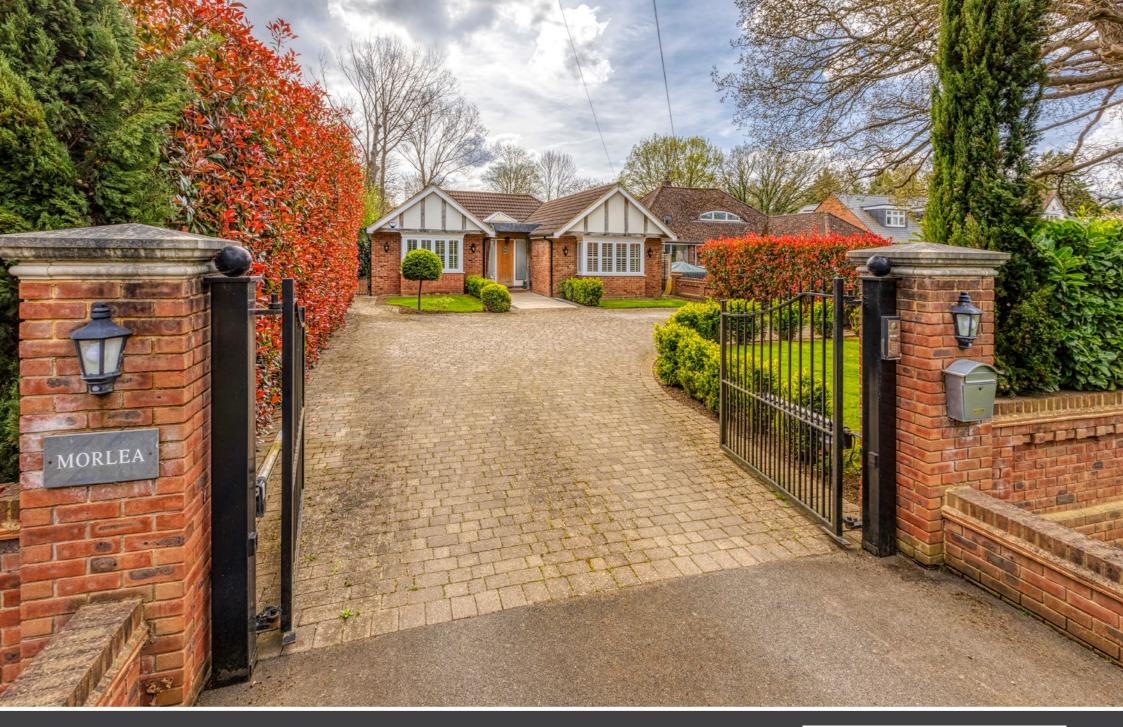

# Morlea

Green Road • Thorpe Green • Surrey • TW20 8QN

## £1,095,000 Freehold

A rarely available, beautifully presented single storey home providing spacious, exceptional living accommodation and occupying a mature & private plot of approximately 0.4 acres.

- EXCELLENT HIGH QUALITY HOME
- OUTSTANDING KITCHEN/DINING FAMILY ROOM
- LOVELY, LARGE PRIVATE GARDENS
- CLOSE TO VIRGINIA WATER SHOPS & STATION
- FOUR DOUBLE BEDROOMS (MASTER EN SUITE)
- SEPARATE SITTING ROOM
- OPPOSITE THE VILLAGE GREEN
  - AVAILABLE WITH NO ONWARD CHAIN

RECEPTION HALL • SITTING ROOM • KITCHEN/BREAKFAST/FAMILY ROOM • MASTER BEDROOM WITH EN SUITE SHOWER ROOM • THREE FURTHER DOUBLE BEDROOMS • FAMILY BATHROOM • UTILITY ROOM, DRIVEWAY ACCESSED VIA ELECTRONICALLY OPERATED GATES • LARGE PRIVATE MATURE GARDEN • SUMMERHOUSE

### **Directions**

From our offices on Station Approach, Virginia Water turn right onto Christchurch Road. Proceed Straight across the traffic lights onto Sandhills Road, follow the road down the hill and after passing the Rose & Crown Public House and the green on the left hand side, Morlea will be found further along on the right hand side.