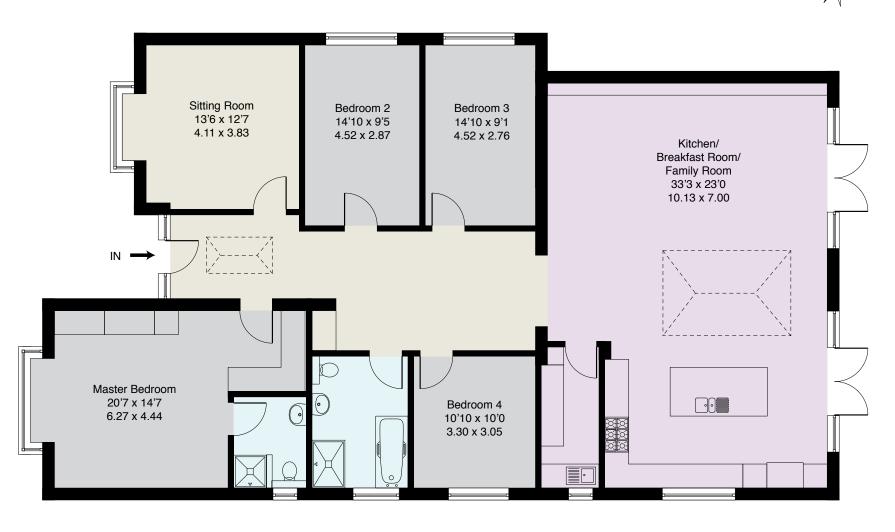

RECEPTION HALL • SITTING ROOM • KITCHEN/BREAKFAST/FAMILY ROOM • MASTER BEDROOM WITH EN SUITE SHOWER ROOM • THREE FURTHER DOUBLE BEDROOMS • FAMILY BATHROOM • UTILITY ROOM, DRIVEWAY ACCESSED VIA ELECTRONICALLY OPERATED GATES • LARGE PRIVATE MATURE GARDEN • SUMMERHOUSE

## Description

Morlea is a most attractive, contemporary Tudor style home boasting stunning, well planned living accommodation on one level. The property has been finished to a high specification throughout including a full width kitchen/breakfast/family room with orangery style roof light and French doors ensuring the room is flooded with light, two impressive & modern bath/showers rooms and four full double bedrooms. The garden benefits from a large entertaining patio area & summerhouse and stretches down to the bank of the River Bourne.

192 sq m / 2071 sq ft

EPC: C75.