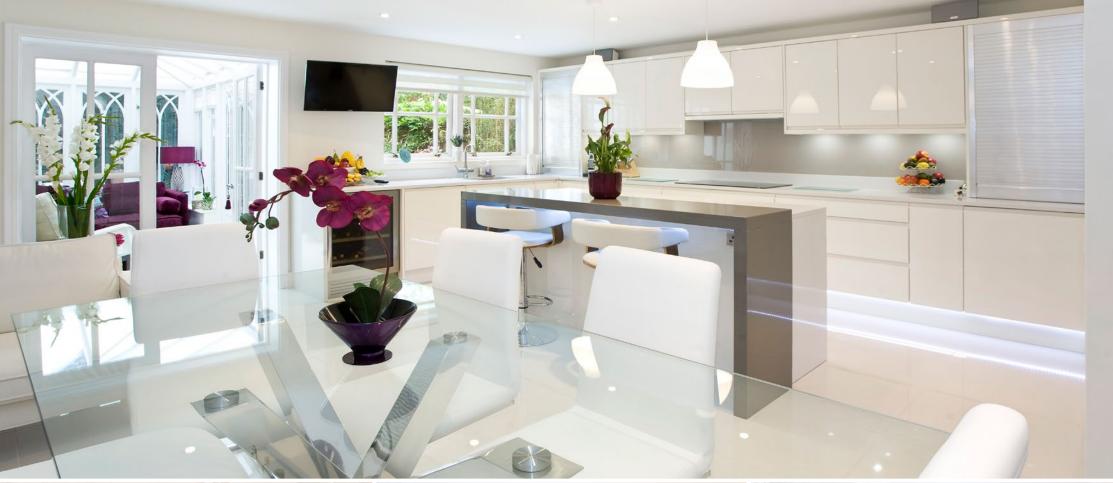

#### Description

31 Chapel Square has been completely renovated to a very high specification throughout; this includes three new bath/shower rooms, a refitted kitchen breakfast/room and beautifully landscaped courtyard garden. The property was originally constructed by renowned developers Octagon & provides in the region of 2,000 square feet of living accommodation across three floors. Viewings are imperative to truly appreciate how impressive this property is.