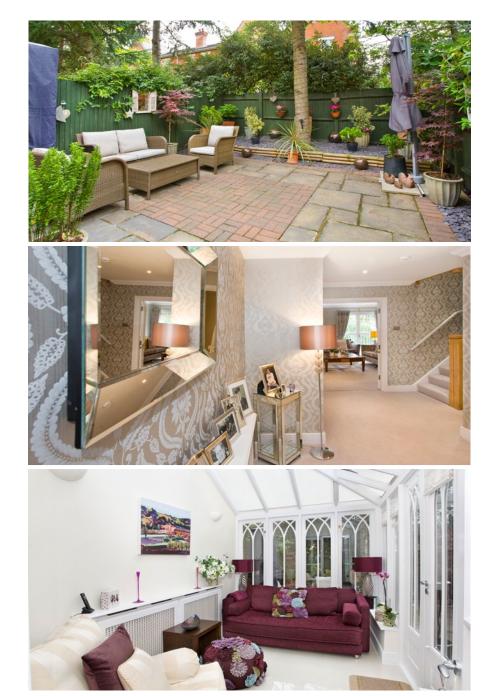

#### Description

31 Chapel Square has been completely renovated to a very high specification throughout; this includes three new bath/shower rooms, a refitted kitchen breakfast/room and beautifully landscaped courtyard garden. The property was originally constructed by renowned developers Octagon & provides in the region of 2,000 square feet of living accommodation across three floors. Viewings are imperative to truly appreciate how impressive this property is.