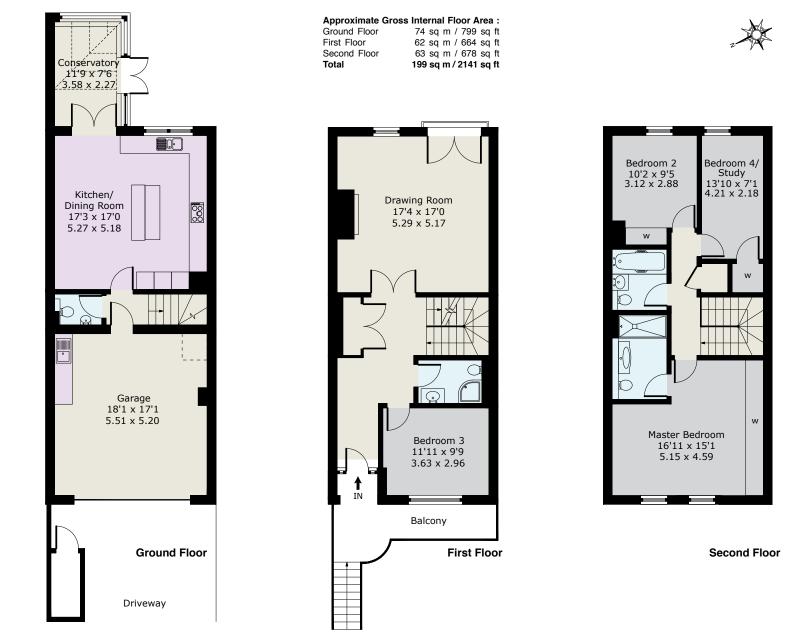

24 HOUR MANNED SECURITY
COMMUNAL SWIMMING POOLTENNIS COURT & GYM

ENTRANCE HALL • DRAWING ROOM • KITCHEN/BREAKFAST ROOM OPEN TO CONSERVATORY • MASTER BEDROOM WITH EN SUITE SHOWER ROOM • TWO FURTHER DOUBLE BEDROOMS • FOURTH BEDROOM/STUDY • FAMILY BATHROOM • SHOWER ROOM • CLOAKROOM, DOUBLE GARAGE WITH UTILITY AREA • LANDSCAPED COURTYARD GARDEN • DRIVEWAY • BALCONY

#### Description

31 Chapel Square has been completely renovated to a very high specification throughout; this includes three new bath/shower rooms, a refitted kitchen breakfast/room and beautifully landscaped courtyard garden. The property was originally constructed by renowned developers Octagon & provides in the region of 2,000 square feet of living accommodation across three floors. Viewings are imperative to truly appreciate how impressive this property is.