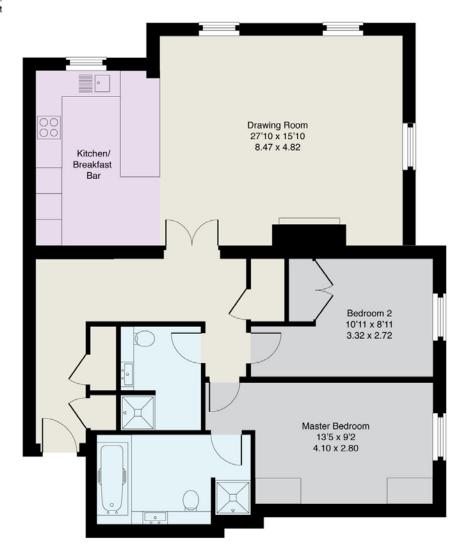

ENTRANCE HALL · KITCHEN OPEN TO DRAWING ROOM · MASTER BEDROOM WITH EN SUITE BATH/SHOWER ROOM · SECOND BEDROOM · FAMILY SHOWER ROOM · TWO ALLOCATED UNDERGROUND CAR PARKING SPACES · STORAGE CUPBOARD