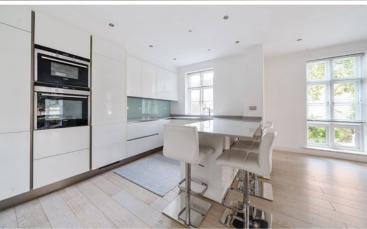

### £520,000 Share Of Freehold

A beautifully presented two double bedroom ground floor apartment situated in the exclusive gated Virginia Park development in the heart of the village.

- STUNNING GROUND FLOOR APARTMENT
- 2 DOUBLE BEDROOMS, 2 BATH/SHOWER ROOMS
- AVAILABLE WITH NO ONWARD CHAIN
- COMMUNAL TENNIS COURT, GYM, INDOOR POOL
- OPEN PLAN KITCHEN/LIVING SPACE
- SHORT WALK FROM VILLAGE CENTRE & RAIL STATION
- GATED DEVELOPMENT, 24 HOUR SECURITY
- 2024 SERVICE CHARGE £9,294, COUNCIL TAX BAND G

### Description

3 The Grange is a bright, spacious ground floor apartment which has been modernised to a high specification and boasts a superb newly fitted kitchen which has been opened to the living room to provide a wonderful living area; the property benefits from two allocated underground car parking spaces with lift access, 24 hour manned security & outstanding communal facilities including Gym, Sports Hall, Tennis Court & Indoor Swimming Pool.