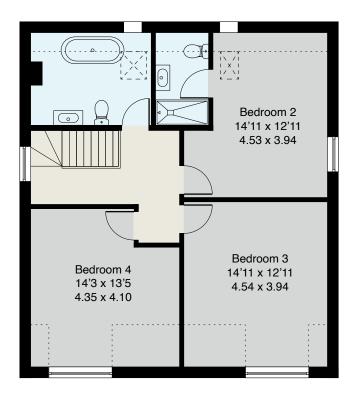

RECEPTION HALL · CLOAKROOM · SITTING ROOM · FAMILY ROOM OPEN TO DINING ROOM · SUPERB KITCHEN/BREAKFAST ROOM · UTILITY ROOM · MASTER & GUEST BEDROOM SUITES · TWO FURTHER DOUBLE BEDROOMS · FAMILY BATHROOM · STUDY/DOUBLE BEDROOM FIVE · LARGE MATURE GARDEN · DRIVEWAY PARKING HIGHLY CONVENIENT LOCATION · ONLY TEN MINUTES' DRIVE FROM M25 (J11 OR J13)