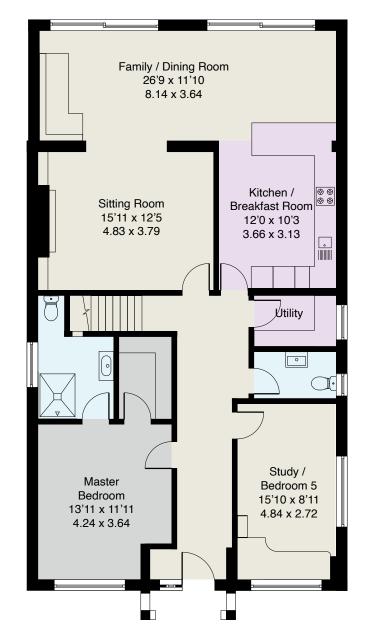

RECEPTION HALL · CLOAKROOM · SITTING ROOM · FAMILY ROOM OPEN TO DINING ROOM · SUPERB KITCHEN/BREAKFAST ROOM · UTILITY ROOM · MASTER & GUEST BEDROOM SUITES · TWO FURTHER DOUBLE BEDROOMS · FAMILY BATHROOM · STUDY/DOUBLE BEDROOM FIVE · LARGE MATURE GARDEN · DRIVEWAY PARKING HIGHLY CONVENIENT LOCATION · ONLY TEN MINUTES' DRIVE FROM M25 (J11 OR J13)