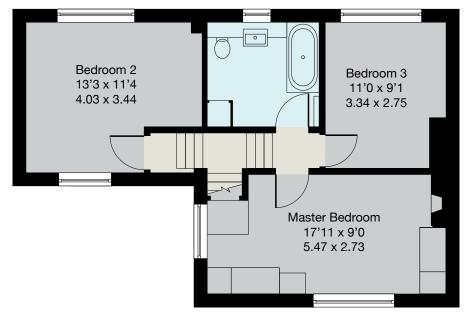

ENTRANCE HALL • SITTING ROOM • DINING ROOM • STUDY AREA • FAMILY ROOM • KITCHEN/ BREAKFAST ROOM • UTILITY ROOM • CLOAKROOM • THREE DOUBLE BEDROOMS • FAMILY BATHROOM • LARGE DRIVEWAY PROVIDING PARKING FOR 3/4 CARS • ATTRACTIVE PRIVATE GARDENS

# Approximate Gross Internal Floor Area :Ground Floor74.36 sq m / 800 sq ftFirst Floor48.16 sq m / 518 sq ftTotal122.52 sq m / 1318 sq ft

**First Floor** 

EPC: D60.

Important Notice

These particulars and measurements are believed to be correct but their accuracy is not guaranteed by the Vendor or Vendor's Agents and they do not constitute any part of a contract. It is not our Company Policy to test services and domestic appliances so we cannot verify that they are in working order. The buyer is advised to obtain verification from their Solicitor or Surveyor.