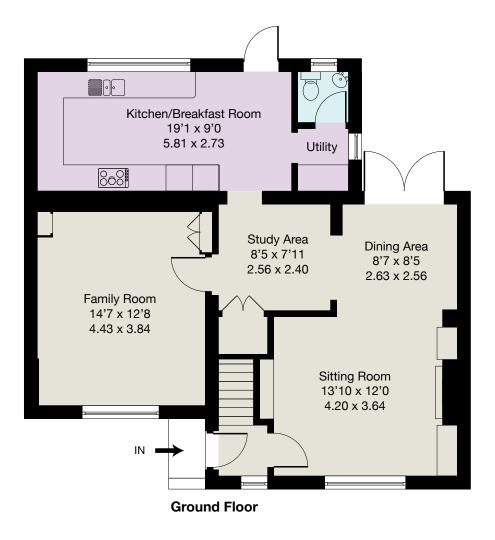

ENTRANCE HALL • SITTING ROOM • DINING ROOM • STUDY AREA • FAMILY ROOM • KITCHEN/ BREAKFAST ROOM • UTILITY ROOM • CLOAKROOM • THREE DOUBLE BEDROOMS • FAMILY BATHROOM • LARGE DRIVEWAY PROVIDING PARKING FOR 3/4 CARS • ATTRACTIVE PRIVATE GARDENS

# Approximate Gross Internal Floor Area :Ground Floor74.36 sq m / 800 sq ftFirst Floor48.16 sq m / 518 sq ftTotal122.52 sq m / 1318 sq ft

**First Floor** 

EPC: D60.

Important Notice

These particulars and measurements are believed to be correct but their accuracy is not guaranteed by the Vendor or Vendor's Agents and they do not constitute any part of a contract. It is not our Company Policy to test services and domestic appliances so we cannot verify that they are in working order. The buyer is advised to obtain verification from their Solicitor or Surveyor.