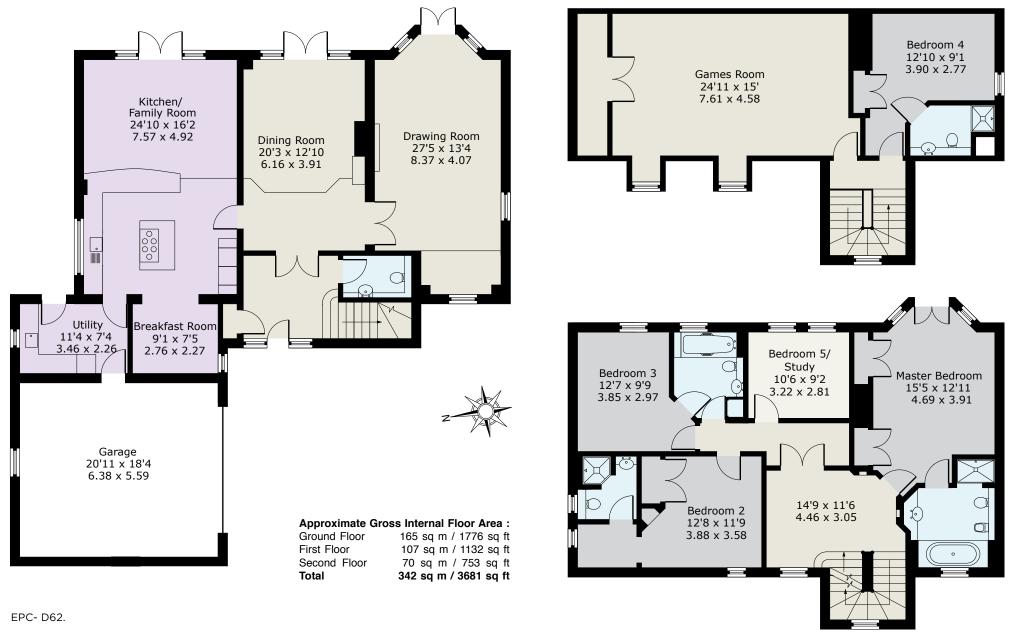

RECEPTION HALL • CLOAKROOM • DRAWING ROOM • DINING ROOM • KITCHEN/BREAKFAST/FAMILY ROOM • MASTER BEDROOM SUITE • THREE FURTHER BEDROOM SUITES • FIFTH BEDROOM • FAMILY BATHROOM • TOP FLOOR GAMES ROOM/SIXTH BEDROOM • ATTACHED DOUBLE GARAGE • WALLED GARDEN