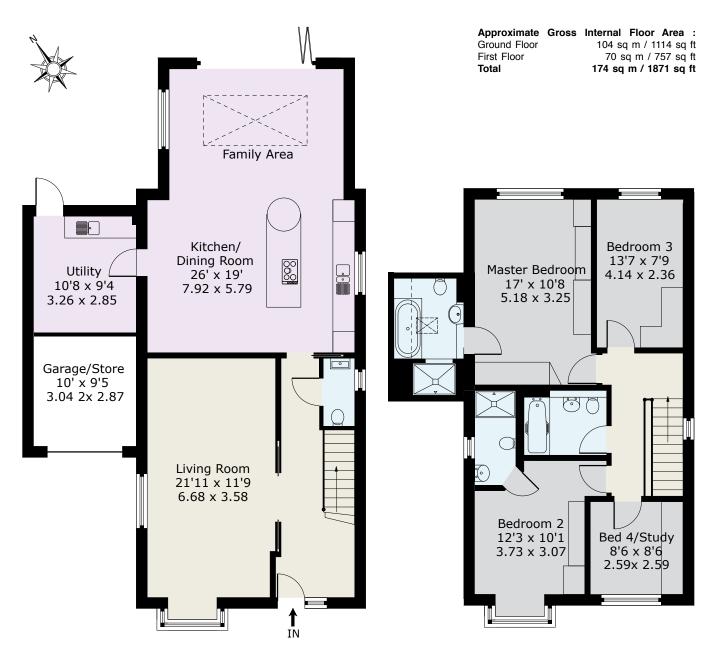

RECEPTION HALL • CLOAKROOM • DOUBLE ASPECT DRAWING ROOM • SUPERB OPEN PLAN KITCHEN/DINING ROOM OPEN TO ORANGERY/FAMILY ROOM • LARGE UTILITY ROOM, MASTER & GUEST BEDROOM SUITES • TWO FURTHER BEDROOMS • FAMILY BATHROOM • DRIVEWAY TO GARAGE/STORE • BEAUTIFULLY LANDSCAPED WEST FACING REAR GARDEN

## Description

Built in 2013 by the developers Burwood Rumsby to an excellent specification, this is a superb home; the stunning open plan kitchen/dining/family room overlooking the rear garden being a particular feature and the bright orangery section of the room with bifolding doors out to the garden are an absolute delight. In our opinion this truly is a 'must view'.