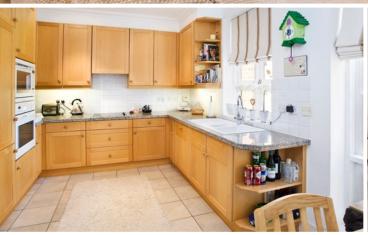

RECEPTION HALL • DRAWING/DINING ROOM • MASTER BEDROOM WITH EN SUITE BATH & SHOWER ROOM • TWO FURTHER DOUBLE BEDROOMS • BATHROOM • LIFT • TWO UNDERGROUND PARKING SPACES & STORE ROOM

## Description

23 Gillespie House is a well planned & maintained apartment, situated on this highly sought after development which offers fantastic communal facilities including 24 hour security, tennis court, indoor swimming pool and gymnasium; the general location is also ideal, being just a short walk from Virginia Water village centre shops, restaurants and rail station.