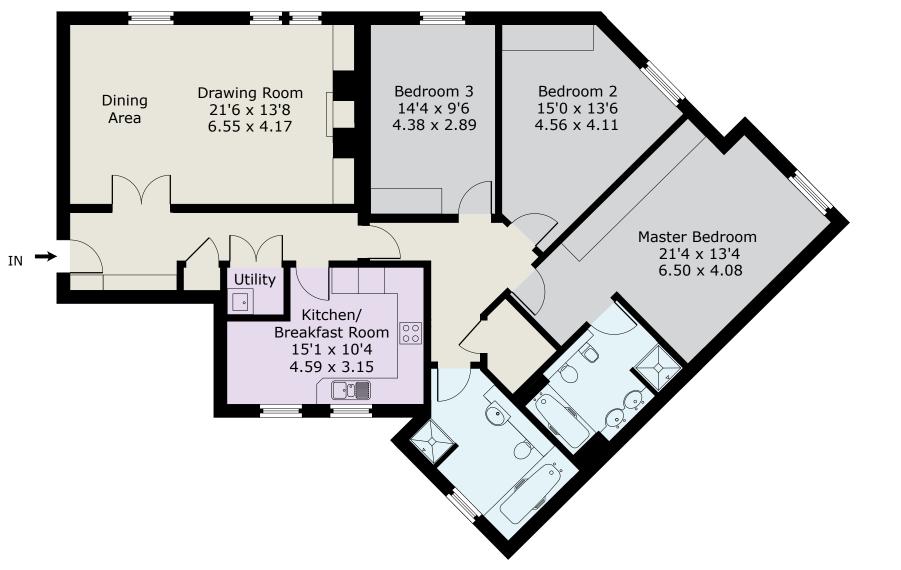

RECEPTION HALL • DRAWING/DINING ROOM • MASTER BEDROOM WITH EN SUITE BATH & SHOWER ROOM • TWO FURTHER DOUBLE BEDROOMS • BATHROOM • LIFT • TWO UNDERGROUND PARKING SPACES & STORE ROOM