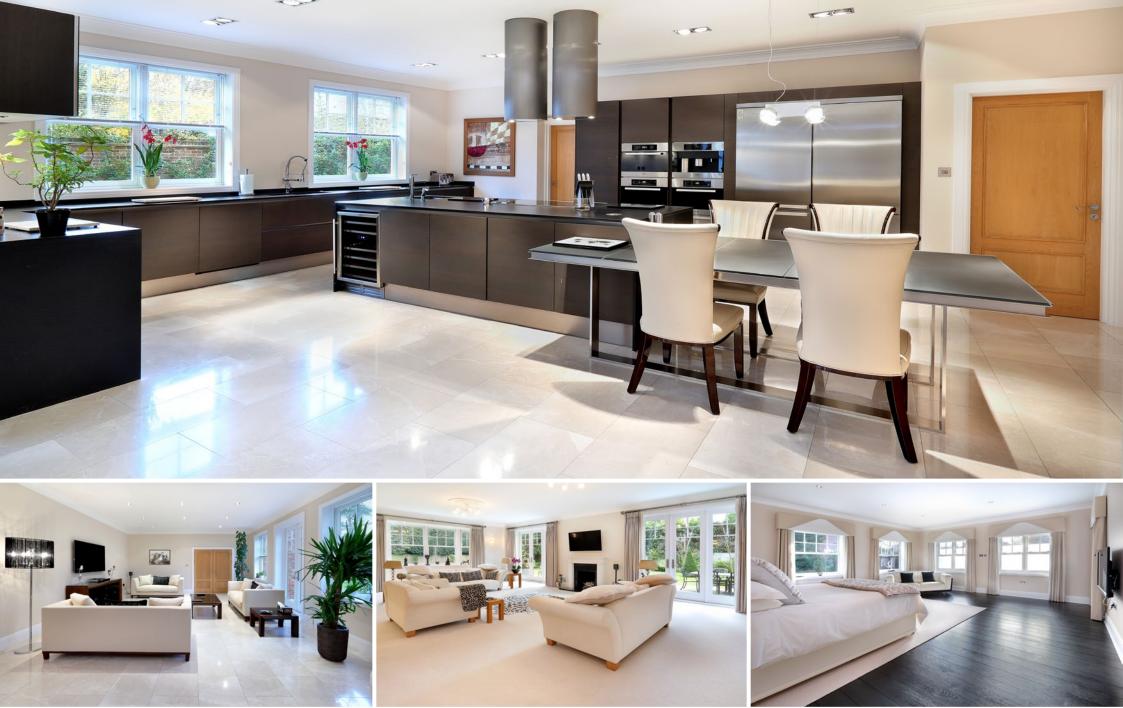

RECEPTION HALL • CLOAKROOM • DRAWING ROOM • DINING ROOM • STUDY • KITCHEN/ BREAKFAST ROOM OPEN TO FAMILY ROOM • UTILITY ROOM • FIVE BEDROOM SUITES • CINEMA/MEDIA ROOM • TRIPLE GARAGE WITH GYM/GAMES ROOM OVER • PRIVATE GARDENS

#### Description

Avenir is a bright & airy extremely well designed home providing extensive and adaptable accommodation suitable for various family needs; the property is offered for sale in superb order throughout and enjoys a popular location, being a short stroll to Ascot Racecourse and within walking distance of High Street facilities and the rail station.