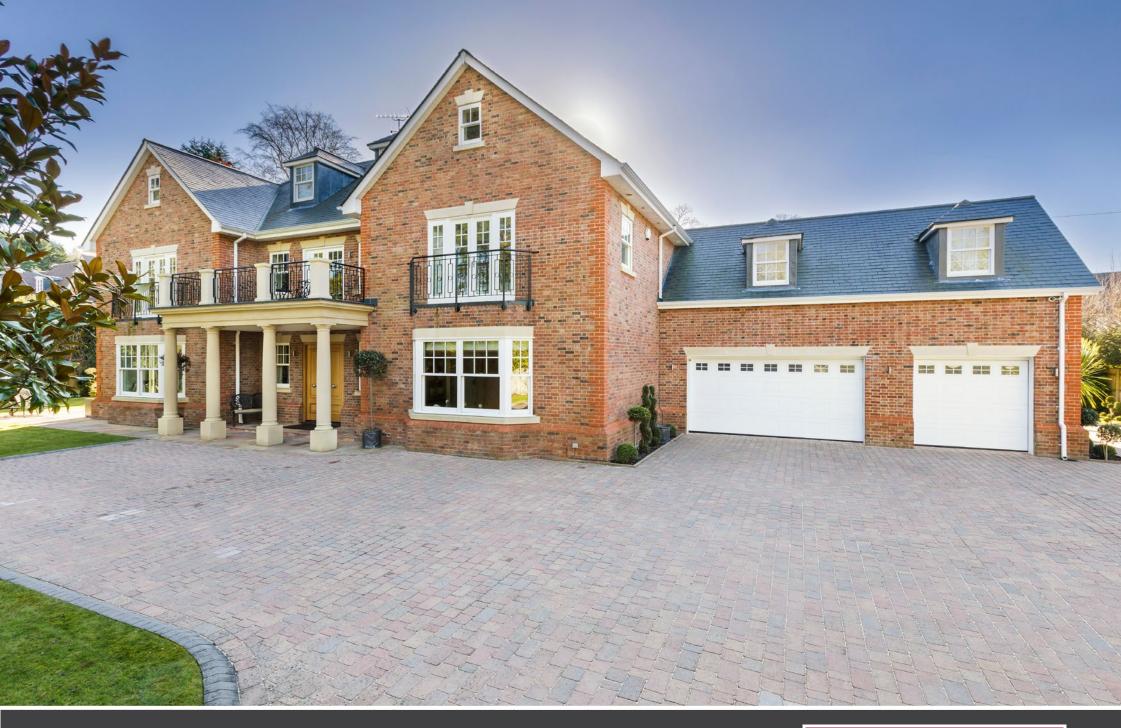

### £2,750,000

A beautifully presented detached three storey home providing close to 8,000 square feet of exceptional accommodation, situated in a sought after location close to Ascot Racecourse.

- FANTASTIC LIVING ACCOMMODATION •
- FIVE BEDROOM SUITES
- PRIVATE, GATED PLOT
- 7,864 SQUARE FEET IN TOTAL
- WALKING DISTANCE TO ASCOT HIGH STREET
- CINEMA/MEDIA ROOM & GYM/GAMES ROOM
- CLOSE TO RACECOURSE
- LONDON WATERLOO FROM 57 MINS

#### Description

Avenir is a bright & airy extremely well designed home providing extensive and adaptable accommodation suitable for various family needs; the property is offered for sale in superb order throughout and enjoys a popular location, being a short stroll to Ascot Racecourse and within walking distance of High Street facilities and the rail station.