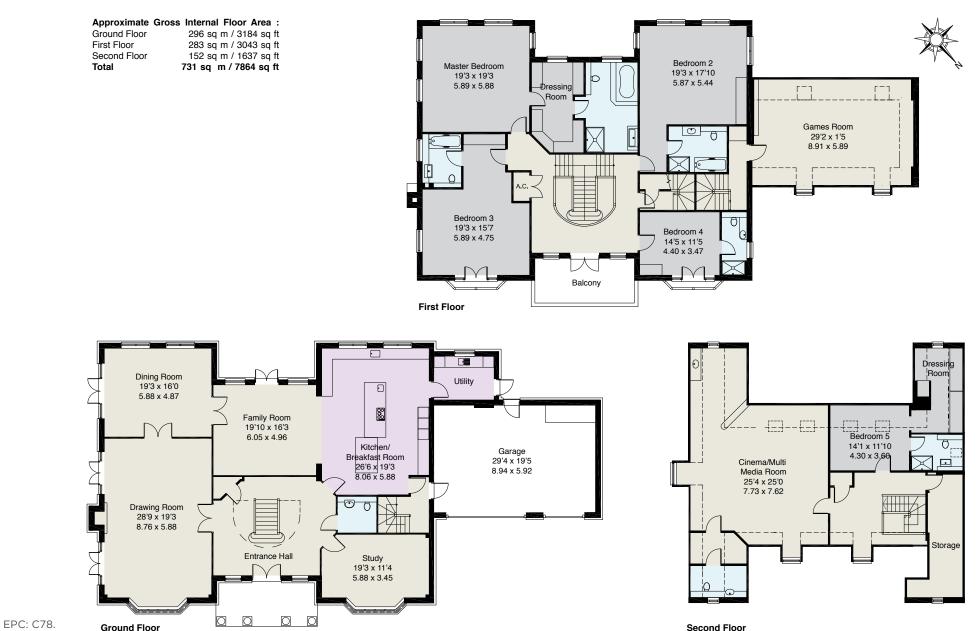

### £2,750,000

A beautifully presented detached three storey home providing close to 8,000 square feet of exceptional accommodation, situated in a sought after location close to Ascot Racecourse.

- FANTASTIC LIVING ACCOMMODATION •
- FIVE BEDROOM SUITES
- PRIVATE, GATED PLOT
- 7,864 SQUARE FEET IN TOTAL
- WALKING DISTANCE TO ASCOT HIGH STREET
- CINEMA/MEDIA ROOM & GYM/GAMES ROOM
- CLOSE TO RACECOURSE
- LONDON WATERLOO FROM 57 MINS

RECEPTION HALL • CLOAKROOM • DRAWING ROOM • DINING ROOM • STUDY • KITCHEN/ BREAKFAST ROOM OPEN TO FAMILY ROOM • UTILITY ROOM • FIVE BEDROOM SUITES • CINEMA/MEDIA ROOM • TRIPLE GARAGE WITH GYM/GAMES ROOM OVER • PRIVATE GARDENS

#### Description

Avenir is a bright & airy extremely well designed home providing extensive and adaptable accommodation suitable for various family needs; the property is offered for sale in superb order throughout and enjoys a popular location, being a short stroll to Ascot Racecourse and within walking distance of High Street facilities and the rail station.