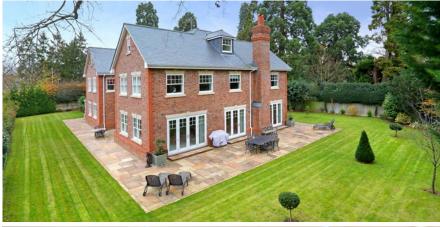

### £2,750,000

A beautifully presented detached three storey home providing close to 8,000 square feet of exceptional accommodation, situated in a sought after location close to Ascot Racecourse.

- FANTASTIC LIVING ACCOMMODATION •
- FIVE BEDROOM SUITES
- PRIVATE, GATED PLOT
- 7,864 SQUARE FEET IN TOTAL
- WALKING DISTANCE TO ASCOT HIGH STREET
- CINEMA/MEDIA ROOM & GYM/GAMES ROOM
- CLOSE TO RACECOURSE
- LONDON WATERLOO FROM 57 MINS

#### Description

Avenir is a bright & airy extremely well designed home providing extensive and adaptable accommodation suitable for various family needs; the property is offered for sale in superb order throughout and enjoys a popular location, being a short stroll to Ascot Racecourse and within walking distance of High Street facilities and the rail station.