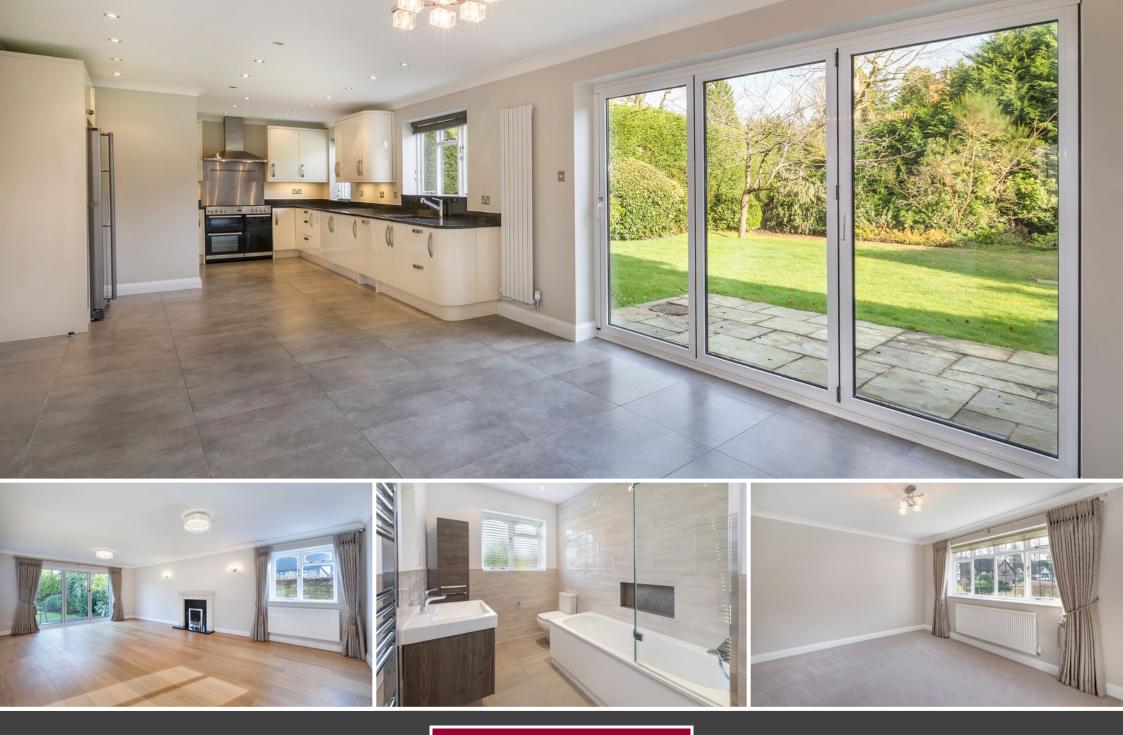

- FIVE BEDROOMS
- SPACIOUS RECEPTION HALL
- CHARTERS CATCHMENT AREA
- DOUBLE WIDTH GARAGE
- THREE RE-FITTED BATHROOMS (TWO EN-SUITE)
- DOUBLE ASPECT DRAWING ROOM WITH FIREPLACE
- LARGE OPEN-PLAN KITCHEN/DINING ROOM
- LONDON WATERLOO 50 MINUTES

IMPRESSIVE RECEPTION HALL • CLOAKROOM • DOUBLE ASPECT DRAWING ROOM WITH FIREPLACE • STUDY • KITCHEN/BREAKFAST/DINING ROOM WITH BI-FOLD DOORS TO REAR GARDEN • UTILITY ROOM • FIVE BEDROOMS • THREE RE-FITTED SHOWER/BATHROOMS • GAS FIRED CENTRAL HEATING • DOUBLE WIDTH GARAGE • DRIVEWAY PARKING • WITHIN TEN MINUTES' WALK OF BOTH CHARTERS SCHOOL & SUNNINGDALE MAINLINE RAILWAY STATION

#### Description

An attractive detached family home constructed by Martin Grant Homes during the 1980's in a quiet cul-de-sac of detached properties conveniently located close to both Sunningdale Railway Station & Charters School. During 2017 the property was the subject of a comprehensive refurbishment programme to provide spacious & comfortable family accommodation to include an additional shower room to the third bedroom.