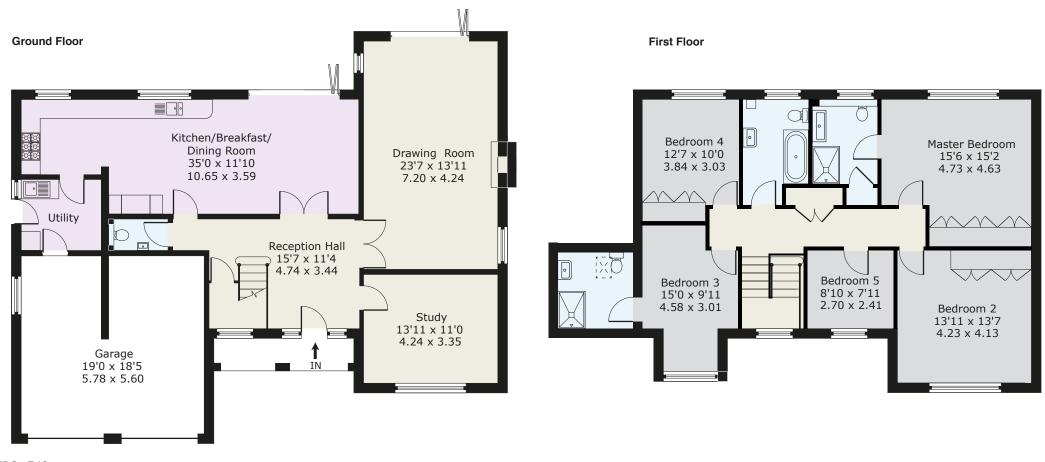

| Approximate Gross | Internal Floor Area : |
|-------------------|-----------------------|
| Ground Floor      | 145 sa m / 1550 sa ft |

| Total           | 249 sq m / 2680 sq ft |
|-----------------|-----------------------|
| First Floor     | 105 sq m / 1130 sq ft |
| 0.100.110.11001 |                       |