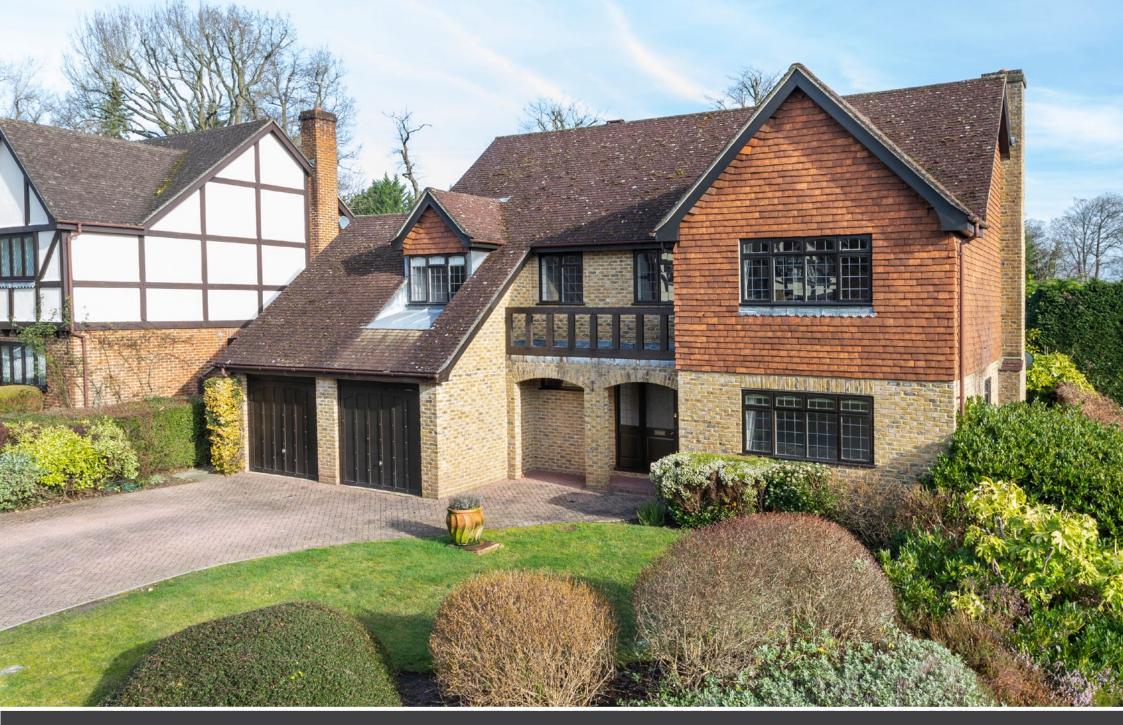

### £1,220,000 Freehold

A highly attractive detached executive home, re-modelled in 2017 to provide well proportioned, comfortable family accommodation, favourably located in a quiet cul-de-sac within the Charters School catchment area.

#### Description

An attractive detached family home constructed by Martin Grant Homes during the 1980's in a quiet cul-de-sac of detached properties conveniently located close to both Sunningdale Railway Station & Charters School. During 2017 the property was the subject of a comprehensive refurbishment programme to provide spacious & comfortable family accommodation to include an additional shower room to the third bedroom.