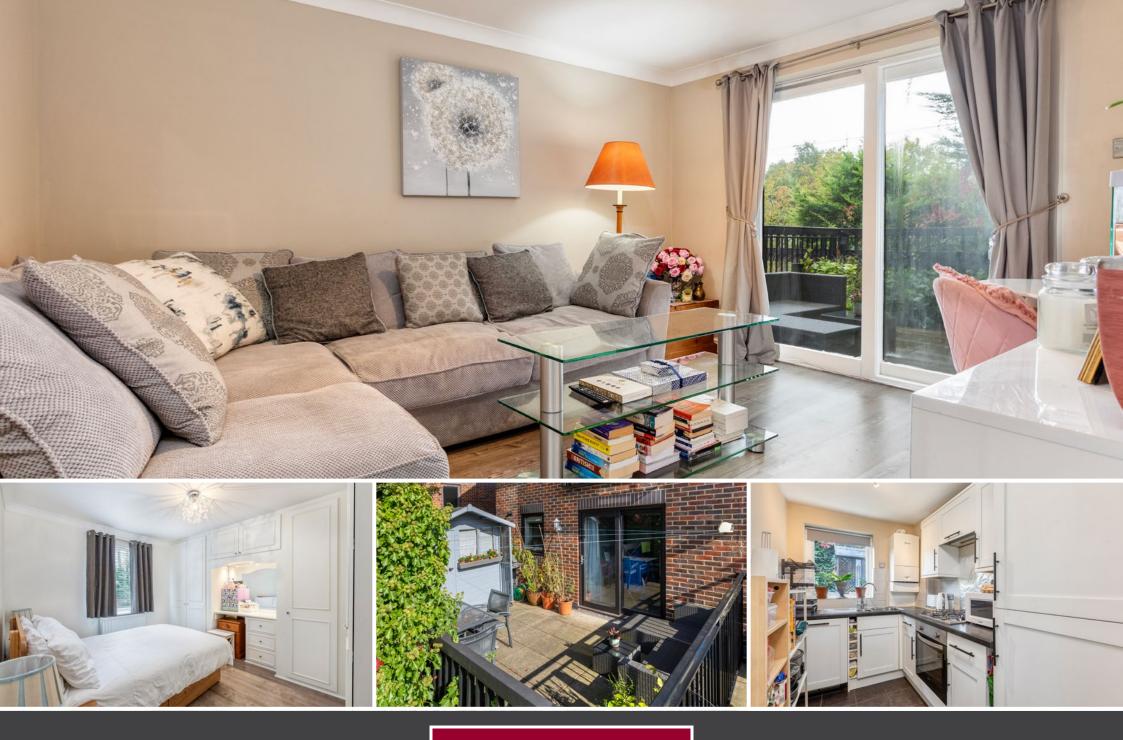

ENTRANCE HALL • SITTING ROOM WITH SLIDING DOOR TO WESTERLY ASPECT PATIO • KITCHEN DOUBLE BEDROOM • LARGE PATIO WITH SHED • ALLOCATED UNDERCROFT PARKING SPACE

#### Description

A bright & spacious purpose built one bedroom apartment with a modern kitchen and bathroom, benefiting from a sizeable westerly aspect patio garden and an allocated undercroft (under building) car parking space.