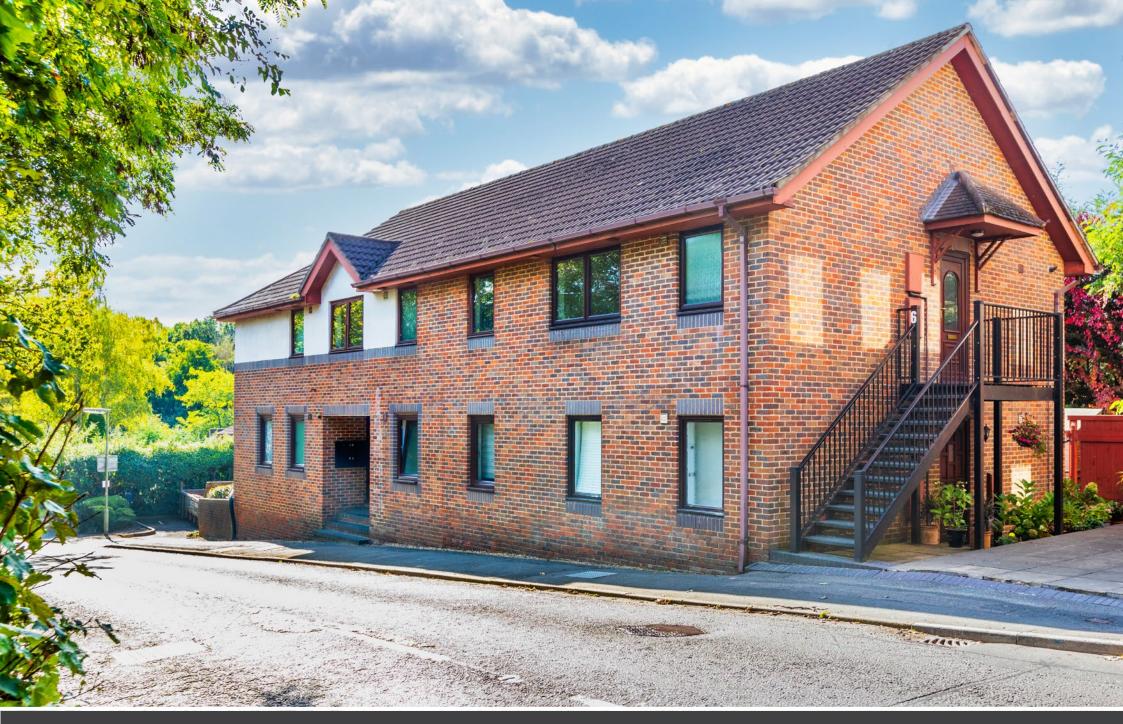

# 5 Tarrant Court

### Trumpsgreen Road • Virginia Water Surrey • GU25 4AZ

£265,000 Leasehold

A rarely available one bedroom ground floor apartment with the benefit of a westerly aspect patio garden in a highly convenient location just a short walk from Virginia Water's shops, restaurants and mainline railway station serving both Reading & London Waterloo.

#### Description

A bright & spacious purpose built one bedroom apartment with a modern kitchen and bathroom, benefiting from a sizeable westerly aspect patio garden and an allocated undercroft (under building) car parking space.