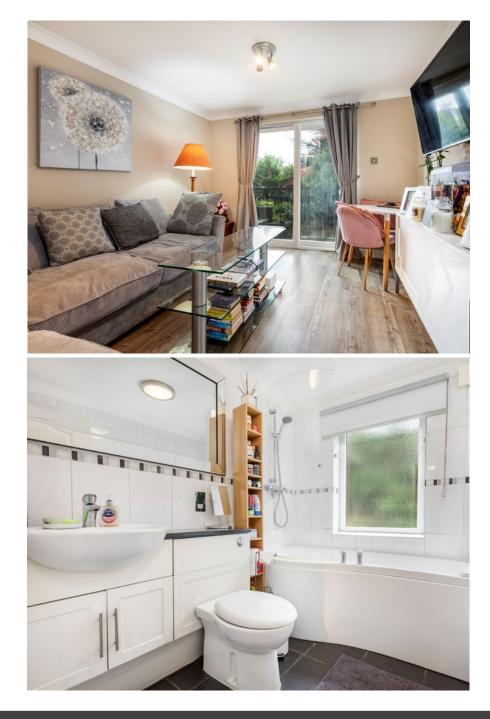

#### Description

A bright & spacious purpose built one bedroom apartment with a modern kitchen and bathroom, benefiting from a sizeable westerly aspect patio garden and an allocated undercroft (under building) car parking space.