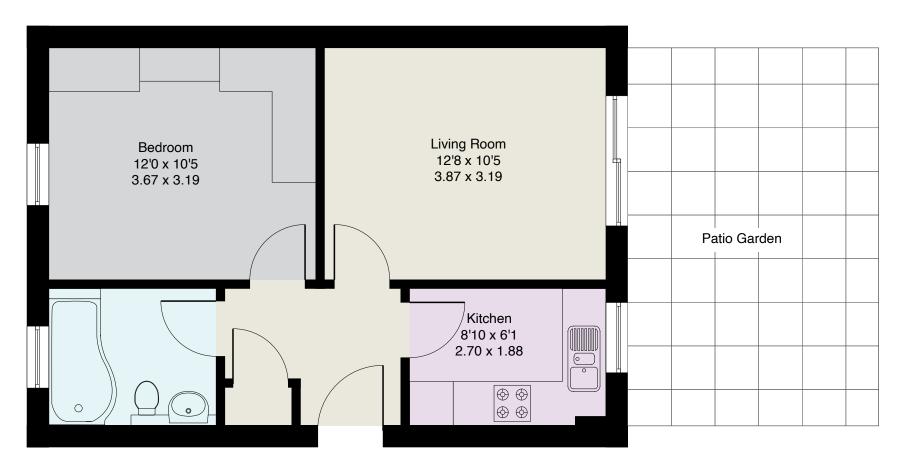

Approximate Gross Internal Floor Area : Total 39 sq m / 425 sq ft

BUCKINGHAMS

EPC: D67.