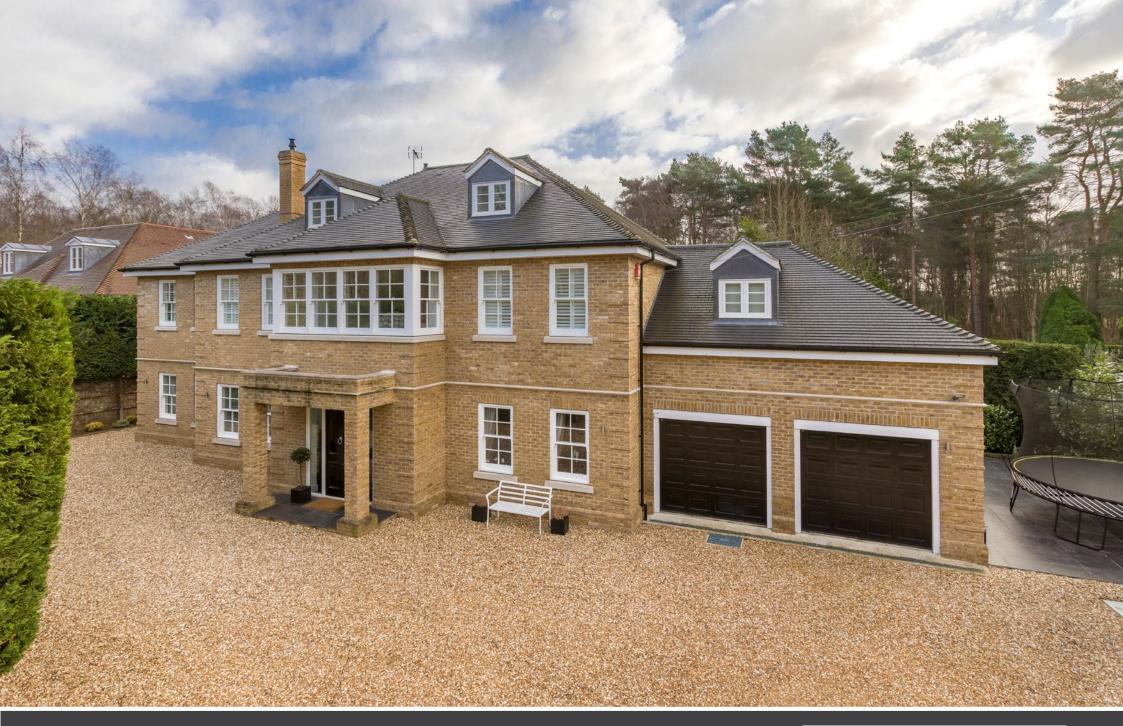

## Cherry House

Heather Drive • Sunningdale • Berkshire • SL5 OHS

£2,750,000

A delightful home providing outstanding open plan accommodation ideal for modern family living, enjoying superbly landscaped South Easterly facing gardens adjoining woodland and situated at the end of a premier private road.

## Description

Situated in a prime, tucked away position overlooking woodland on this highly sought after private road Cherry House is a rare find; this lovely property offers excellent living space ideal for modern living, including the fantastic kitchen/dining/living room with bifold doors opening onto an expansive terrace overlooking the landscaped gardens and woods beyond.