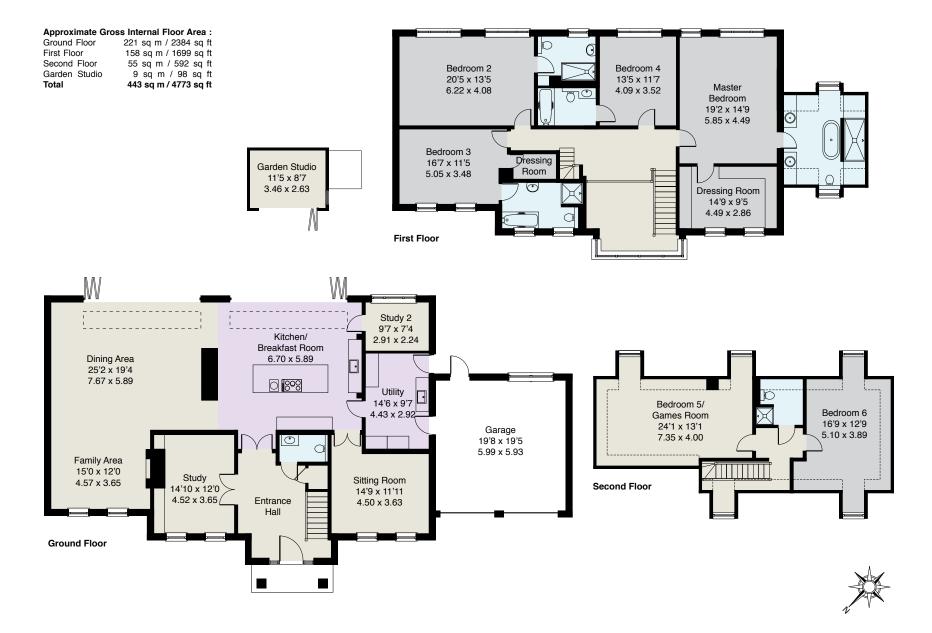

RECEPTION HALL • CLOAKROOM • STUNNING OPEN PLAN KITCHEN/DINING/
LIVING ROOM • FAMILY ROOM • TWO STUDIES • UTILITY ROOM • MASTER BEDROOM
WITH DRESSING ROOM & EN SUITE BATHROOM • THREE FURTHER BEDROOM
SUITES • TOP FLOOR BEDROOM FIVE • SHOWER ROOM AND MEDIA ROOM/
BEDROOM SIX • DOUBLE GARAGE • DETACHED SUMMERHOUSE • LOVELY GARDENS