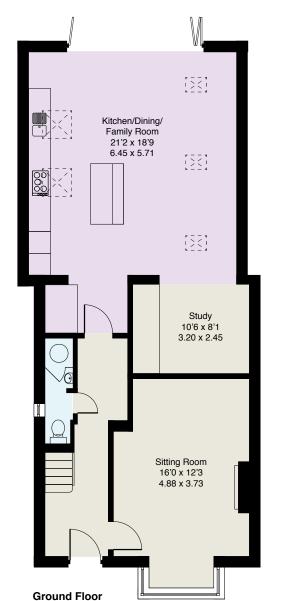

RECEPTION HALL • CLOAKROOM • SITTING ROOM • STUNNING KITCHEN/DINING/FAMILY ROOM WITH STUDY AREA • TWO FIRST FLOOR DOUBLE BEDROOMS PLUS SINGLE BEDROOM/ OFFICE & FAMILY BATHROOM • SECOND FLOOR MASTER BEDROOM WITH EN SUITE SHOWER ROOM • OFF ROAD PARKING FOR TWO CARS • MATURE REAR GARDEN WITH SUMMERHOUSE

Approximate Gross Internal Floor Area :

Ground Floor 80 sq m / 858 sq ft
First Floor 42 sq m / 447 sq ft
Second Floor 16 sq m / 171 sq ft
Total 138 sq m / 1476 sq ft

First Floor Second Floor

Important Notice