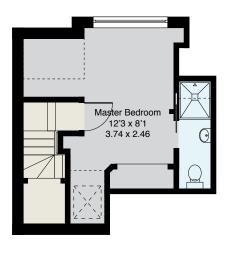

RECEPTION HALL • CLOAKROOM • SITTING ROOM • STUNNING KITCHEN/DINING/FAMILY ROOM WITH STUDY AREA • TWO FIRST FLOOR DOUBLE BEDROOMS PLUS SINGLE BEDROOM/ OFFICE & FAMILY BATHROOM • SECOND FLOOR MASTER BEDROOM WITH EN SUITE SHOWER ROOM • OFF ROAD PARKING FOR TWO CARS • MATURE REAR GARDEN WITH SUMMERHOUSE

Approximate Gross Internal Floor Area :

Ground Floor 80 sq m / 858 sq ft
First Floor 42 sq m / 447 sq ft
Second Floor 16 sq m / 171 sq ft
Total 138 sq m / 1476 sq ft

First Floor Second Floor

Important Notice