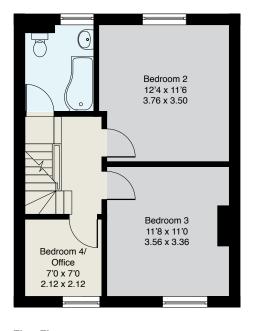

RECEPTION HALL • CLOAKROOM • SITTING ROOM • STUNNING KITCHEN/DINING/FAMILY ROOM WITH STUDY AREA • TWO FIRST FLOOR DOUBLE BEDROOMS PLUS SINGLE BEDROOM/ OFFICE & FAMILY BATHROOM • SECOND FLOOR MASTER BEDROOM WITH EN SUITE SHOWER ROOM • OFF ROAD PARKING FOR TWO CARS • MATURE REAR GARDEN WITH SUMMERHOUSE

Approximate Gross Internal Floor Area :

Ground Floor 80 sq m / 858 sq ft
First Floor 42 sq m / 447 sq ft
Second Floor 16 sq m / 171 sq ft
Total 138 sq m / 1476 sq ft

First Floor Second Floor

Important Notice