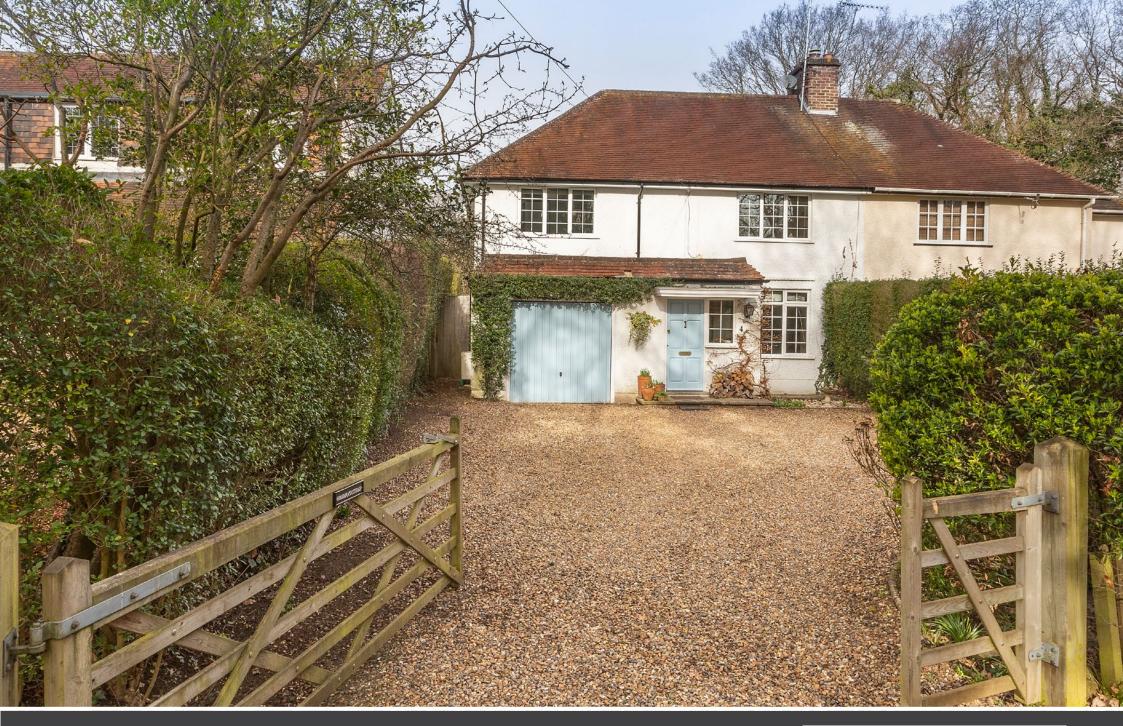

# Woodman's Cottage 4 Trumpsgreen Avenue • Virginia Water • GU25 4EW

### £725,000

A very well presented semi-detached character home providing spacious family accommodation and enjoying private gardens, just a short walk to the village centre & rail station.

- FOUR BEDROOMS
- GARAGE PLUS AMPLE PARKING
- ATTRACTIVE CHARACTER
- EASY ACCESS TO VILLAGE CENTRE
- THREE RECEPTION ROOMS
- MATURE, PRIVATE GARDEN
- POPULAR, GATED ROAD
- LONDON WATERLOO FROM 45 MINS

#### Description

4 Trumpsgreen Avenue offers very adaptable family accommodation, with superb reception space and a lovely rear garden; the location is ideal, being tucked away at the end of this sought after road and within a short stroll of Virginia Water village centre shops & restaurants and the rail station. This is an opportunity not to be missed.