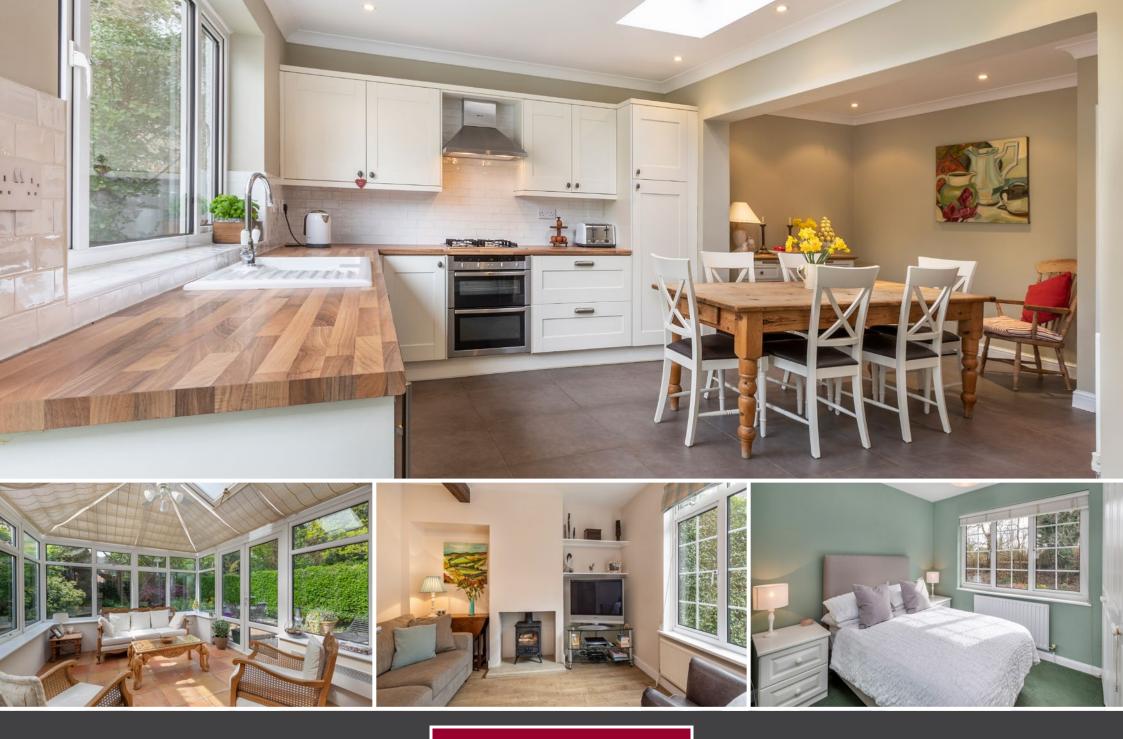

RECEPTION HALL • CLOAKROOM • SITTING ROOM • LIVING ROOM • CONSERVATORY • KITCHEN/ DINING ROOM • MASTER BEDROOM WITH EN SUITE SHOWER ROOM • THREE FURTHER BEDROOMS • FAMILY BATH & SHOWER ROOM • LARGE SINGLE GARAGE • PRIVATE GARDENS

#### Description

4 Trumpsgreen Avenue offers very adaptable family accommodation, with superb reception space and a lovely rear garden; the location is ideal, being tucked away at the end of this sought after road and within a short stroll of Virginia Water village centre shops & restaurants and the rail station. This is an opportunity not to be missed.