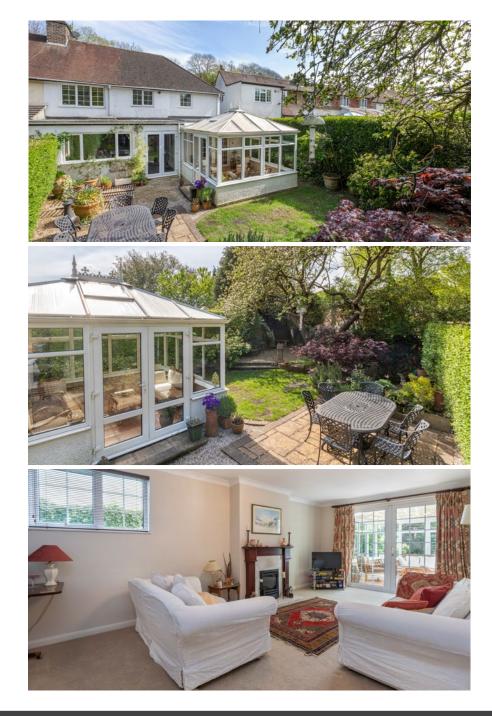

RECEPTION HALL • CLOAKROOM • SITTING ROOM • LIVING ROOM • CONSERVATORY • KITCHEN/ DINING ROOM • MASTER BEDROOM WITH EN SUITE SHOWER ROOM • THREE FURTHER BEDROOMS • FAMILY BATH & SHOWER ROOM • LARGE SINGLE GARAGE • PRIVATE GARDENS

#### Description

4 Trumpsgreen Avenue offers very adaptable family accommodation, with superb reception space and a lovely rear garden; the location is ideal, being tucked away at the end of this sought after road and within a short stroll of Virginia Water village centre shops & restaurants and the rail station. This is an opportunity not to be missed.