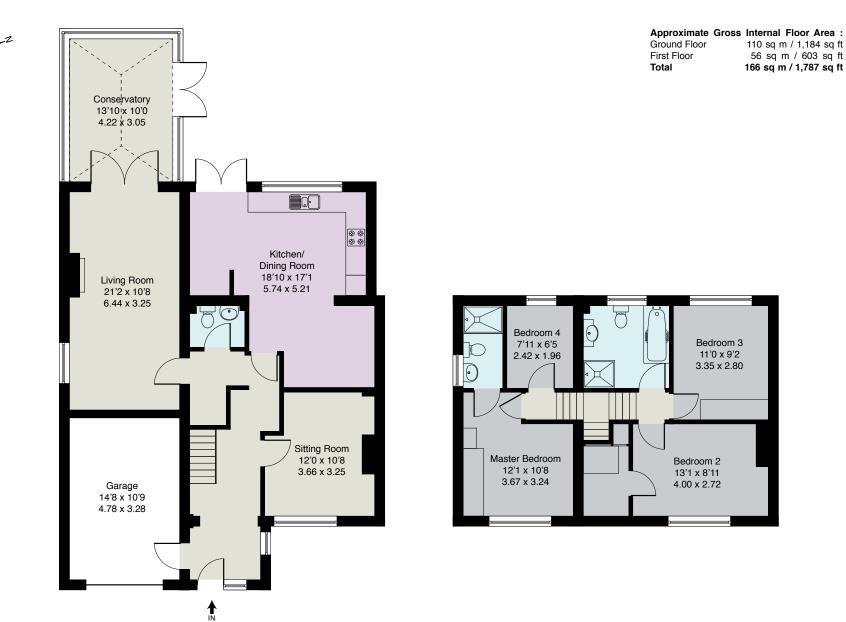

RECEPTION HALL • CLOAKROOM • SITTING ROOM • LIVING ROOM • CONSERVATORY • KITCHEN/ DINING ROOM • MASTER BEDROOM WITH EN SUITE SHOWER ROOM • THREE FURTHER BEDROOMS • FAMILY BATH & SHOWER ROOM • LARGE SINGLE GARAGE • PRIVATE GARDENS