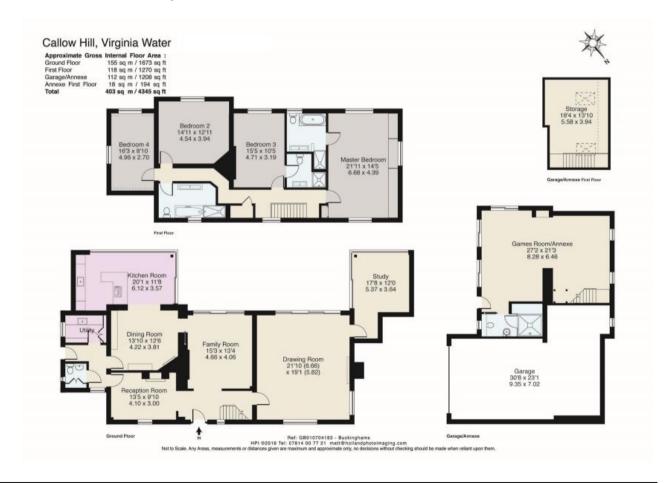

A stunning character detached house with modern features that has been completely renovated to a high standard. Beautiful and extensive gardens. Detached annex with adjoining double garage. Located at the end of long leafy drive providing a high degree of privacy. EPC:C71. Council Tax Band G.