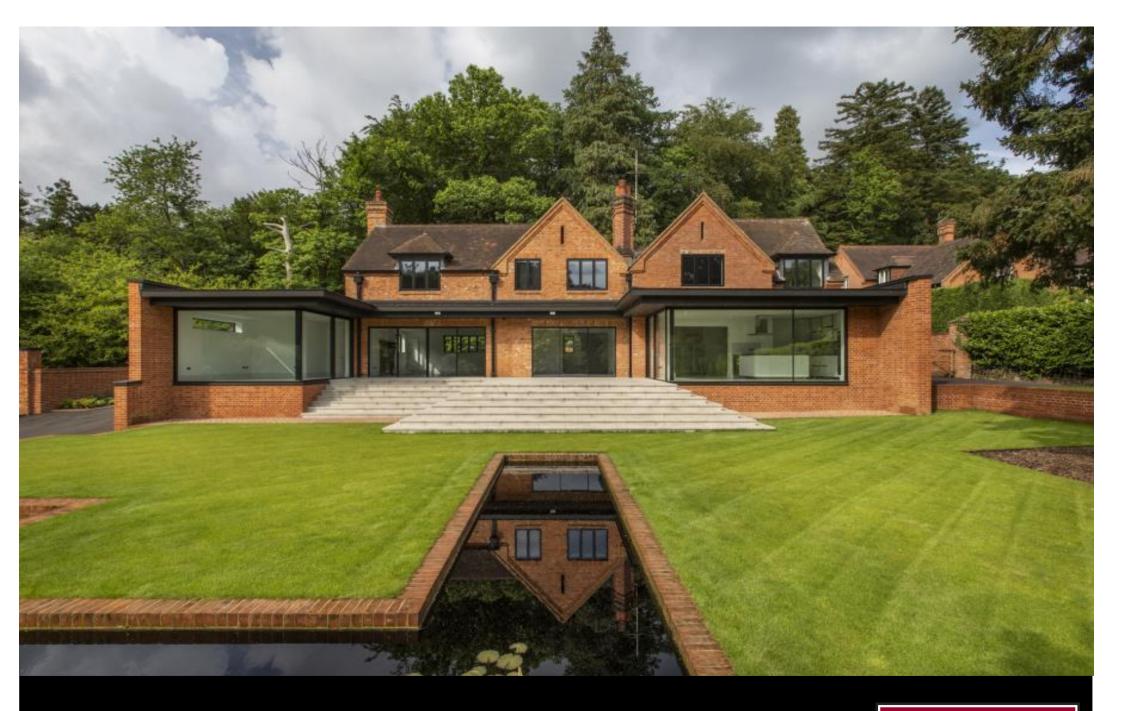

A stunning character detached house with modern features that has been completely renovated to a high standard. Beautiful and extensive gardens. Detached annex with adjoining double garage. Located at the end of long leafy drive providing a high degree of privacy. EPC:C71. Council Tax Band G.