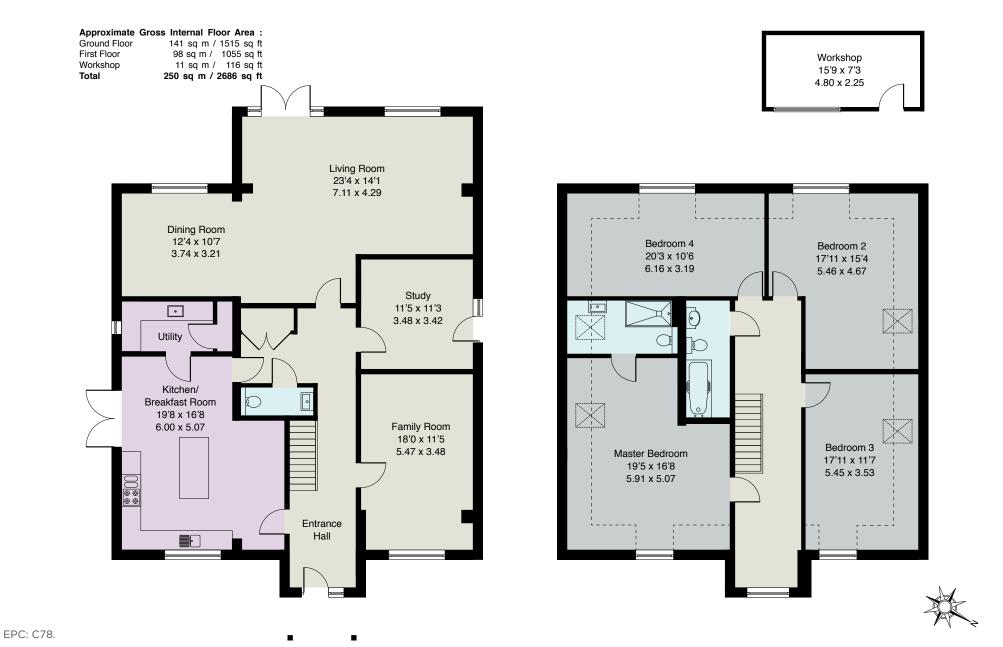

RECEPTION HALL • CLOAKROOM • SUPERB LIVING/DINING ROOM • FAMILY ROOM • STUDY/5TH BEDROOM • KITCHEN/BREAKFAST ROOM • UTILITY ROOM • MASTER BEDROOM WITH EN SUITE SHOWER ROOM • THREE FURTHER DOUBLE BEDROOMS • FAMILY BATHROOM • LARGE DRIVEWAY • SOUTH WESTERLY FACING REAR GARDEN

Ref:WHB010611183 HPI ©2018 Not to Scale. Any Areas, measurements or distances given are maximum and approximate only, no decisions without checking should be made when reliant upon them.

BUCKINGHAMS