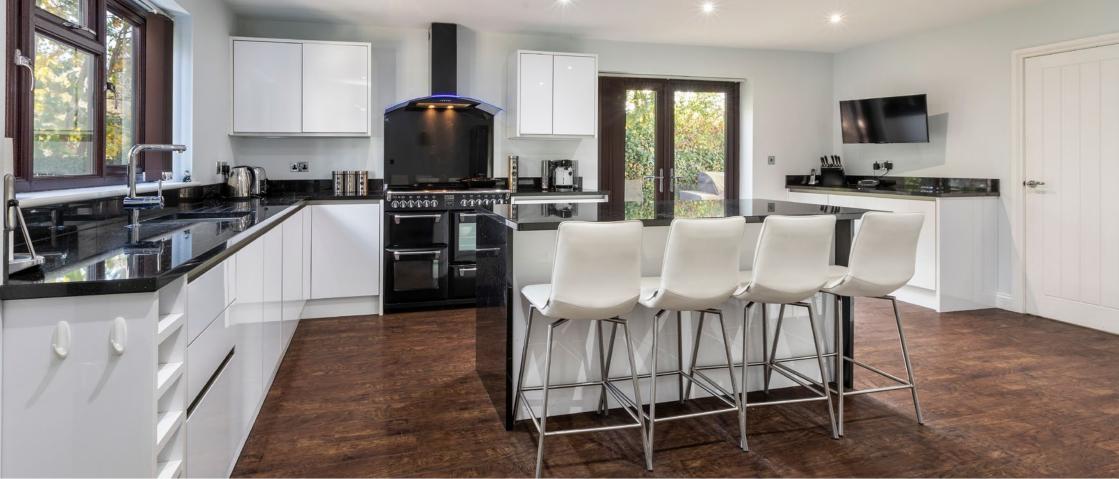

RECEPTION HALL • CLOAKROOM • SUPERB LIVING/DINING ROOM • FAMILY ROOM • STUDY/5TH BEDROOM • KITCHEN/BREAKFAST ROOM • UTILITY ROOM • MASTER BEDROOM WITH EN SUITE SHOWER ROOM • THREE FURTHER DOUBLE BEDROOMS • FAMILY BATHROOM • LARGE DRIVEWAY • SOUTH WESTERLY FACING REAR GARDEN

## **Description**

Westward Ho offers large and adaptable ground floor living accommodation plus four first floor double bedrooms, providing ideal & well balanced family space; the property is in the heart of the village, just a short walk to the village shop, pub and primary school, plus it is only around 1.25 miles to Virginia Water shops and rail station and within 2.5 miles of Egham town centre facilities.