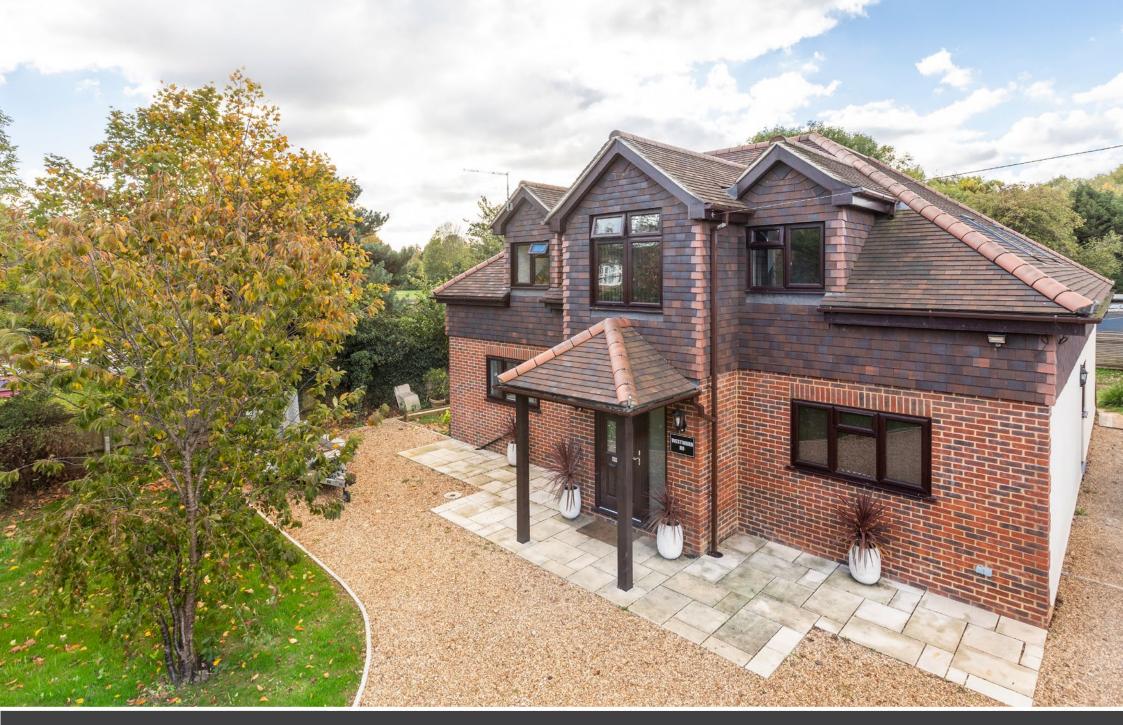

## Westward Ho

Rosemary Lane • Thorpe • Surrey • TW20 8QF

£925,000 Freehold

A highly spacious detached family home which has been transformed by the present owners to provide excellent accommodation, on a quiet lane in the heart of the village.

## **Description**

Westward Ho offers large and adaptable ground floor living accommodation plus four first floor double bedrooms, providing ideal & well balanced family space; the property is in the heart of the village, just a short walk to the village shop, pub and primary school, plus it is only around 1.25 miles to Virginia Water shops and rail station and within 2.5 miles of Egham town centre facilities.