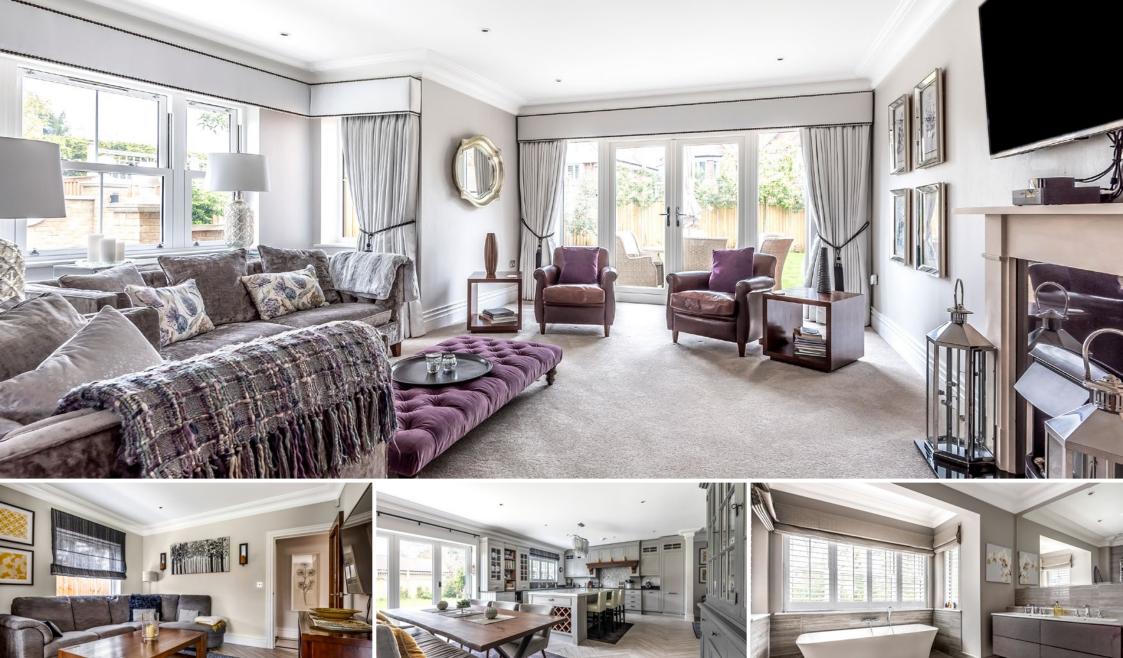

- IMPRESSIVE DRAWING ROOM
- EXCLUSIVE, GATED ENCLAVE
- BEAUTIFULLY FINISHED THROUGHOUT
- TWO FURTHER FULL BEDROOM SUITES
- HIGH SPECIFICATION 2017 BUILT HOME
- EXCELLENT MASTER SUITE WITH DRESSING ROOM
- TOP FLOOR 4TH & 5TH DOUBLE BEDROOMS
- NO ONWARD CHAIN

## Description

Cardinal House was built to the highest of specifications by the renowned local developer Windsor Homes in 2017 and offers lovely, tasteful & adaptable family accommodation on three storeys. The location could not be better being situated in a tucked away, exclusive gated environment yet an easy walk to the village green and shops/restaurants & close to Windsor Great Park. The superb ACS Egham international school is just a few minutes' drive & TASIS, Thorpe is nearby also.