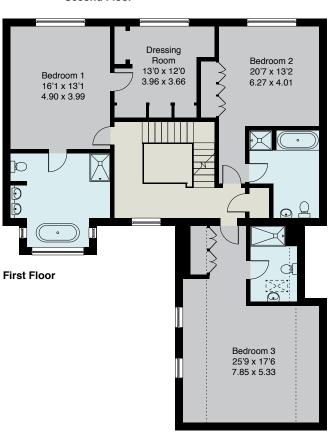

RECEPTION HALL • CLOAKROOM • IMPRESSIVE DRAWING ROOM • KITCHEN/
BREAKFAST ROOM OPEN TO DINING ROOM • FAMILY ROOM • UTILITY ROOM •

THREE SUPERB FIRST FLOOR BEDROOM SUITES • TWO SECOND FLOOR DOUBLE
BEDROOMS • FAMILY BATHROOM • DRIVEWAY TO DOUBLE GARAGE • PRIVATE GARDEN