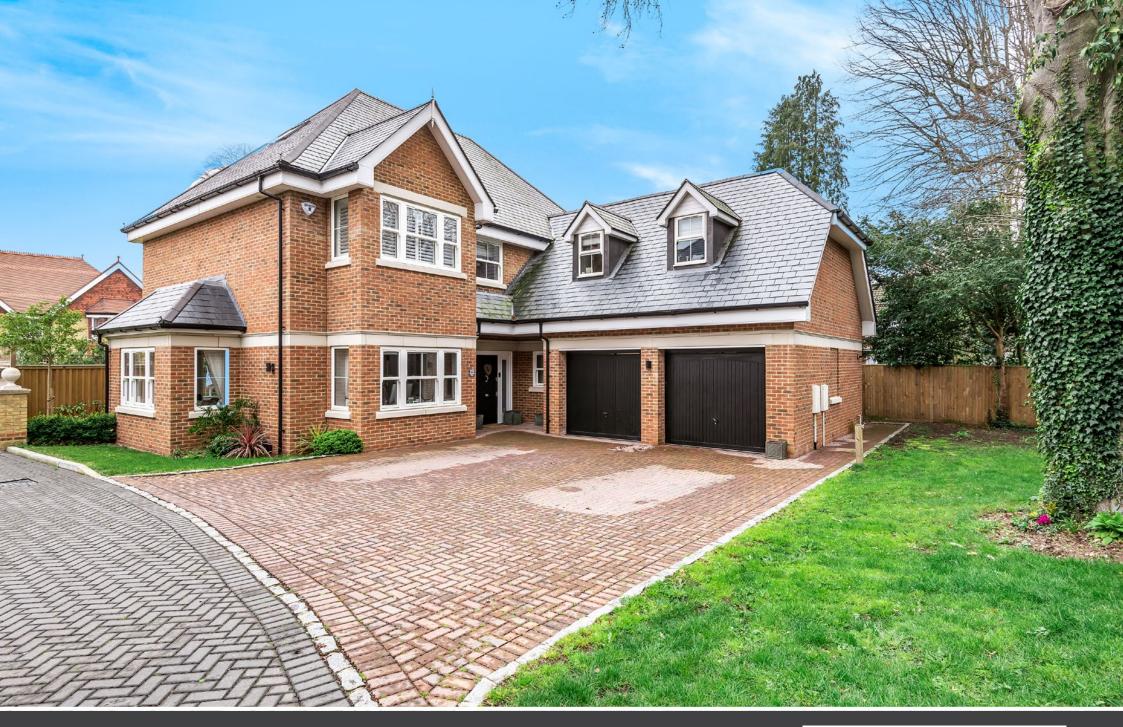

## Price Guide £1,750,000 Freehold

An exceptional three storey, five bedroom detached high quality family home on a gated development of just four individual properties in a quiet location just a short distance from the green & available with no onward chain.

## Description

Cardinal House was built to the highest of specifications by the renowned local developer Windsor Homes in 2017 and offers lovely, tasteful & adaptable family accommodation on three storeys. The location could not be better being situated in a tucked away, exclusive gated environment yet an easy walk to the village green and shops/restaurants & close to Windsor Great Park. The superb ACS Egham international school is just a few minutes' drive & TASIS, Thorpe is nearby also.