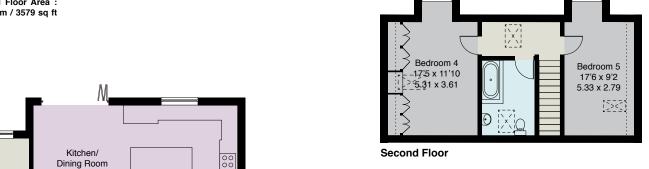

RECEPTION HALL • CLOAKROOM • IMPRESSIVE DRAWING ROOM • KITCHEN/
BREAKFAST ROOM OPEN TO DINING ROOM • FAMILY ROOM • UTILITY ROOM •

THREE SUPERB FIRST FLOOR BEDROOM SUITES • TWO SECOND FLOOR DOUBLE
BEDROOMS • FAMILY BATHROOM • DRIVEWAY TO DOUBLE GARAGE • PRIVATE GARDEN