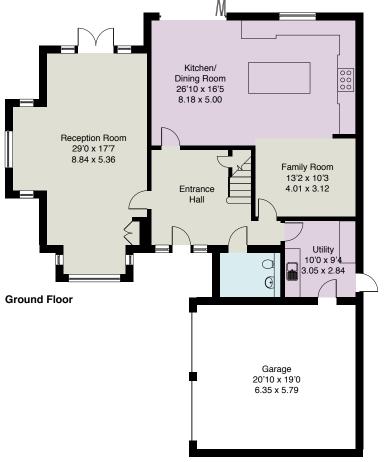

RECEPTION HALL • CLOAKROOM • IMPRESSIVE DRAWING ROOM • KITCHEN/
BREAKFAST ROOM OPEN TO DINING ROOM • FAMILY ROOM • UTILITY ROOM •

THREE SUPERB FIRST FLOOR BEDROOM SUITES • TWO SECOND FLOOR DOUBLE
BEDROOMS • FAMILY BATHROOM • DRIVEWAY TO DOUBLE GARAGE • PRIVATE GARDEN