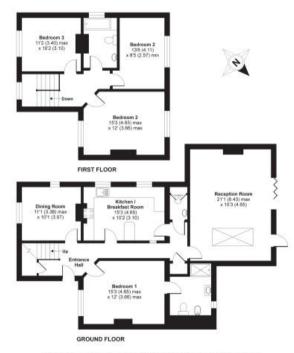

## Trumpsgreen Road, Virginia Water, GU25

APPROX. GROSS INTERNAL FLOOR AREA 1673 SQ FT 155.4 SQ METRES

While every attempt has been made to ensure the accessory of the floor plan contained here, measurements of doors, wholever uncomes and no operationally in submit in any ever, creation or residenced. These plans are the representation purposes only as a defined by RFIC cloud of Measurage President and dead the activity any exposition purchases. Specificially no generates a great or the fall-base foreign of the properly of counted on the plan. Any figure given is for initial guidant or being on a behalf of the related ones a behalf of solution.