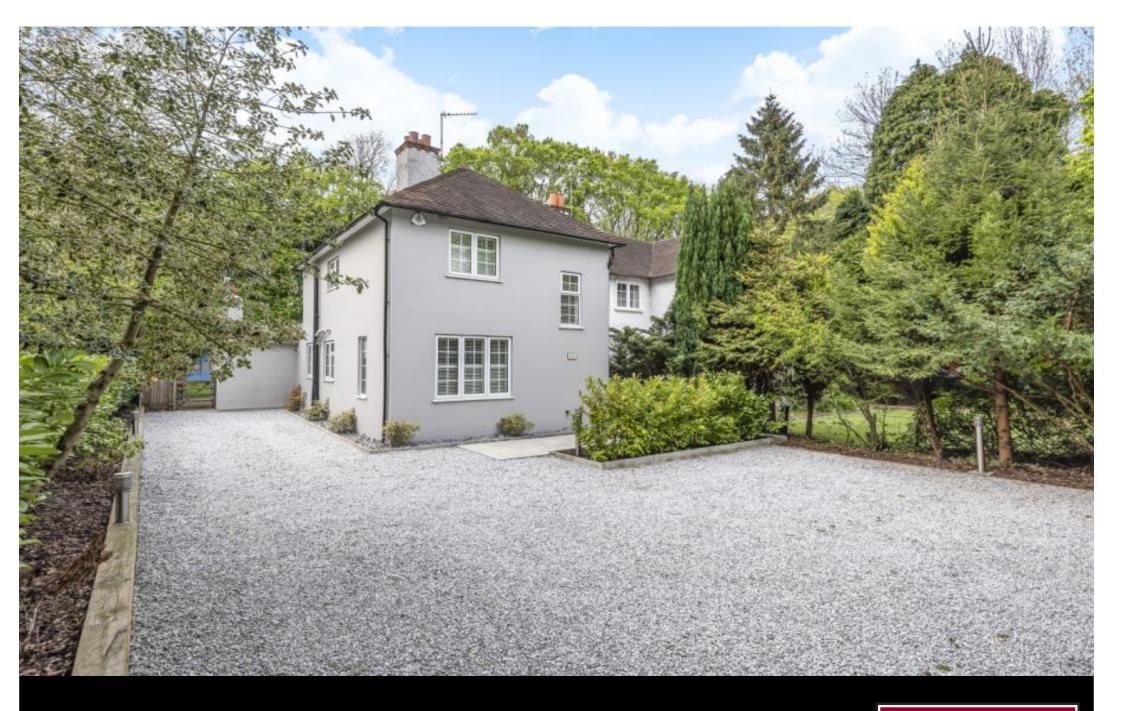

A beautifully refurbished and extended four bedroom semi-detached cottage situated in Virginia Water. Finished to a high standard throughout, this property is within a short walk to Virginia Water's shopping parade and train station. Unfurnished. EPC: D59.