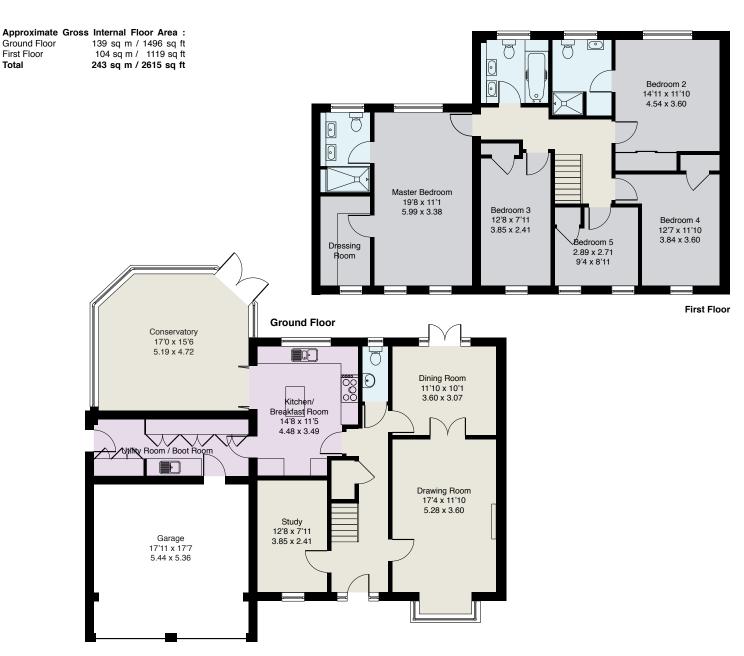

- EXCELLENTLY PRESENTED FAMILY HOME
- FIVE BEDROOMS, THREE BATH/SHOWER ROOMS
- ASCOT HIGH STREET & STATION 1 MILE APPROX
- ATTRACTIVE, MATURE TERRACED REAR GARDEN
- SUPERB EXTENDED ACCOMMODATION
- FOUR RECEPTION ROOMS
- DOUBLE GARAGE, AMPLE PARKING
- LONDON WATERLOO FROM 57 MINS

RECEPTION HALL • CLOAKROOM • DRAWING ROOM • DINING ROOM • STUDY • FITTED KITCHEN OPENING TO CONSERVATORY/FAMILY ROOM • UTILITY/BOOT ROOM • MASTER BEDROOM WITH DRESSING ROOM & EN SUITE SHOWER ROOM • GUEST BEDROOM WITH EN SUITE SHOWER ROOM • THREE FURTHER BEDROOMS • FAMILY BATH & SHOWER ROOM • DOUBLE GARAGE • AMPLE DRIVEWAY PARKING • ATTRACTIVE REAR GARDEN