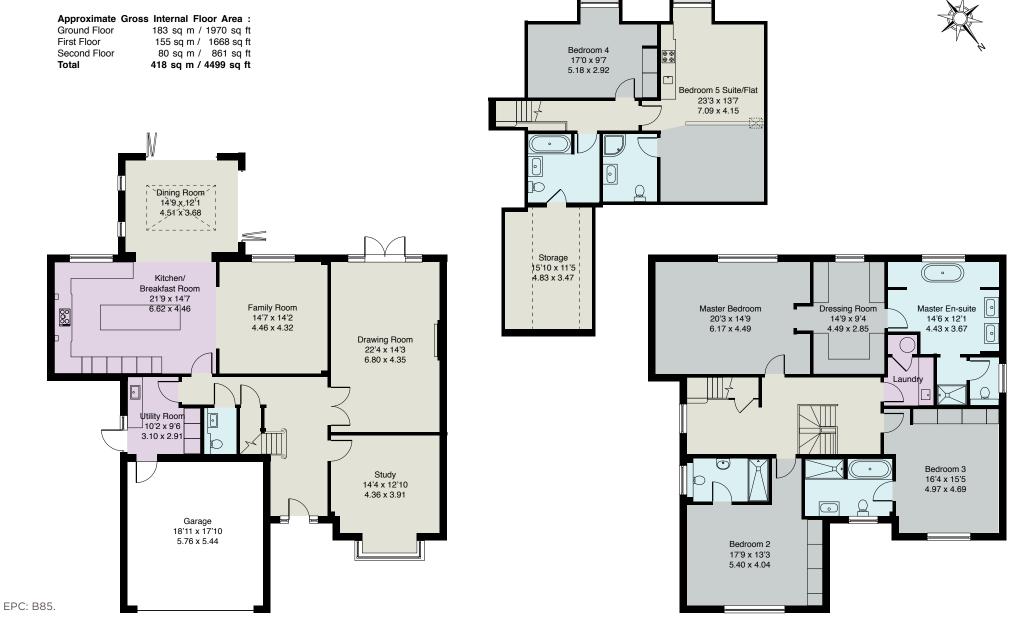

RECEPTION HALL • CLOAKROOM • DRAWING ROOM • STUDY • IMPRESSIVE KITCHEN/DINING/ FAMILY ROOM • UTILITY ROOM • MASTER BEDROOM WITH DRESSING ROOM AND EN SUITE BATH & SHOWER ROOM • TWO FURTHER FIRST FLOOR BEDROOM SUITES • FIRST FLOOR LAUNDRY• TOP FLOOR FOURTH BEDROOM • BATHROOM & LOFT STORE PLUS FIFTH BEDROOM SUITE/ FLAT WITH KITCHENETTE & SHOWER ROOM • DOUBLE GARAGE • LANDSCAPED GARDEN

Ref: IHB011005193 HPI @2019 Not to Scale. Any Areas, measurements or distances given are maximum and approximate only, no decisions without checking should be made when reliant upon them.