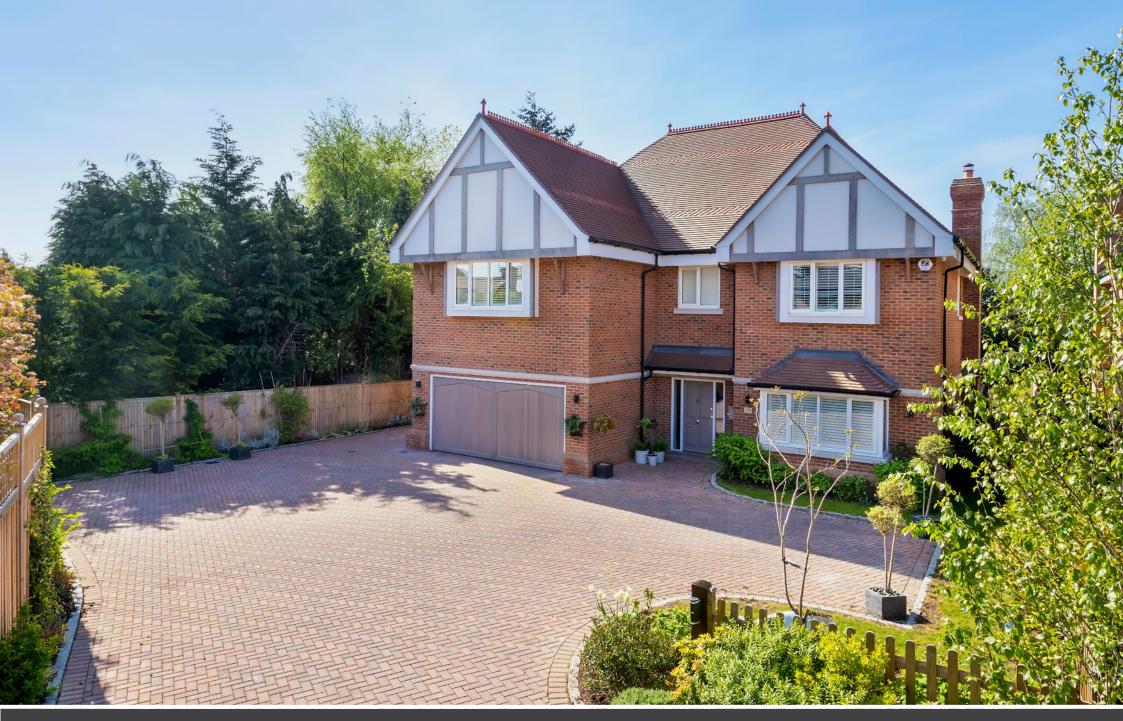

# Ilex House 29B Northcroft Road • Englefield Green • TW20 0DP

### £1,995,000 Freehold

A beautifully presented detached family home providing outstanding accommodation over three floors and enjoying a lovely, private South facing rear garden in a quiet gated enclave.

#### Description

Ilex House was constructed to an excellent specification throughout in 2017 by the renowned local developer Windsor Homes; the quality of build & finish is truly second to none, the internal layout ideal for various family needs and the location hard to beat, being tucked away to the rear of this gated development of four homes yet an easy walk to the village green and shops/restaurants.