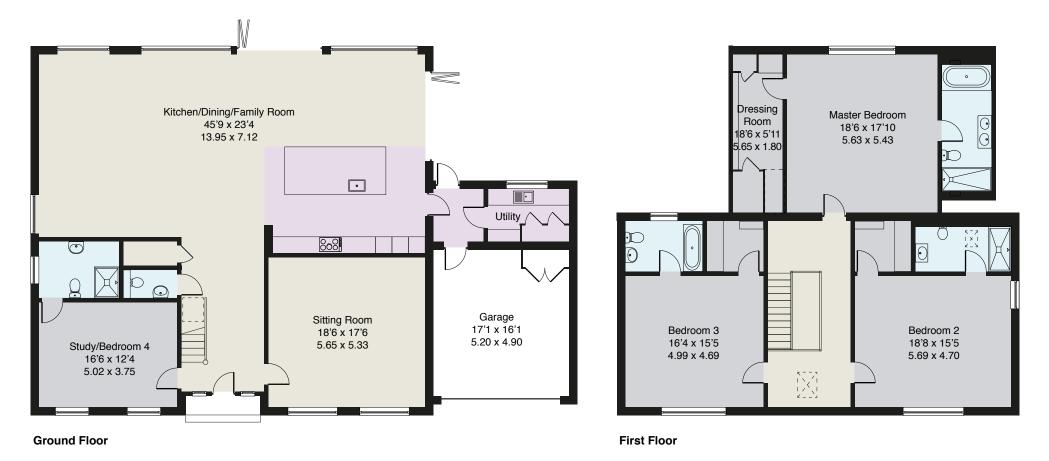

RECEPTION HALL • CLOAKROOM • SITTING ROOM • STUNNING OPEN PLAN KITCHEN/DINING/ FAMILY ROOM • UTILITY ROOM • GROUND FLOOR DOUBLE BEDROOM SUITE • FIRST FLOOR MASTER BEDROOM WITH DRESSING ROOM AND EN SUITE BATH & SHOWER ROOM • TWO FURTHER FIRST FLOOR DOUBLE BEDROOM SUITES • DOUBLE GARAGE • MATURE GARDENS