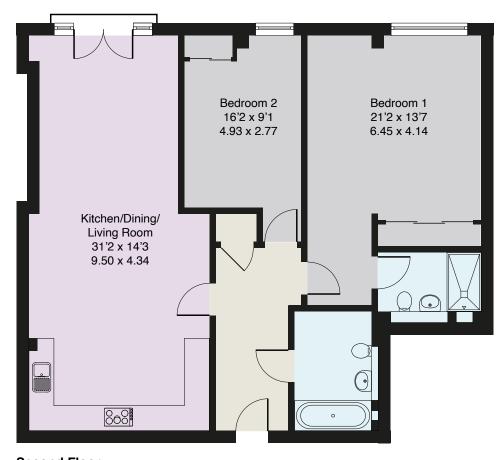

- TWO DOUBLE BEDROOMS
- EN-SUITE SHOWER ROOM TO PRINCIPAL BEDROOM
- MAIN BATHROOM
- 1019 SQ.FT OF ACCOMMODATION
- SERVICE CHARGE 2024/2025 £2682

- UNDERCROFT PRIVATE PARKING
- ULTRA CONVENIENT LOCATION
- 125 YEAR LEASE FROM 2018
- LONDON WATERLOO 44 MINUTES
- M25 10 MINUTES' DRIVE

COMMUNAL RECEPTION FOYER WITH MARBLE TILED FLOORING & LIFT · PRIVATE RECEPTION HALL ·

OPEN-PLAN KITCHEN / DINING / LIVING ROOM · PRINCIPAL BEDROOM WITH SHOWER ROOM EN-SUITE

· SECOND DOUBLE BEDROOM · IMPRESSIVE MAIN BATHROOM · GATED PARKING · ALL MAIN SERVICES

# Approximate Gross Internal Floor Area : Total 94.6 sq m / 1019 sq ft

**Second Floor** 

EPC: B 86.