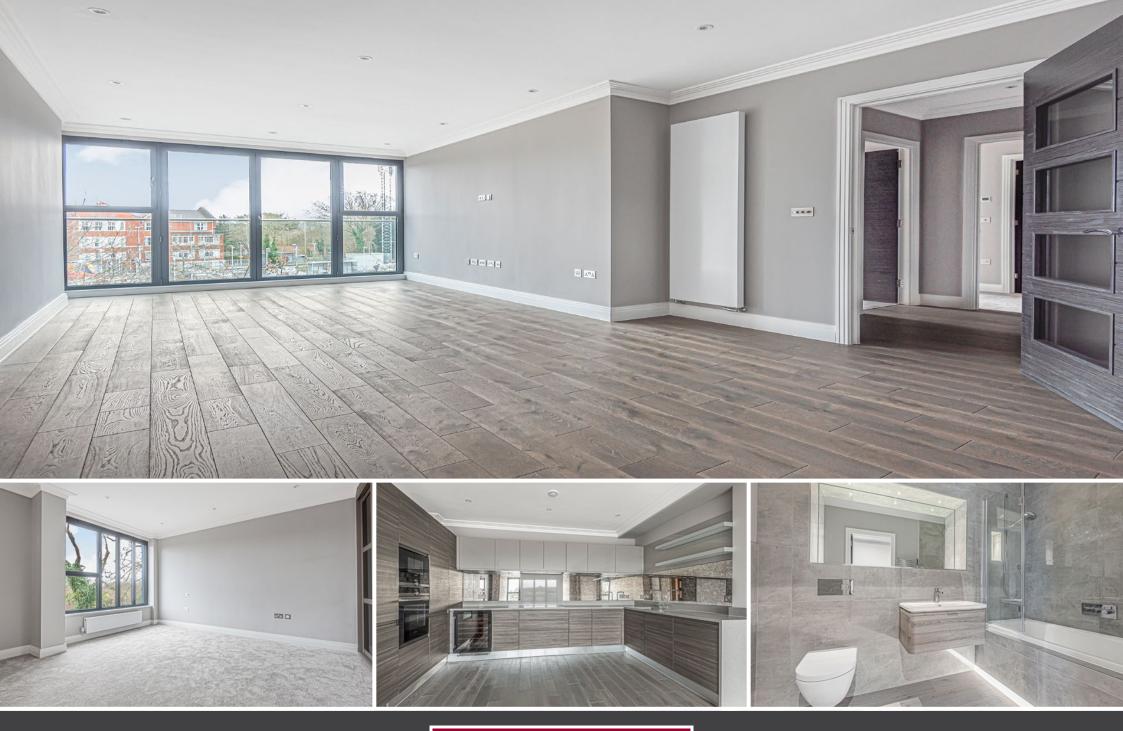

# Price Guide £550,000 Leasehold

A spacious & luxuriously appointed second floor apartment constructed in 2017, benefiting from private gated parking and an ultra convenient location only a few steps from shops, cafes, a variety of restaurants and Virginia Water mainline railway station serving London Waterloo.

## Description

A beautifully appointed second floor apartment constructed to a high specification, providing spacious accommodation throughout. The location of Hannover House is extremely convenient being within the heart of Virginia Water village and literally only a few steps from local shops, a variety of eateries and Virginia Water railway station serving London Waterloo in approximately 44 minutes.