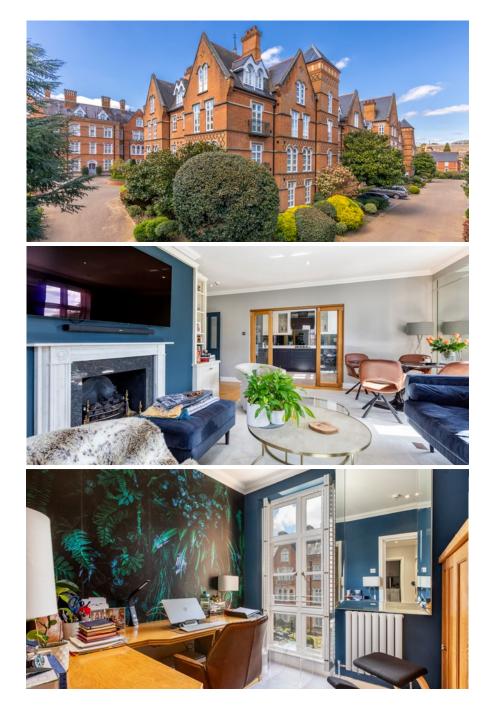

### £795,000 Share of Freehold

A rarely available South & West facing second floor three bedroom apartment which has been renovated to an outstanding standard throughout, situated in the sought after Virginia Park gated development within a short walk of the village centre.

#### Description

•

This is a truly lovely corner apartment, providing accommodation of the highest quality and situated within the highly sought after Virginia Park gated development built by renowned developers Octagon. The apartment benefits from a very bright South Westerly aspect and enjoys the outstanding communal facilities on offer including 24 hour manned security, gymnasium, tennis court and indoor swimming pool, in a wonderful environment with superbly maintained mature grounds. This really is a most impressive home.