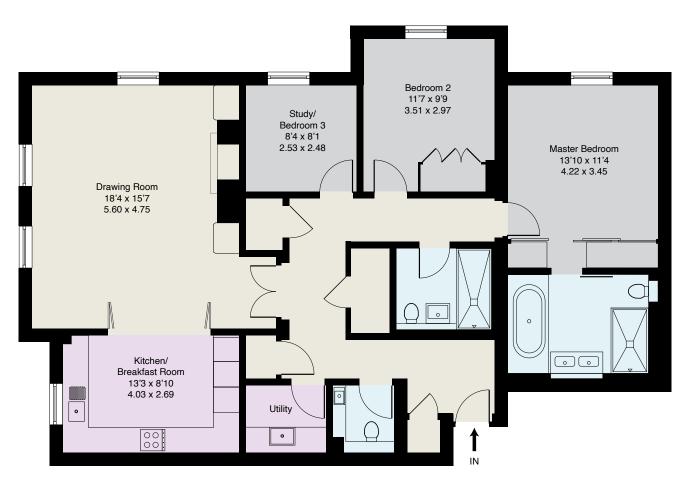

RECEPTION HALL • DOUBLE ASPECT LIVING ROOM • KITCHEN/BREAKFAST ROOM • MASTER BEDROOM WITH EN SUITE SHOWER ROOM • DOUBLE BEDROOM • STUDY/THIRD BEDROOM • FAMILY BATHROOM • UNDERGROUND PARKING FOR TWO CARS • UTILITY ROOM • CLOAKROOM • STORAGE CUPBOARD