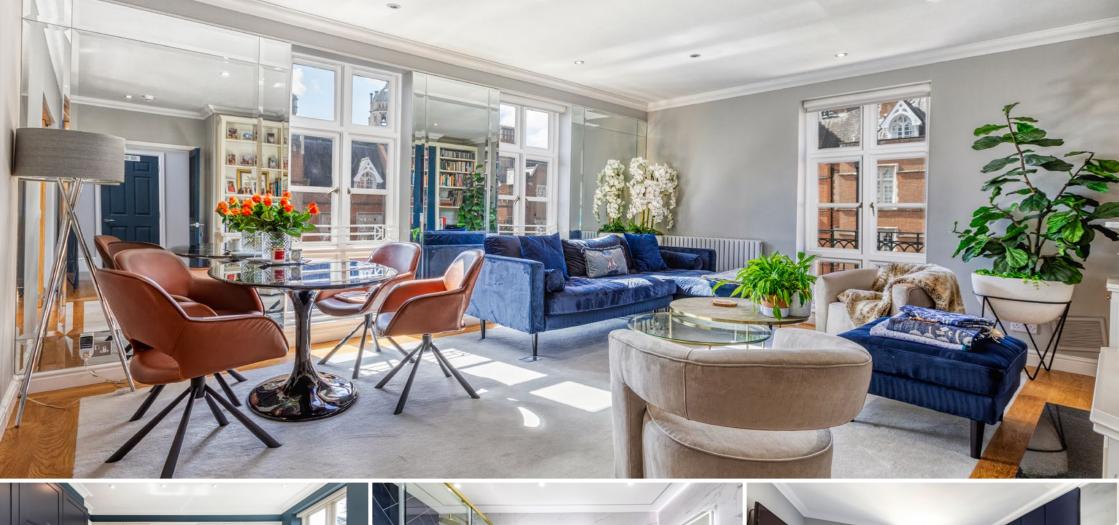

#### Description

•

This is a truly lovely corner apartment, providing accommodation of the highest quality and situated within the highly sought after Virginia Park gated development built by renowned developers Octagon. The apartment benefits from a very bright South Westerly aspect and enjoys the outstanding communal facilities on offer including 24 hour manned security, gymnasium, tennis court and indoor swimming pool, in a wonderful environment with superbly maintained mature grounds. This really is a most impressive home.