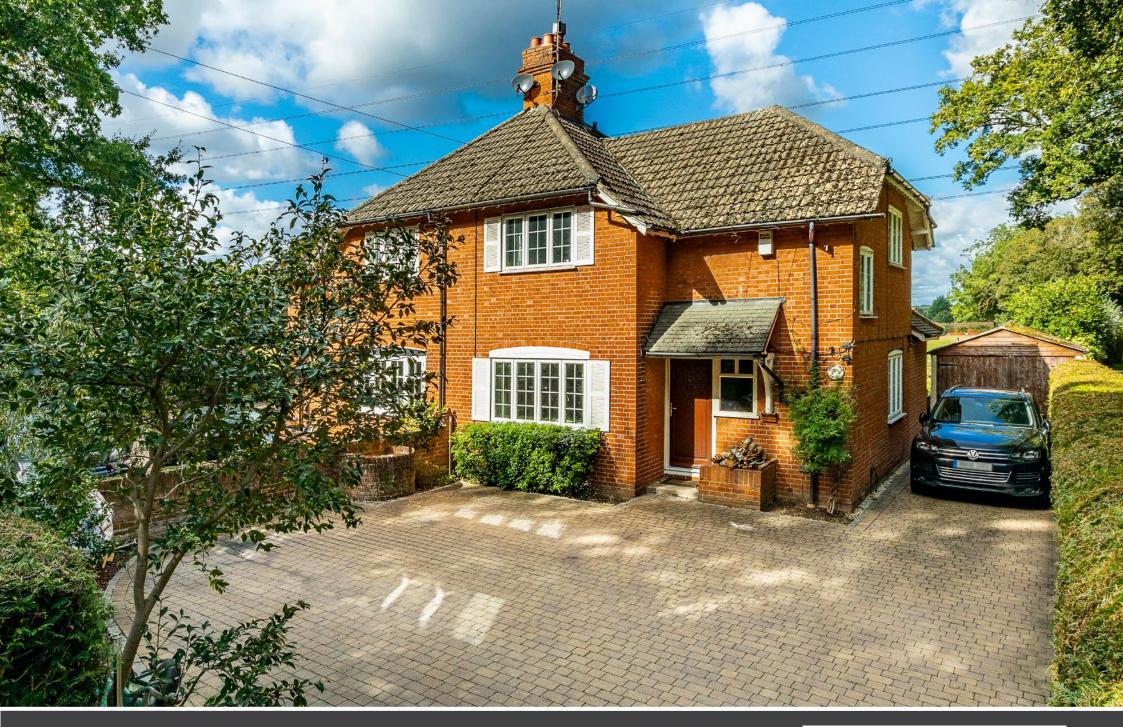

# Cherry Tree Cottage Longcross Road • Longcross • Surrey • KT16 0DN

### £599,950 Freehold

A charming three bedroom semi-detached character property situated in a rural location enjoying far reaching country views.

- 3 RECEPTION ROOMS
- 3 BEDROOMS
- 1 BATHROOM
- LARGE MATURE REAR GARDEN

#### Description

Cherry Tree Cottage has been kept in superb condition throughout by the present owners and provides just over 1,100 square feet of practical accommodation across two floors. The property also benefits from a spacious kitchen breakfast room overlooking the generous mature rear garden and also features a detached garage, workshop and a spacious driveway providing ample parking for multiple cars.