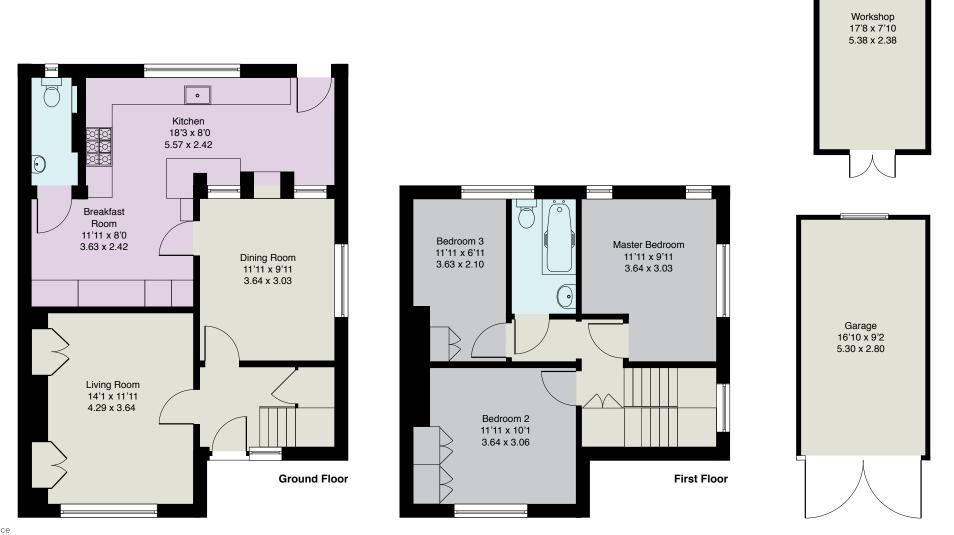

- CHARACTER PROPERTY
- TOTAL SQUARE FEET 1411
- RURAL LOCATION
- DRIVEWAY & DETACHED GARAGE

ENTRANCE HALL • LIVING ROOM • KITCHEN/ BREAKFAST ROOM • DINING ROOM • CLOAKROOM • MASTER BEDROOM • TWO FURTHER BEDROOMS • FAMILY BATHROOM • DETACHED GARAGE • WORKSHOP • LARGE MATURE GARDEN • DRIVEWAY

#### Approximate Gross Internal Floor Area :

| Total           | 131 sq m / 1411 sq ft |
|-----------------|-----------------------|
| Garage/Workshop | 28 sq m / 298 sq ft   |
| First Floor     | 42 sq m / 458 sq ft   |
| Ground Floor    | 61 sq m / 656 sq ft   |