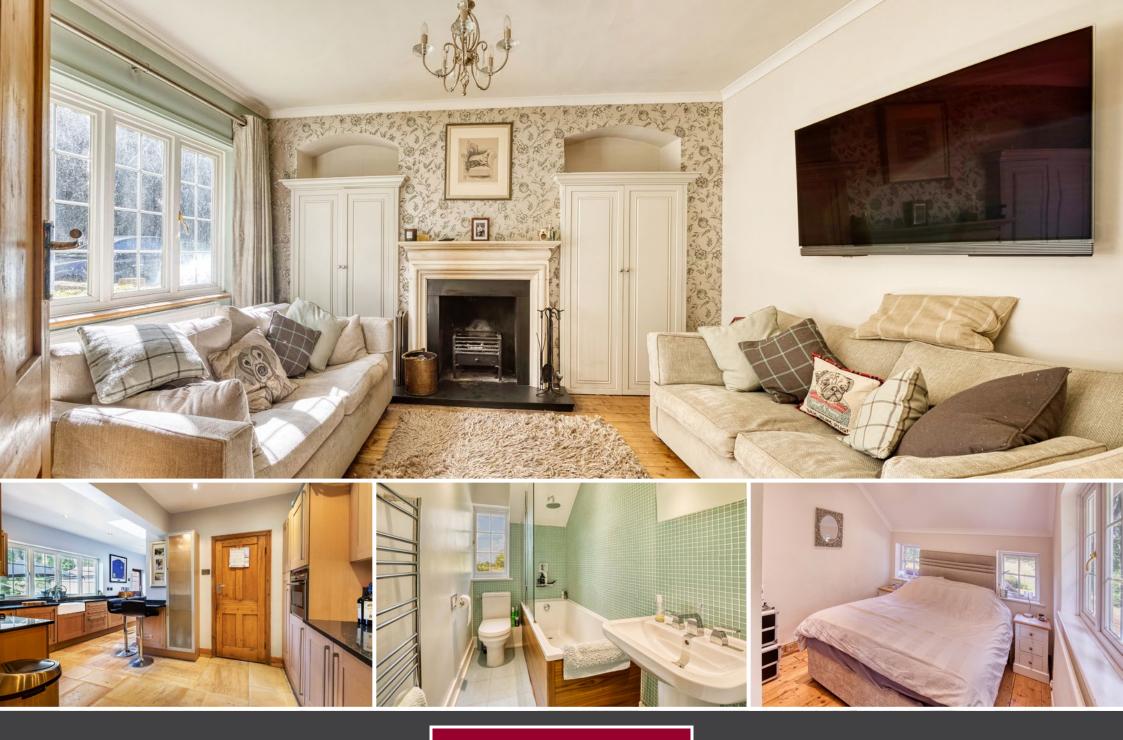

- CHARACTER PROPERTY
- TOTAL SQUARE FEET 1411
- RURAL LOCATION
- DRIVEWAY & DETACHED GARAGE

ENTRANCE HALL • LIVING ROOM • KITCHEN/ BREAKFAST ROOM • DINING ROOM • CLOAKROOM • MASTER BEDROOM • TWO FURTHER BEDROOMS • FAMILY BATHROOM • DETACHED GARAGE • WORKSHOP • LARGE MATURE GARDEN • DRIVEWAY

#### Description

Cherry Tree Cottage has been kept in superb condition throughout by the present owners and provides just over 1,100 square feet of practical accommodation across two floors. The property also benefits from a spacious kitchen breakfast room overlooking the generous mature rear garden and also features a detached garage, workshop and a spacious driveway providing ample parking for multiple cars.