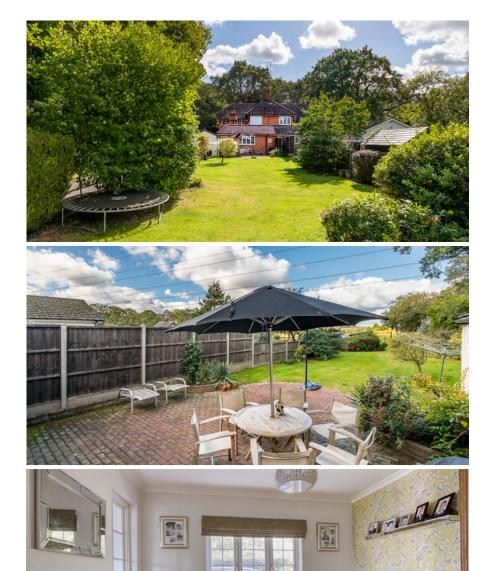

### £599,950 Freehold

A charming three bedroom semi-detached character property situated in a rural location enjoying far reaching country views.

- 3 RECEPTION ROOMS
- 3 BEDROOMS
- 1 BATHROOM
- LARGE MATURE REAR GARDEN

#### Description

Cherry Tree Cottage has been kept in superb condition throughout by the present owners and provides just over 1,100 square feet of practical accommodation across two floors. The property also benefits from a spacious kitchen breakfast room overlooking the generous mature rear garden and also features a detached garage, workshop and a spacious driveway providing ample parking for multiple cars.