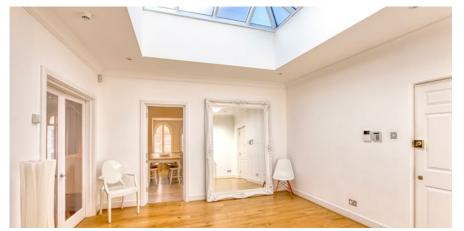

- BEAUTIFULLY PRESENTED PENTHOUSE APARTMENT
- BRIGHT & SPACIOUS SQUARE RECEPTION HALL
   WITH LARGE ROOF LANTERN
- LONDON WATERLOO APPROX. 45 MINUTES
- THREE DOUBLE BEDROOMS
- THREE BATH/SHOWER ROOMS
- STUNNING INDOOR POOL & GYM
- MANNED 24 HOUR SECURITY

SPACIOUS RECEPTION HALL • EXCELLENT LIVING/DINING ROOM OF 25' X 20' • WELL EQUIPPED KITCHEN PARTIALLY OPEN PLAN TO BREAKFAST/DINING AREA • UTILITY ROOM • MASTER BEDROOM WITH EN-SUITE BATHROOM • DOUBLE BEDROOM TWO WITH EN-SUITE SHOWER ROOM • BEDROOM 3 • ADJACENT SHOWER ROOM • DESIGNATED UNDERGROUND PARKING FOR THREE CARS WITH LIFT ACCESS • VISITOR PARKING