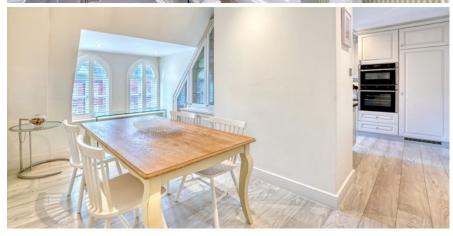

SPACIOUS RECEPTION HALL • EXCELLENT LIVING/DINING ROOM OF 25' X 20' • WELL EQUIPPED KITCHEN PARTIALLY OPEN PLAN TO BREAKFAST/DINING AREA • UTILITY ROOM • MASTER BEDROOM WITH EN-SUITE BATHROOM • DOUBLE BEDROOM TWO WITH EN-SUITE SHOWER ROOM • BEDROOM 3 • ADJACENT SHOWER ROOM • DESIGNATED UNDERGROUND PARKING FOR THREE CARS WITH LIFT ACCESS • VISITOR PARKING