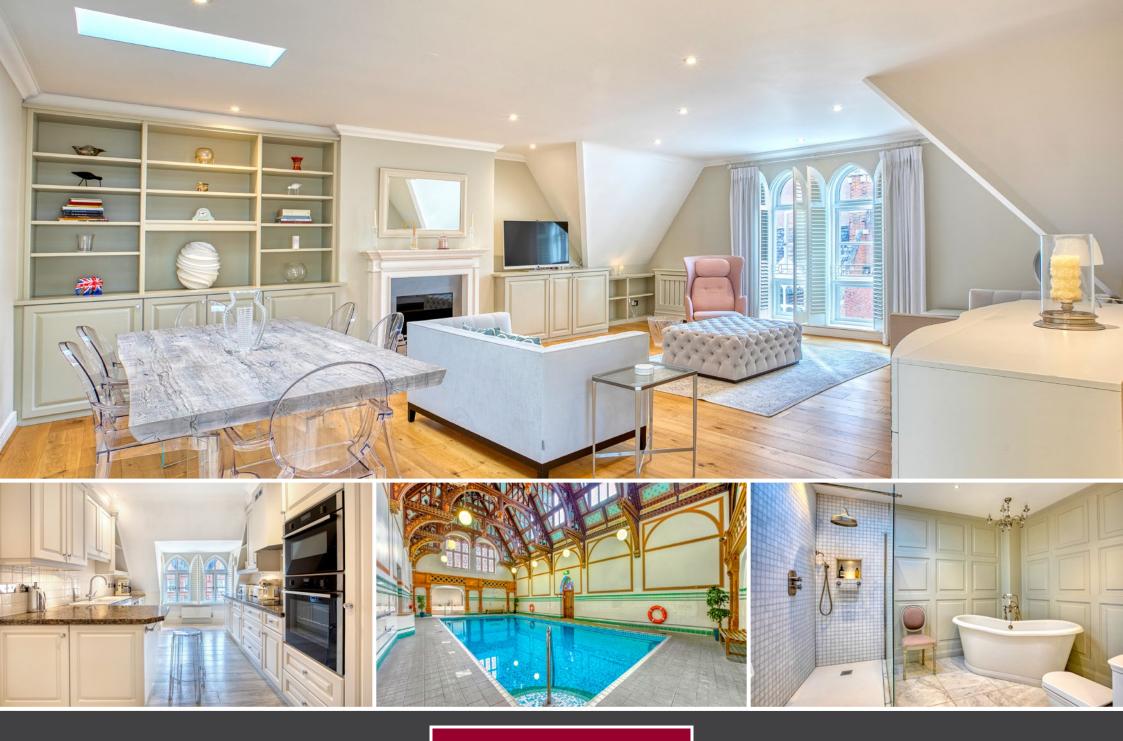

## 12A The Grange

Holloway Drive • Virginia Water • Surrey • GU25 4ST

£1,095,000 Leasehold

Rarely available – an extremely impressive penthouse apartment originally constructed in the 1990's by the much respected Octagon Developments and recently refurbished to a high specification by the current owner.

The Grange is part of Virginia Park – a gated private estate with 24 hour manned security at the main entrance, a stunning indoor swimming pool and a well-equipped gym. The development is very conveniently located within a short walk of Virginia Water mainline railway station serving both Reading & London Waterloo.

## Description

The Penthouse apartments at Virginia Park come to the market very rarely and 12A is a particularly impressive & luxurious example within The Grange, one of only two attractive apartment blocks favourably situated within this impressive gated development of detached homes, townhouses & apartments located only a few minutes' walk from Virginia Water village centre which provides a good variety of shops & restaurants. The development benefits from 24 hour manned security at the main gate, a stunning indoor pool, well equipped gym & tennis court.