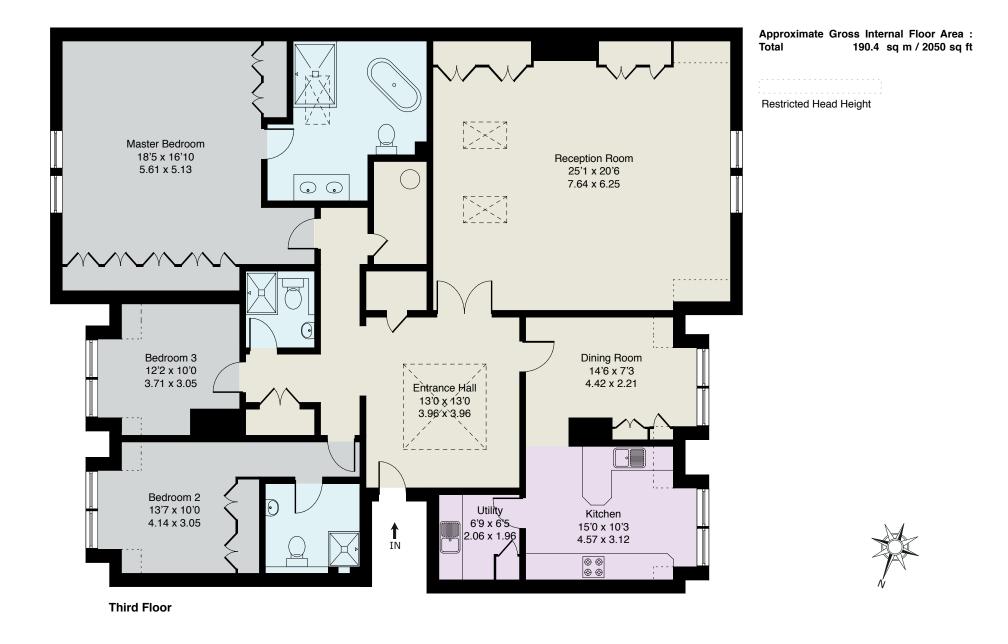

- BEAUTIFULLY PRESENTED PENTHOUSE APARTMENT
- BRIGHT & SPACIOUS SQUARE RECEPTION HALL
   WITH LARGE ROOF LANTERN
- LONDON WATERLOO APPROX. 45 MINUTES
- THREE DOUBLE BEDROOMS
- THREE BATH/SHOWER ROOMS
- STUNNING INDOOR POOL & GYM
- MANNED 24 HOUR SECURITY

SPACIOUS RECEPTION HALL • EXCELLENT LIVING/DINING ROOM OF 25' X 20' • WELL EQUIPPED KITCHEN PARTIALLY OPEN PLAN TO BREAKFAST/DINING AREA • UTILITY ROOM • MASTER BEDROOM WITH EN-SUITE BATHROOM • DOUBLE BEDROOM TWO WITH EN-SUITE SHOWER ROOM • BEDROOM 3 • ADJACENT SHOWER ROOM • DESIGNATED UNDERGROUND PARKING FOR THREE CARS WITH LIFT ACCESS • VISITOR PARKING

Lease - 999 years from 1/1/1995 (share of Freehold) 2023 Service Charge £11,046 Council Tax Band H