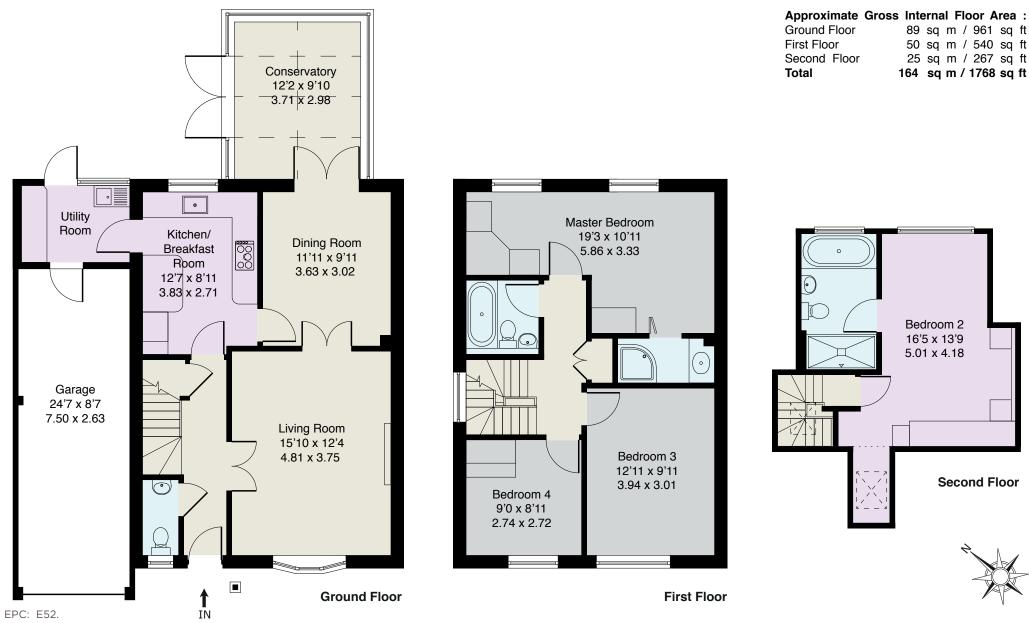

RECEPTION HALL • CLOAKROOM • LIVING ROOM • DINING ROOM • CONSERVATORY • FITTED KITCHEN • UTILITY ROOM • FIRST FLOOR MASTER BEDROOM WITH EN SUITE SHOWER ROOM • TWO FURTHER BEDROOMS • FAMILY BATHROOM • TOP FLOOR GUEST DOUBLE BEDROOM WITH EN SUITE BATH & SHOWER ROOM • DRIVEWAY TO LARGE ATTACHED GARAGE • MATURE GARDEN

### Description

2 Hawthorne Cottages is a superb home; having been extended to create three bedrooms and two bath/shower rooms to the first floor plus a further top floor bedroom suite, this is an ideal family home; the outlook to the rear and playing field access provides a great bonus for those with children, in our view this property is a 'must see'.