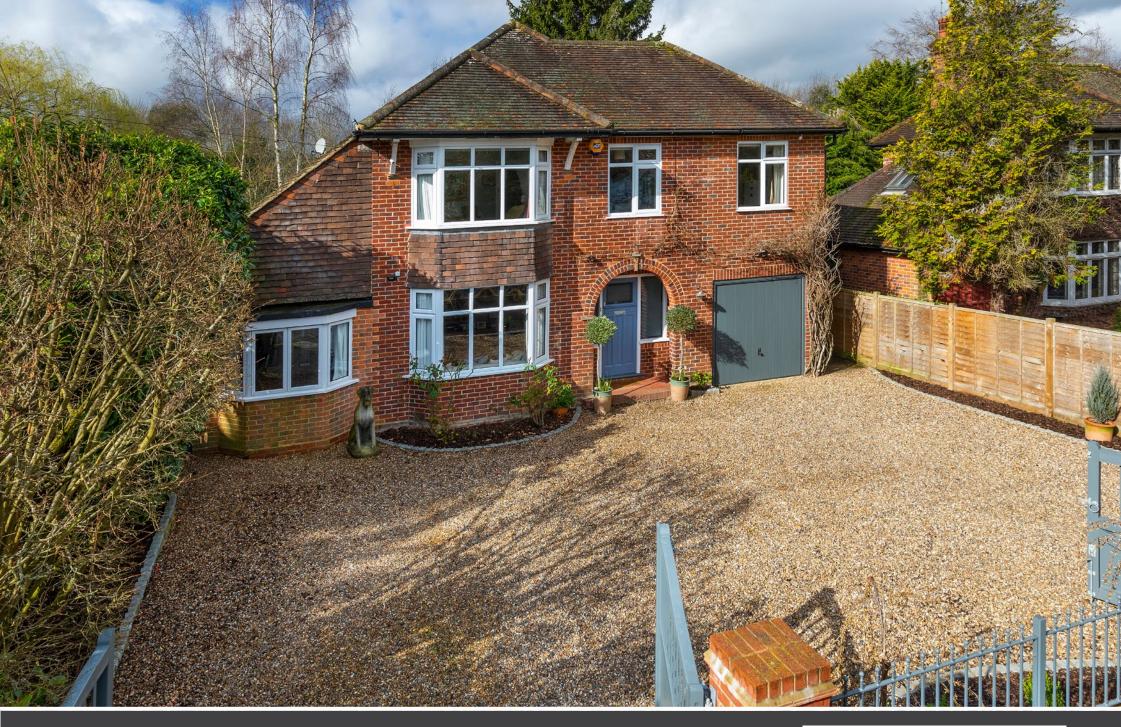

# Raecot

## Luddington Avenue • Virginia Water • GU25 4DF

## £1,095,000 Freehold

An attractive family home of character offering bright, modern ground floor living accommodation and a spacious first floor, enjoying a large West facing rear garden on a plot in excess of a quarter of an acre.

### Description

Raecot is a superb home; the internal layout of the property is ideal for modern family living, the external character a delight and the large private garden, measuring approximately 175 feet in length at its' minimum, perfect for Summer entertaining/active childrens' sporting pursuits. We strongly recommend an internal viewing.