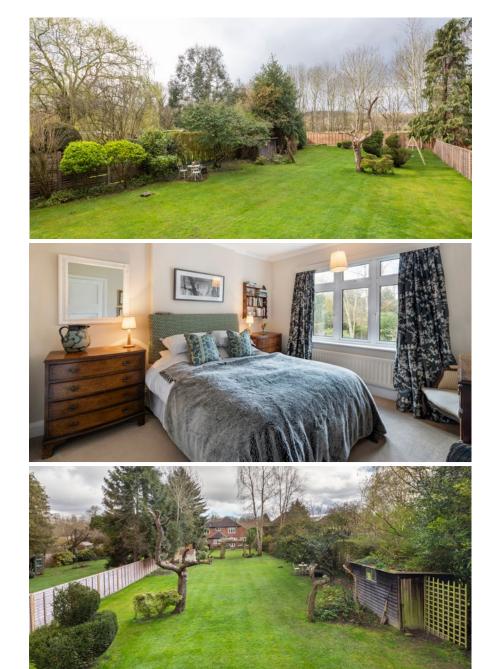

### Description

Raecot is a superb home; the internal layout of the property is ideal for modern family living, the external character a delight and the large private garden, measuring approximately 175 feet in length at its' minimum, perfect for Summer entertaining/active childrens' sporting pursuits. We strongly recommend an internal viewing.