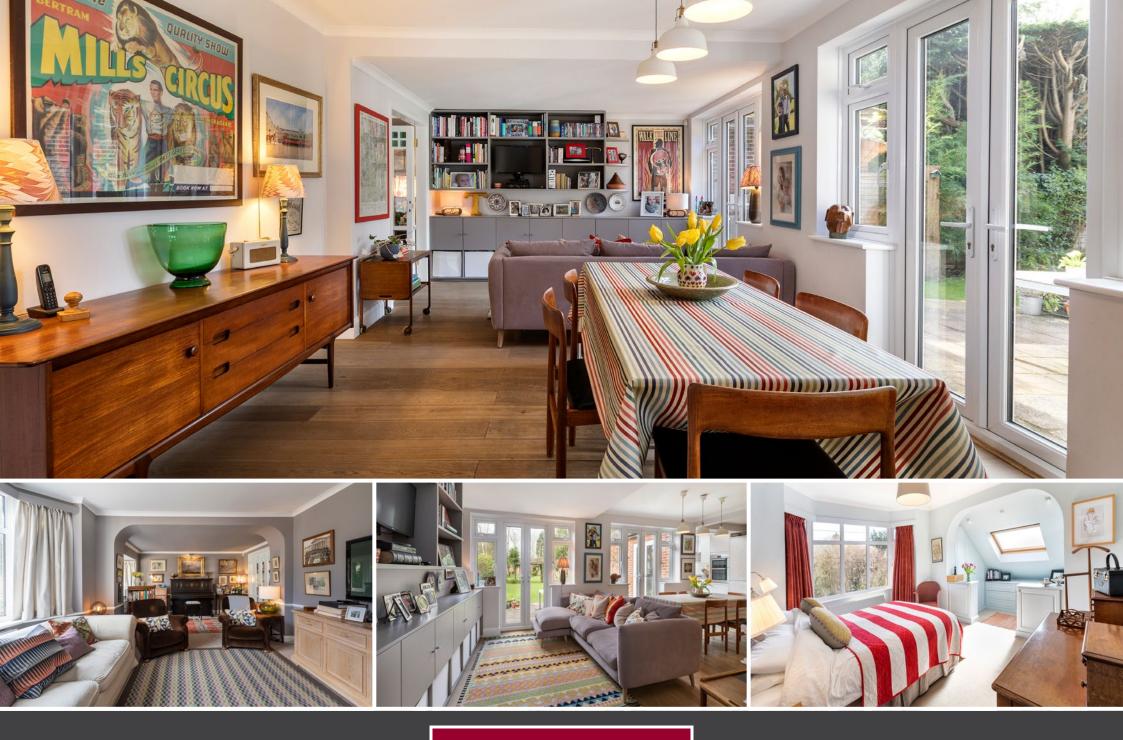

RECEPTION HALL • CLOAKROOM • DRAWING ROOM • FULL WIDTH KITCHEN/DINING/ FAMILY ROOM • UTILITY ROOM • MASTER BEDROOM WITH DRESSING AREA & EN SUITE SHOWER ROOM • THREE FURTHER BEDROOMS • STUDY/BEDROOM FIVE • FAMILY BATH & SHOWER ROOM • IN AND OUT DRIVEWAY TO SINGLE GARAGE • LARGE MATURE GARDEN

### Description

Raecot is a superb home; the internal layout of the property is ideal for modern family living, the external character a delight and the large private garden, measuring approximately 175 feet in length at its' minimum, perfect for Summer entertaining/active childrens' sporting pursuits. We strongly recommend an internal viewing.