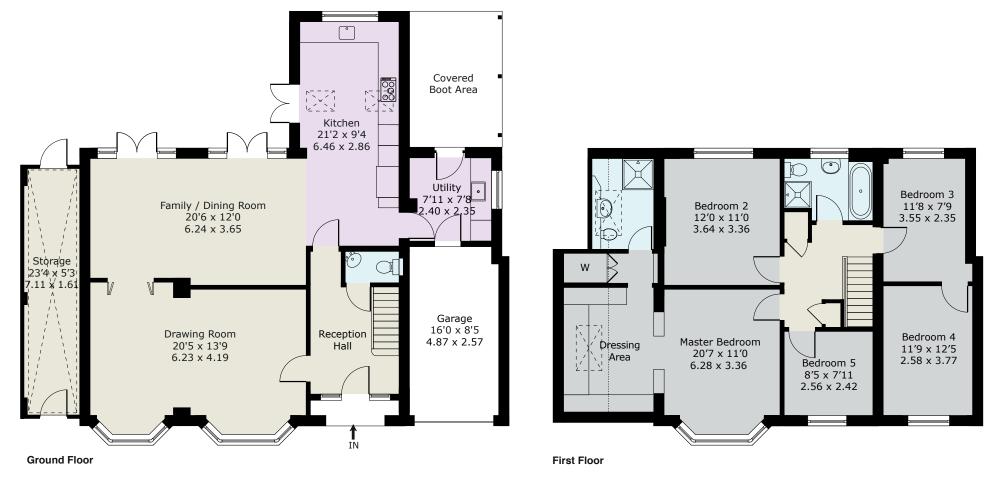

RECEPTION HALL • CLOAKROOM • DRAWING ROOM • FULL WIDTH KITCHEN/DINING/ FAMILY ROOM • UTILITY ROOM • MASTER BEDROOM WITH DRESSING AREA & EN SUITE SHOWER ROOM • THREE FURTHER BEDROOMS • STUDY/BEDROOM FIVE • FAMILY BATH & SHOWER ROOM • IN AND OUT DRIVEWAY TO SINGLE GARAGE • LARGE MATURE GARDEN

| Approximate  | Gross Internal Floor Area : |
|--------------|-----------------------------|
| Ground Floor | 112 sq m / 1200 sq ft       |
| First Floor  | 79 sq m / 852 sq ft         |
| Total        | 191  sq m / 2052 sq ft      |