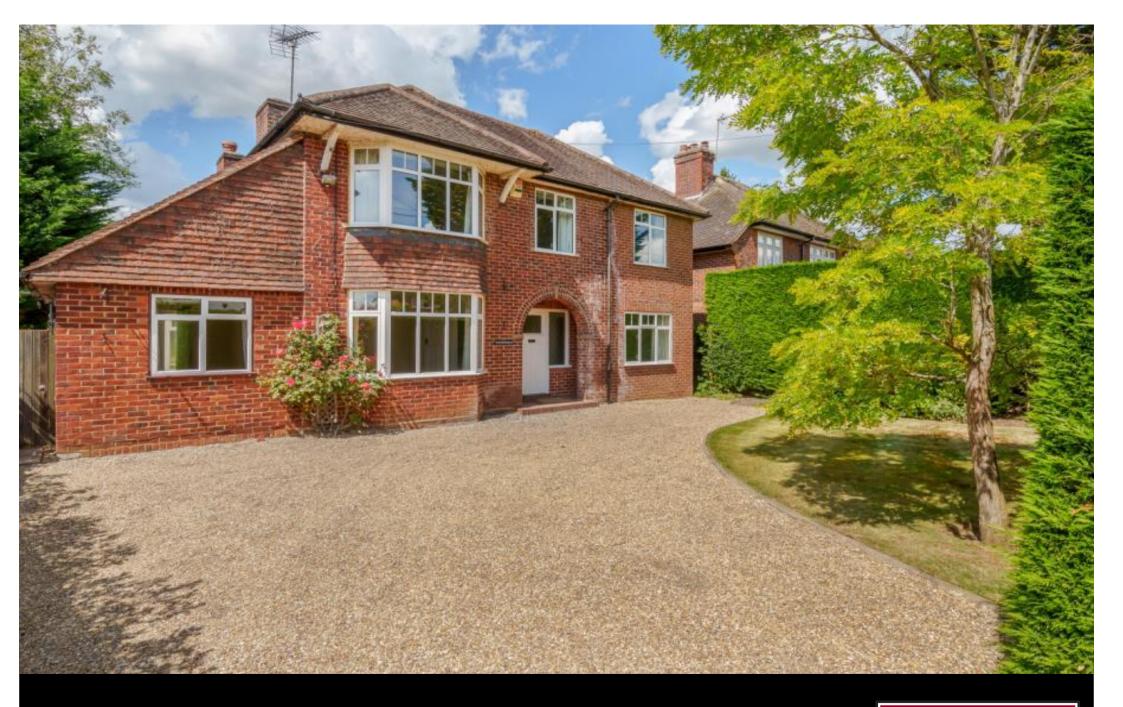

A characterful 5 bedroom detached house situated on a popular, quiet residential road within easy reach of Virginia Water village centre. With brand new carpets throughout, this property has a large, private garden with patio area and driveway parking. Pets Considered. Unfurnished. EPC:E50. Council Tax Band F.