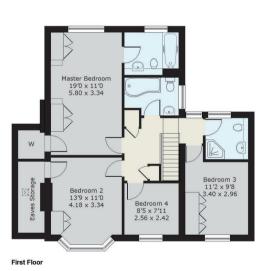

## Wharfedale, Luddington Avenue, Virginia Water

Approximate Gross Internal Floor Area : Ground Floor 123 sq m / 1323 sq ft First Floor 84 sq m / 904 sq ft

Pel: WBD11302203 Buckinghams
HPI 42020 Tel: 07514 00 77 21 mattlehollandphotoimaging.com
Not to Scale. Any Areas, measurements or distances given are maximum and approximate only, no decisions without checking should be made when reliant upon them.