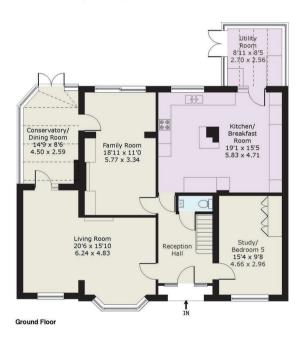

## Wharfedale, Luddington Avenue, Virginia Water

Approximate Gross Internal Floor Area : Ground Floor 123 sq m / 1323 sq ft First Floor 84 sq m / 904 sq ft

Pel: WBD11302203 Buckinghams
HPI 42020 Tel: 07514 00 77 21 mattlehollandphotoimaging.com
Not to Scale. Any Areas, measurements or distances given are maximum and approximate only, no decisions without checking should be made when reliant upon them.