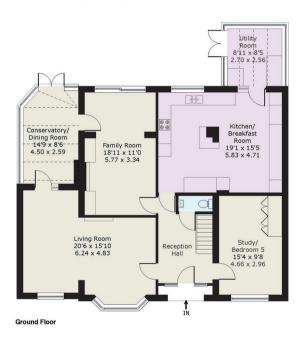

## Wharfedale, Luddington Avenue, Virginia Water

Approximate Gross Internal Floor Area :
Ground Floor 123 sq m / 1323 sq ft
First Floor 84 sq m / 904 sq ft

Pel: WBD11302203 Buckinghams
HPI 62020 Tel: 07514 00 77 21 mattlehollandphotoimaging.com
Not to Scale. Any Areas, measurements or distances given are maximum and approximate only, no decisions without checking should be made when reliant upon them.