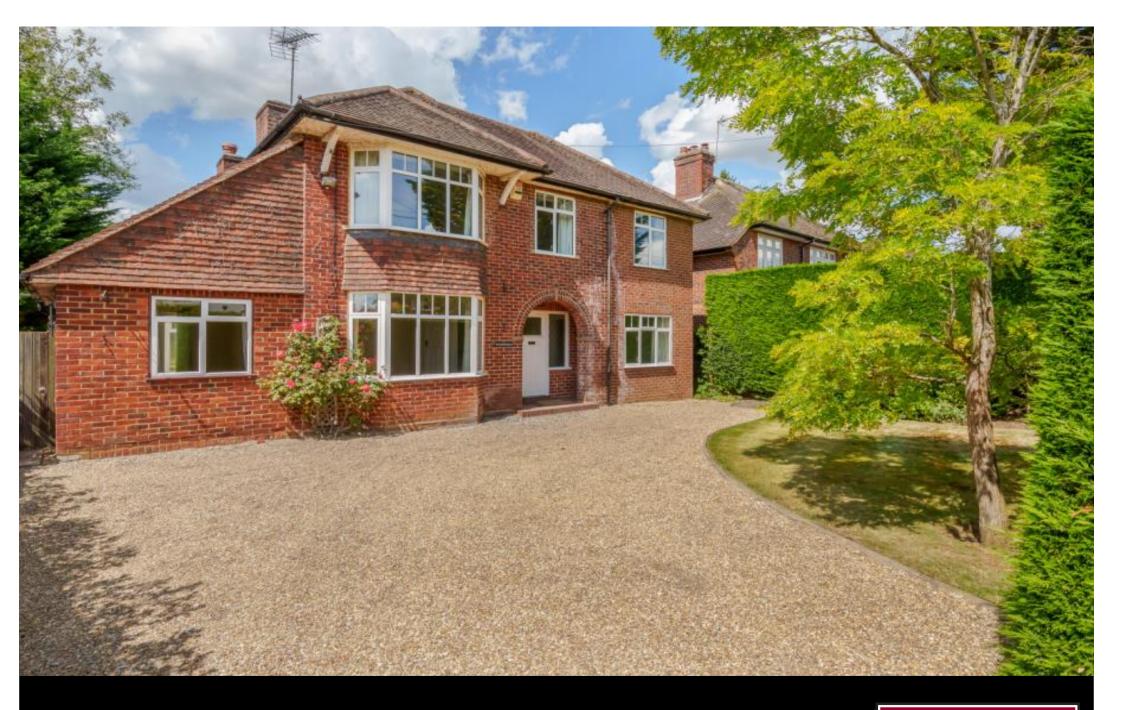

A characterful 5 bedroom detached house situated on a popular, quiet residential road within easy reach of Virginia Water village centre. With brand new carpets throughout, this property has a large, private garden with patio area and driveway parking. Pets Considered. Unfurnished. EPC:E50. Council Tax Band F.