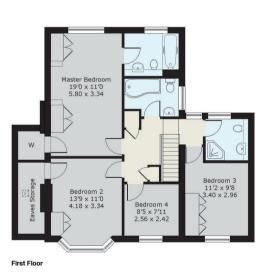

## Wharfedale, Luddington Avenue, Virginia Water

Approximate Gross Internal Floor Area :
Ground Floor 123 sq m / 1323 sq ft
First Floor 84 sq m / 904 sq ft

Pel: WBD11302203 Buckinghams
HPI 62020 Tel: 07514 00 77 21 mattlehollandphotoimaging.com
Not to Scale. Any Areas, measurements or distances given are maximum and approximate only, no decisions without checking should be made when reliant upon them.