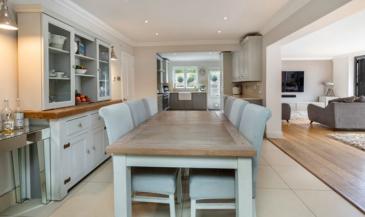

- STUNNING ACCOMMODATION THROUGHOUT
- LOVELY KITCHEN/DINING ROOM
- LARGE, PRIVATE GARDEN
- USEFUL DETACHED OUTBUILDINGS
- FANTASTIC LIVING ROOM OPEN TO GARDEN
- HIGHLY ADAPTABLE, FOUR DOUBLE BEDROOMS
- VIRGINIA WATER & EGHAM WITHIN TWO MILES
- LONDON WATERLOO FROM 41 MINS VIA EGHAM

RECEPTION HALL • SITTING ROOM • IMPRESSIVE LIVING ROOM WITH FULL WIDTH BIFOLD DOORS ONTO THE GARDEN • EXCEPTIONAL KITCHEN/DINING ROOM • UTILITY ROOM • BOOT ROOM • STUDY AREA • GROUND FLOOR DOUBLE BEDROOM THREE • TV ROOM/BEDROOM FOUR • FAMILY BATH & SHOWER ROOM • FIRST FLOOR MASTER BEDROOM SUITE PLUS SECOND BEDROOM • DRIVEWAY PROVIDING PARKING FOR THREE/FOUR CARS • LARGE REAR GARDEN WITH OUTBUILDINGS

## Description

This is a fantastic home; having been greatly extended and superbly upgraded throughout by the present owners this adaptable property is a very rare find which we are extremely proud to market and would encourage any discerning buyer to view as soon as is possible.