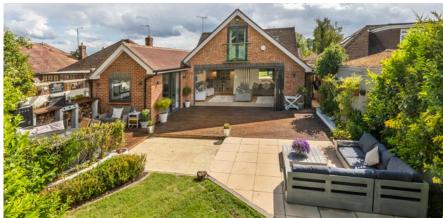

- STUNNING ACCOMMODATION THROUGHOUT
- LOVELY KITCHEN/DINING ROOM
- LARGE, PRIVATE GARDEN
- USEFUL DETACHED OUTBUILDINGS
- FANTASTIC LIVING ROOM OPEN TO GARDEN
- HIGHLY ADAPTABLE, FOUR DOUBLE BEDROOMS
- VIRGINIA WATER & EGHAM WITHIN TWO MILES
- LONDON WATERLOO FROM 41 MINS VIA EGHAM

RECEPTION HALL • SITTING ROOM • IMPRESSIVE LIVING ROOM WITH FULL WIDTH BIFOLD DOORS ONTO THE GARDEN • EXCEPTIONAL KITCHEN/DINING ROOM • UTILITY ROOM • BOOT ROOM • STUDY AREA • GROUND FLOOR DOUBLE BEDROOM THREE • TV ROOM/BEDROOM FOUR • FAMILY BATH & SHOWER ROOM • FIRST FLOOR MASTER BEDROOM SUITE PLUS SECOND BEDROOM • DRIVEWAY PROVIDING PARKING FOR THREE/FOUR CARS • LARGE REAR GARDEN WITH OUTBUILDINGS