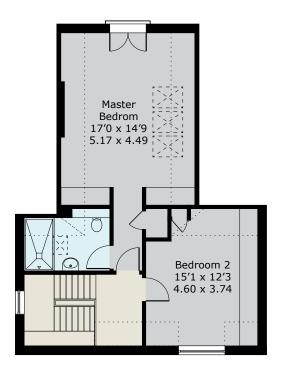

RECEPTION HALL • SITTING ROOM • IMPRESSIVE LIVING ROOM WITH FULL WIDTH BIFOLD DOORS ONTO THE GARDEN • EXCEPTIONAL KITCHEN/DINING ROOM • UTILITY ROOM • BOOT ROOM • STUDY AREA • GROUND FLOOR DOUBLE BEDROOM THREE • TV ROOM/BEDROOM FOUR • FAMILY BATH & SHOWER ROOM • FIRST FLOOR MASTER BEDROOM SUITE PLUS SECOND BEDROOM • DRIVEWAY PROVIDING PARKING FOR THREE/FOUR CARS • LARGE REAR GARDEN WITH OUTBUILDINGS

 Approximate
 Gross
 Internal
 Floor
 Area
 :

 Ground Floor
 144.83 sq m / 1559 sq ft

 First Floor
 45.38 sq m / 488 sq ft

 Total
 190.21 sq m / 2047 sq ft

**First Floor** 