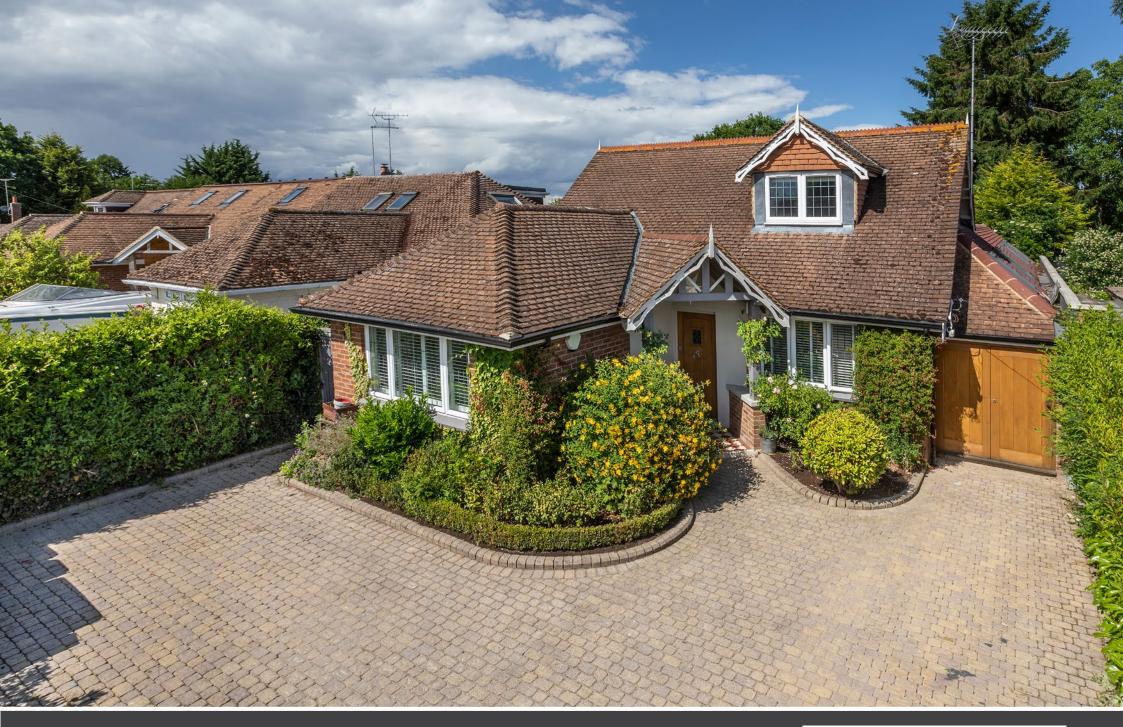

## 22 Western Avenue

Thorpe • Surrey • TW20 8QB

£850,000 Freehold

A truly stunning extended family home offering outstanding living space finished to a very high specification & enjoying a large and private garden.

- STUNNING ACCOMMODATION THROUGHOUT
- LOVELY KITCHEN/DINING ROOM
- LARGE, PRIVATE GARDEN
- USEFUL DETACHED OUTBUILDINGS
- FANTASTIC LIVING ROOM OPEN TO GARDEN
- HIGHLY ADAPTABLE, FOUR DOUBLE BEDROOMS
- VIRGINIA WATER & EGHAM WITHIN TWO MILES
- LONDON WATERLOO FROM 41 MINS VIA EGHAM

RECEPTION HALL • SITTING ROOM • IMPRESSIVE LIVING ROOM WITH FULL WIDTH BIFOLD DOORS ONTO THE GARDEN • EXCEPTIONAL KITCHEN/DINING ROOM • UTILITY ROOM • BOOT ROOM • STUDY AREA • GROUND FLOOR DOUBLE BEDROOM THREE • TV ROOM/BEDROOM FOUR • FAMILY BATH & SHOWER ROOM • FIRST FLOOR MASTER BEDROOM SUITE PLUS SECOND BEDROOM • DRIVEWAY PROVIDING PARKING FOR THREE/FOUR CARS • LARGE REAR GARDEN WITH OUTBUILDINGS

## Description

This is a fantastic home; having been greatly extended and superbly upgraded throughout by the present owners this adaptable property is a very rare find which we are extremely proud to market and would encourage any discerning buyer to view as soon as is possible.