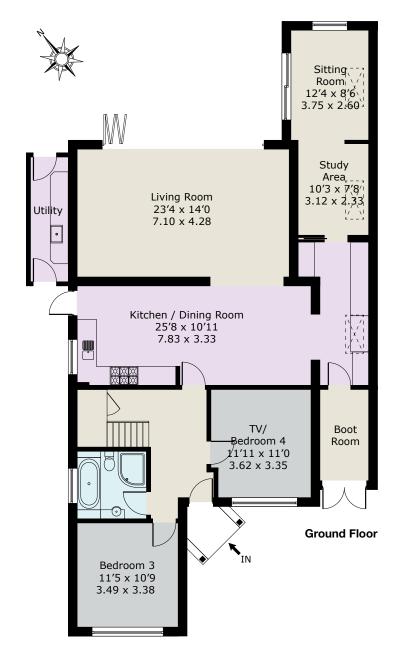

RECEPTION HALL • SITTING ROOM • IMPRESSIVE LIVING ROOM WITH FULL WIDTH BIFOLD DOORS ONTO THE GARDEN • EXCEPTIONAL KITCHEN/DINING ROOM • UTILITY ROOM • BOOT ROOM • STUDY AREA • GROUND FLOOR DOUBLE BEDROOM THREE • TV ROOM/BEDROOM FOUR • FAMILY BATH & SHOWER ROOM • FIRST FLOOR MASTER BEDROOM SUITE PLUS SECOND BEDROOM • DRIVEWAY PROVIDING PARKING FOR THREE/FOUR CARS • LARGE REAR GARDEN WITH OUTBUILDINGS

 Approximate
 Gross
 Internal
 Floor
 Area
 :

 Ground Floor
 144.83 sq m / 1559 sq ft

 First Floor
 45.38 sq m / 488 sq ft

 Total
 190.21 sq m / 2047 sq ft

**First Floor** 