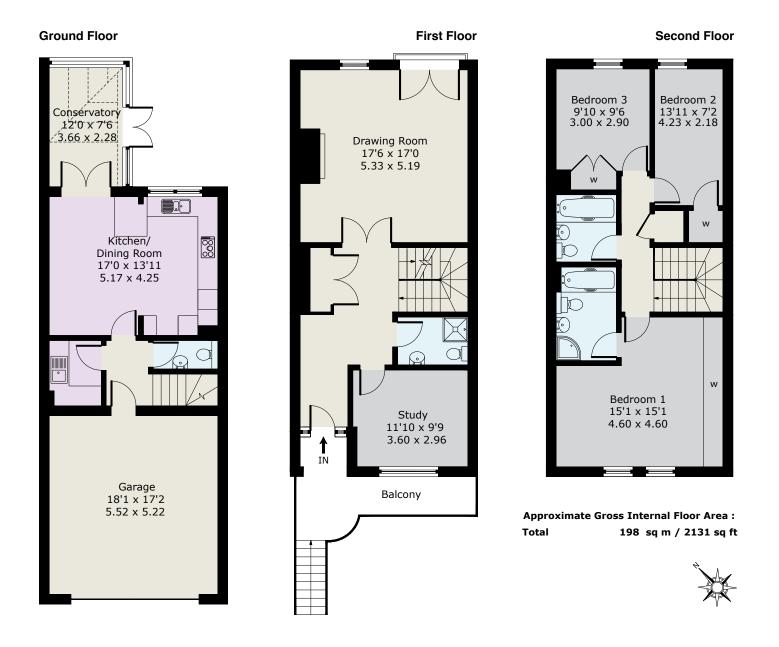

LONDON WATERLOO FROM 42 MINUTES

- 4 BEDROOMS, 3 BATH/SHOWER ROOMS
- DRIVEWAY TO INTEGRAL DOUBLE GARAGE

RECEPTION HALL · DRAWING ROOM · DINING ROOM OPEN TO KITCHEN · CONSERVATORY · UTILITY ROOM · CLOAKROOM · STUDY/FOURTH BEDROOM WITH ADJACENT CLOAK/ SHOWER ROOM · MASTER BEDROOM WITH EN SUITE BATH & SHOWER ROOM · TWO FURTHER BEDROOMS · FAMILY BATHROOM · DRIVEWAY TO INTEGRAL DOUBLE GARAGE · REAR GARDEN