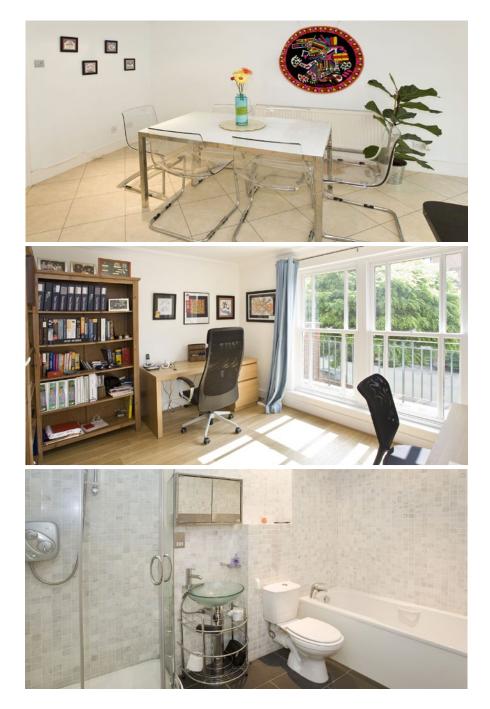

LONDON WATERLOO FROM 42 MINUTES

- 4 BEDROOMS, 3 BATH/SHOWER ROOMS
- DRIVEWAY TO INTEGRAL DOUBLE GARAGE

RECEPTION HALL · DRAWING ROOM · DINING ROOM OPEN TO KITCHEN · CONSERVATORY · UTILITY ROOM · CLOAKROOM · STUDY/FOURTH BEDROOM WITH ADJACENT CLOAK/ SHOWER ROOM · MASTER BEDROOM WITH EN SUITE BATH & SHOWER ROOM · TWO FURTHER BEDROOMS · FAMILY BATHROOM · DRIVEWAY TO INTEGRAL DOUBLE GARAGE · REAR GARDEN

## Description

•

8 Holloway Drive has been updated in recent years and well looked after, providing bright spacious accommodation over three storeys and is available for sale with no onward chain.

The Virginia Park development is an exceptional secure environment, benefiting from 24 hour manned security and superb communal facilities including tennis court, gymnasium and indoor swimming pool plus enjoying superb landscaped communal grounds; the location is also ideal, being just a short walk to Virginia Water village centre shops, restaurants and rail station.