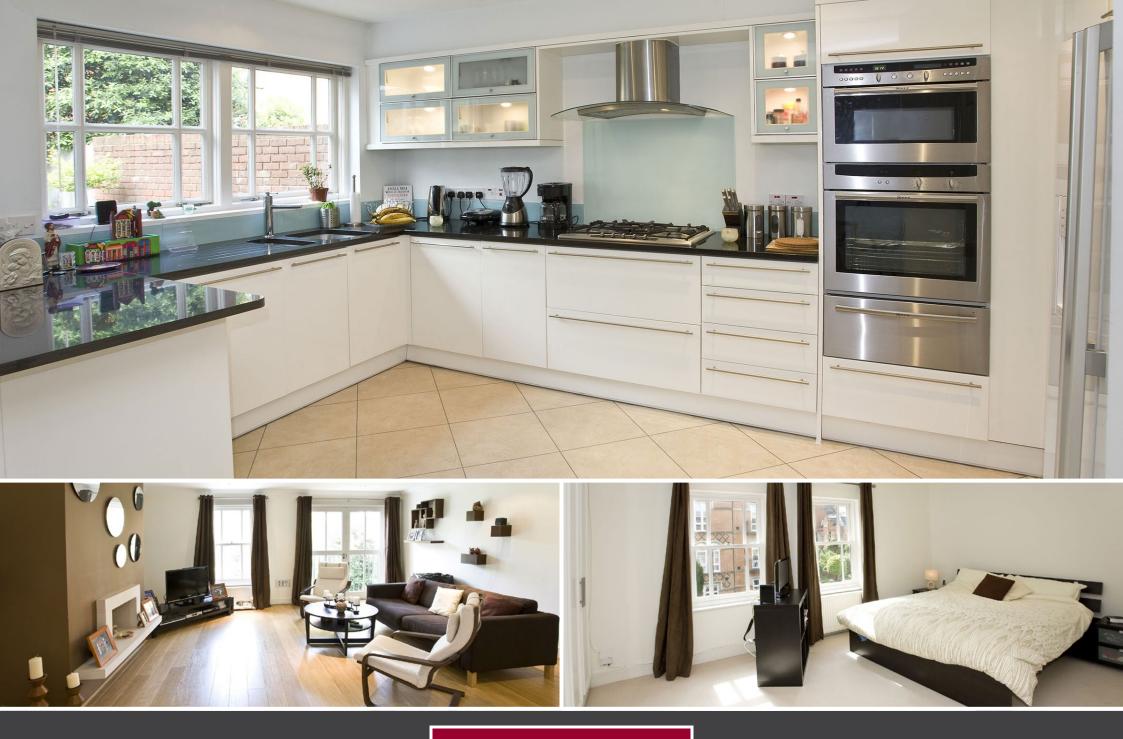

- EXCELLENT TOWNHOUSE AVAILABLE WITH NO CHAIN
  - SPACIOUS KITCHEN/DINING ROOM & CONSERVATORY
- CLOSE TO SHOPS, RESTAURANTS & RAIL STATION
- 2024 SERVICE CHARGE £4,940, ALL MAINS SERVICES

GATED COMMUNITY, OUTSTANDING FACILITIES

LONDON WATERLOO FROM 42 MINUTES

- 4 BEDROOMS, 3 BATH/SHOWER ROOMS
- DRIVEWAY TO INTEGRAL DOUBLE GARAGE

RECEPTION HALL · DRAWING ROOM · DINING ROOM OPEN TO KITCHEN · CONSERVATORY · UTILITY ROOM · CLOAKROOM · STUDY/FOURTH BEDROOM WITH ADJACENT CLOAK/ SHOWER ROOM · MASTER BEDROOM WITH EN SUITE BATH & SHOWER ROOM · TWO FURTHER BEDROOMS · FAMILY BATHROOM · DRIVEWAY TO INTEGRAL DOUBLE GARAGE · REAR GARDEN