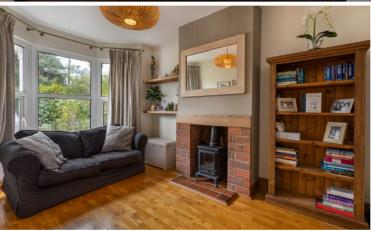

- CHARACTER HOME WITH A DIFFERENCE
- COSY SITTING ROOM
- BRIGHT, CONTEMPORARY TOP FLOOR
- WALKING DISTANCE TO VILLAGE CENTRE
- FOUR BEDROOMS, ONE EN SUITE
- IMPRESSIVE KITCHEN/FAMILY SPACE
- PRIVATE, LOW MAINTENANCE GARDEN
- LONDON WATERLOO FROM 45 MINS

## **Description**

This is a truly superb home - an attractive cottage which has been transformed by the current owners into a wonderful modern living space, the open plan kitchen/dining/family room and the excellent top floor space providing the ideal combination of original character and a contemporary interior perfect for modern family living; this really is a 'must see'.