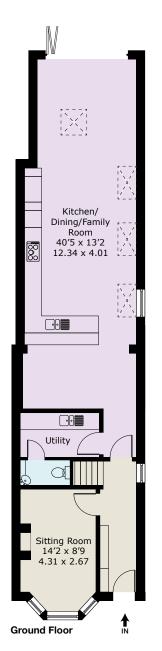

RECEPTION HALL • SITTING ROOM • AMAZING OPEN PLAN KITCHEN/DINING/
FAMILY ROOM • UTILITY ROOM • CLOAKROOM • THREE FIRST FLOOR BEDROOMS
& BATHROOM • SECOND FLOOR DOUBLE BEDROOM WITH STUDY AREA &
EN SUITE SHOWER ROOM • DRIVEWAY TO FRONT • PRIVATE REAR GARDEN

 Approximate
 Gross
 Internal
 Floor
 Area
 :

 Ground Floor
 75.01 sq m / 807 sq ft

 First Floor
 52.09 sq m / 561 sq ft

 Garden Room
 30.79 sq m / 331 sq ft

 Total
 157.89 sq m / 1699 sq ft

Second Floor