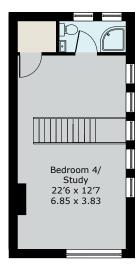

RECEPTION HALL • SITTING ROOM • AMAZING OPEN PLAN KITCHEN/DINING/
FAMILY ROOM • UTILITY ROOM • CLOAKROOM • THREE FIRST FLOOR BEDROOMS
& BATHROOM • SECOND FLOOR DOUBLE BEDROOM WITH STUDY AREA &
EN SUITE SHOWER ROOM • DRIVEWAY TO FRONT • PRIVATE REAR GARDEN

 Approximate
 Gross
 Internal
 Floor
 Area
 :

 Ground Floor
 75.01 sq m / 807 sq ft

 First Floor
 52.09 sq m / 561 sq ft

 Garden Room
 30.79 sq m / 331 sq ft

 Total
 157.89 sq m / 1699 sq ft

Second Floor