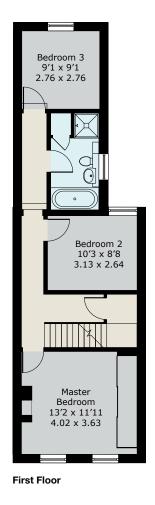

RECEPTION HALL • SITTING ROOM • AMAZING OPEN PLAN KITCHEN/DINING/
FAMILY ROOM • UTILITY ROOM • CLOAKROOM • THREE FIRST FLOOR BEDROOMS
& BATHROOM • SECOND FLOOR DOUBLE BEDROOM WITH STUDY AREA &
EN SUITE SHOWER ROOM • DRIVEWAY TO FRONT • PRIVATE REAR GARDEN

 Approximate
 Gross
 Internal
 Floor
 Area
 :

 Ground Floor
 75.01 sq m / 807 sq ft

 First Floor
 52.09 sq m / 561 sq ft

 Garden Room
 30.79 sq m / 331 sq ft

 Total
 157.89 sq m / 1699 sq ft

Second Floor