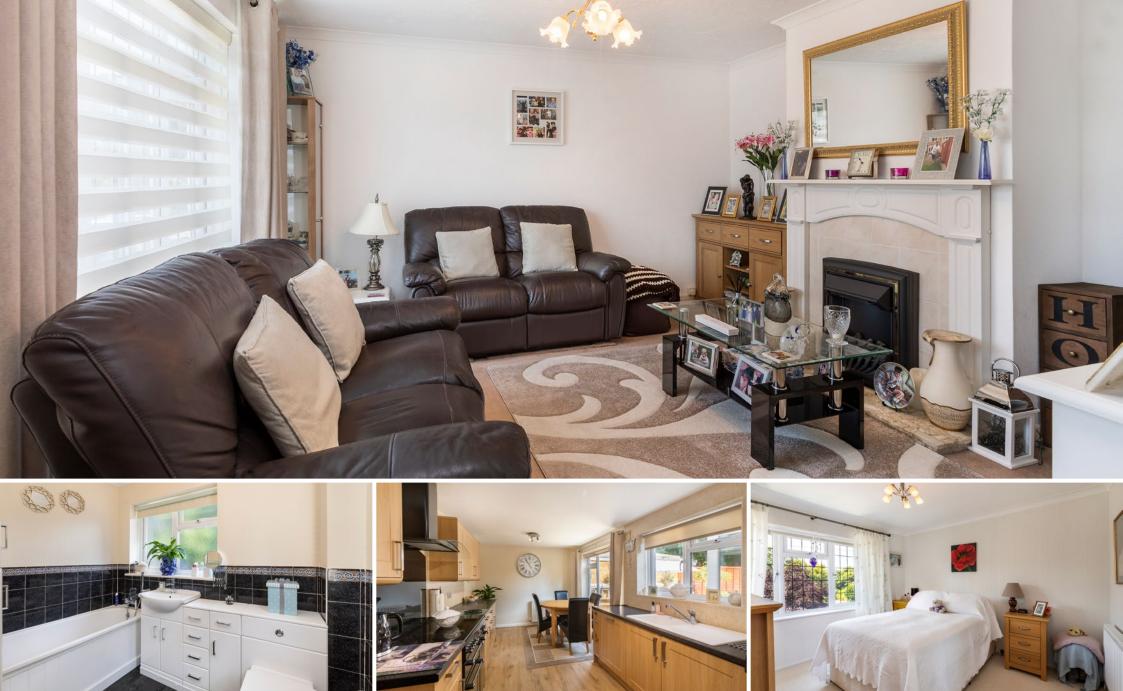

### £475,000 Freehold

A three bedroom semi-detached family home with a private, sunny rear garden situated in a quiet cul de sac close to the heart of Sunningdale, just a short walk to the rail station.

ENTRANCE HALL • LIVING ROOM • KITCHEN/DINING ROOM • REAR LOBBY • UTILITY ROOM • GROUND FLOOR CLOAK/SHOWER ROOM • THREE BEDROOMS • FIRST FLOOR FAMILY BATHROOM • ATTACHED SINGLE GARAGE • FRONT GARDEN & PARKING FOR UP TO FOUR CARS • PRIVATE REAR GARDEN

#### Description

9 Charters Way could not be in a more convenient location; the property is situated in a quiet no through road yet just a few minutes' walk to Sunningdale Rail Station and Waitrose supermarket in once direction and for families, Charters Secondary School is an easy walk in the other direction with the property being right in the centre of the school catchment area.