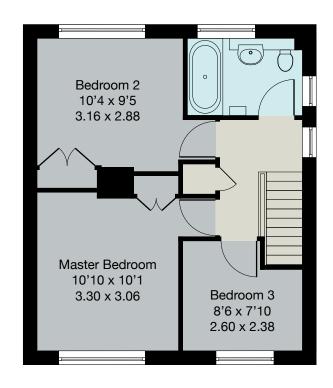

ENTRANCE HALL • LIVING ROOM • KITCHEN/DINING ROOM • REAR LOBBY • UTILITY ROOM • GROUND FLOOR CLOAK/SHOWER ROOM • THREE BEDROOMS • FIRST FLOOR FAMILY BATHROOM • ATTACHED SINGLE GARAGE • FRONT GARDEN & PARKING FOR UP TO FOUR CARS • PRIVATE REAR GARDEN