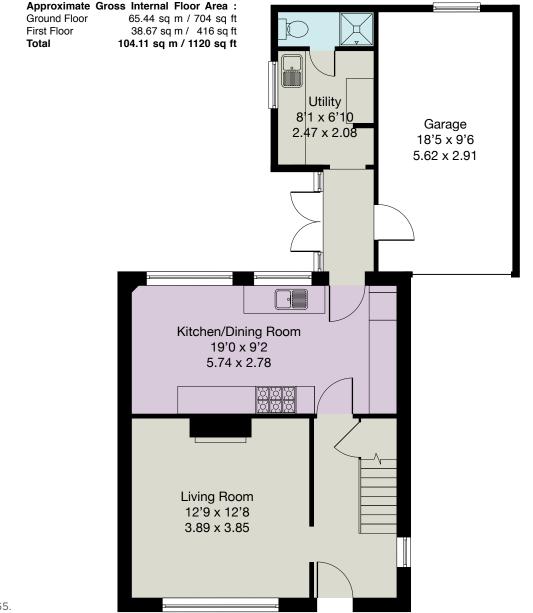

ENTRANCE HALL • LIVING ROOM • KITCHEN/DINING ROOM • REAR LOBBY • UTILITY ROOM • GROUND FLOOR CLOAK/SHOWER ROOM • THREE BEDROOMS • FIRST FLOOR FAMILY BATHROOM • ATTACHED SINGLE GARAGE • FRONT GARDEN & PARKING FOR UP TO FOUR CARS • PRIVATE REAR GARDEN