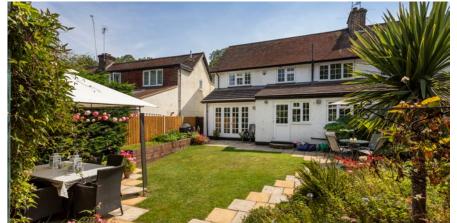

## 10 Trumpsgreen Avenue

Virginia Water • Surrey • GU25 4EW

£725,000 Freehold

A well presented semi-detached family home offering adaptable living space and a mature, private sunny garden in a sought after location just a short walk to the village centre and rail station.

- SPACIOUS HOME OF CHARACTER
- PRIVATE & SUNNY REAR GARDEN
- POPULAR, SOUGHT AFTER ROAD
- NO ONWARD CHAIN

- EXCELLENT GROUND FLOOR ACCOMMODATION
- VILLAGE SHOPS & STATION A SHORT WALK
- FOUR BEDROOMS, LARGE FAMILY BATHROOM
- AMPLE PARKING FOR SEVERAL VEHICLES

RECEPTION HALL • CLOAKROOM • SITTING ROOM • FAMILY ROOM • STUDY • KITCHEN/
DINING ROOM • FOUR BEDROOMS • FAMILY BATH & SHOWER ROOM • FRONT
GARDEN WITH DRIVEWAY PARKING FOR UP TO FIVE CARS • LOVELY REAR GARDEN