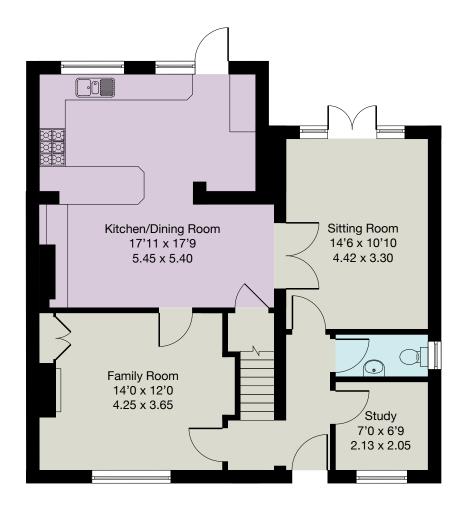

RECEPTION HALL • CLOAKROOM • SITTING ROOM • FAMILY ROOM • STUDY • KITCHEN/
DINING ROOM • FOUR BEDROOMS • FAMILY BATH & SHOWER ROOM • FRONT
GARDEN WITH DRIVEWAY PARKING FOR UP TO FIVE CARS • LOVELY REAR GARDEN

## Description

This is a spacious home offering three double bedrooms plus a large single fourth bedroom; the ground floor living space is ideal for family living, having been extended to provide two large reception rooms plus a separate study and an expansive kitchen/dining room. The quiet location is highly convenient, with local shops on the doorstep and the village centre a short stroll.

 Approximate
 Gross
 Internal
 Floor
 Area :

 Ground Floor
 76.76 sq m / 826 sq ft

 First Floor
 55.42 sq m / 597 sq ft

 Total
 132.18 sq m / 1423 sq ft