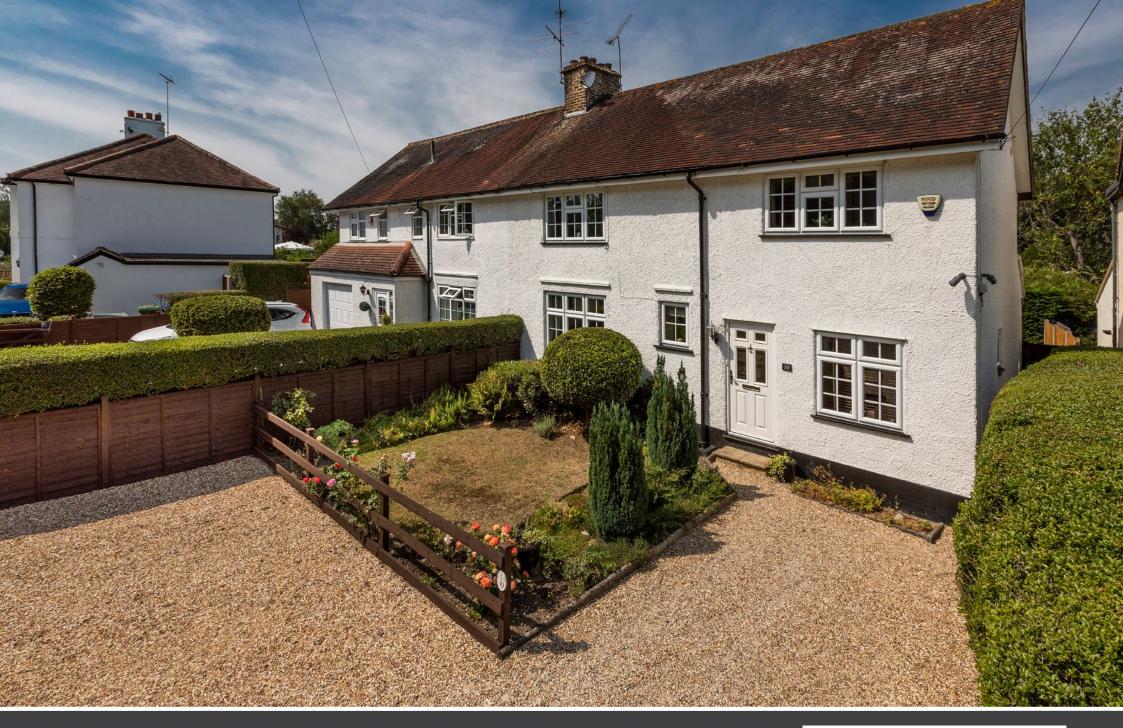

## 10 Trumpsgreen Avenue

Virginia Water • Surrey • GU25 4EW

£725,000 Freehold

A well presented semi-detached family home offering adaptable living space and a mature, private sunny garden in a sought after location just a short walk to the village centre and rail station.

- SPACIOUS HOME OF CHARACTER
- PRIVATE & SUNNY REAR GARDEN
- POPULAR, SOUGHT AFTER ROAD
- NO ONWARD CHAIN

- EXCELLENT GROUND FLOOR ACCOMMODATION
- VILLAGE SHOPS & STATION A SHORT WALK
- FOUR BEDROOMS, LARGE FAMILY BATHROOM
- AMPLE PARKING FOR SEVERAL VEHICLES

RECEPTION HALL • CLOAKROOM • SITTING ROOM • FAMILY ROOM • STUDY • KITCHEN/
DINING ROOM • FOUR BEDROOMS • FAMILY BATH & SHOWER ROOM • FRONT
GARDEN WITH DRIVEWAY PARKING FOR UP TO FIVE CARS • LOVELY REAR GARDEN

## Description

This is a spacious home offering three double bedrooms plus a large single fourth bedroom; the ground floor living space is ideal for family living, having been extended to provide two large reception rooms plus a separate study and an expansive kitchen/dining room. The quiet location is highly convenient, with local shops on the doorstep and the village centre a short stroll.