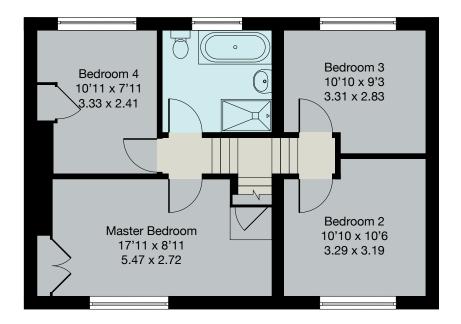

RECEPTION HALL • CLOAKROOM • SITTING ROOM • FAMILY ROOM • STUDY • KITCHEN/
DINING ROOM • FOUR BEDROOMS • FAMILY BATH & SHOWER ROOM • FRONT
GARDEN WITH DRIVEWAY PARKING FOR UP TO FIVE CARS • LOVELY REAR GARDEN

## Description

This is a spacious home offering three double bedrooms plus a large single fourth bedroom; the ground floor living space is ideal for family living, having been extended to provide two large reception rooms plus a separate study and an expansive kitchen/dining room. The quiet location is highly convenient, with local shops on the doorstep and the village centre a short stroll.

 Approximate
 Gross
 Internal
 Floor
 Area :

 Ground Floor
 76.76 sq m / 826 sq ft

 First Floor
 55.42 sq m / 597 sq ft

 Total
 132.18 sq m / 1423 sq ft