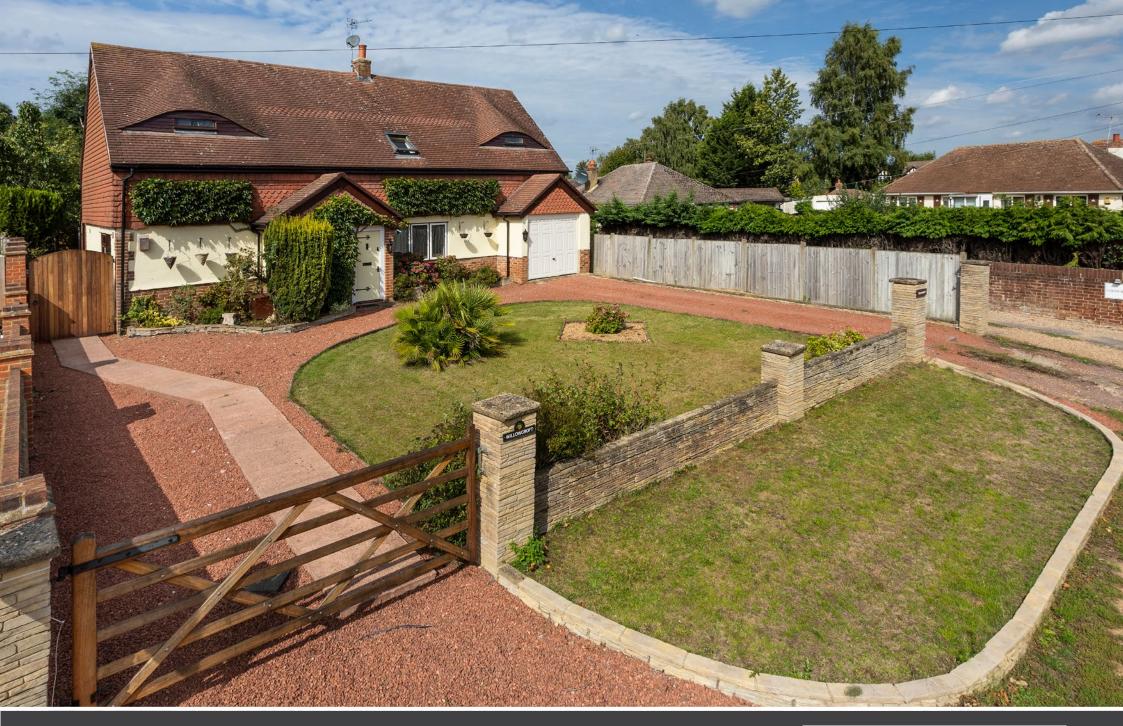

## Willowcroft

Rosemary Lane • Thorpe • Surrey • TW20 8QF

£845,000 Freehold

A unique detached home of character providing very spacious accommodation for family living & entertaining and enjoying a private part walled rear garden, available with no onward chain.

- ATTRACTIVE INDIVIDUAL HOME
- FOUR RECEPTION ROOMS
- TWO FURTHER DOUBLE BEDROOMS
- MASTER & GUEST BEDROOM SUITES.
- NO ONWARD CHAIN
- SOUTH WESTERLY FACING REAR GARDEN
- LONDON WATERLOO FROM 45 MINS
- VIRGINIA WATER SHOPS & STATION 1.25 MILES APPROX

RECEPTION HALL • CLOAKROOM • DRAWING ROOM • DINING ROOM • STUDY • SITTING ROOM • KITCHEN/BREAKFAST ROOM • UTILITY ROOM • MASTER & GUEST BEDROOMS WITH EN SUITE BATHROOMS • TWO FURTHER DOUBLE BEDROOMS • FAMILY BATHROOM • DRIVEWAY TO ATTACHED SINGLE GARAGE • REAR GARDEN WITH LARGE OUTBUILDING

## Description

Willowcroft is a rare find; a truly uniquely designed home of individual character, offering excellent reception rooms and spacious bedroom suites; the property requires some updating and in our view offers the right purchaser a fantastic opportunity to create their ideal family home.