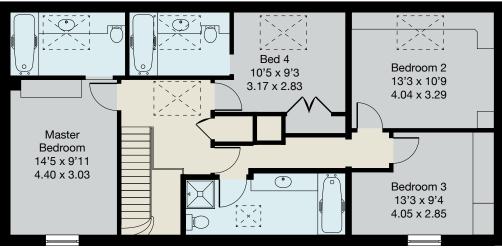

RECEPTION HALL • CLOAKROOM • DRAWING ROOM • DINING ROOM • STUDY • SITTING ROOM • KITCHEN/BREAKFAST ROOM • UTILITY ROOM • MASTER & GUEST BEDROOMS WITH EN SUITE BATHROOMS • TWO FURTHER DOUBLE BEDROOMS • FAMILY BATHROOM • DRIVEWAY TO ATTACHED SINGLE GARAGE • REAR GARDEN WITH LARGE OUTBUILDING

Ground Floor First Floor

EPC: D62.

Important Notice

These particulars and measurements are believed to be correct but their accuracy is not guaranteed by the Vendor or Vendor's Agents and they do not constitute any part of a contract. It is not our Company Policy to test services and domestic appliances so we cannot verify that they are in working order. The buyer is advised to obtain verification from their Solicitor or Surveyor.

Ref:AB012906203 HPI ©2020 Not to Scale. Any Areas, measurements or distances given are maximum and approximate only, no decisions without checking should be made when reliant upon them.

01344 845050

BUCKINGHAMS