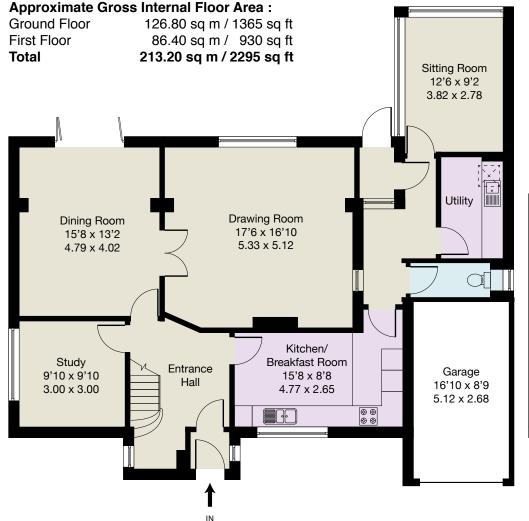

RECEPTION HALL • CLOAKROOM • DRAWING ROOM • DINING ROOM • STUDY • SITTING ROOM • KITCHEN/BREAKFAST ROOM • UTILITY ROOM • MASTER & GUEST BEDROOMS WITH EN SUITE BATHROOMS • TWO FURTHER DOUBLE BEDROOMS • FAMILY BATHROOM • DRIVEWAY TO ATTACHED SINGLE GARAGE • REAR GARDEN WITH LARGE OUTBUILDING

Ground Floor First Floor

EPC: D62.

Important Notice

These particulars and measurements are believed to be correct but their accuracy is not guaranteed by the Vendor or Vendor's Agents and they do not constitute any part of a contract. It is not our Company Policy to test services and domestic appliances so we cannot verify that they are in working order. The buyer is advised to obtain verification from their Solicitor or Surveyor.

Ref:AB012906203 HPI ©2020 Not to Scale. Any Areas, measurements or distances given are maximum and approximate only, no decisions without checking should be made when reliant upon them.

01344 845050

BUCKINGHAMS