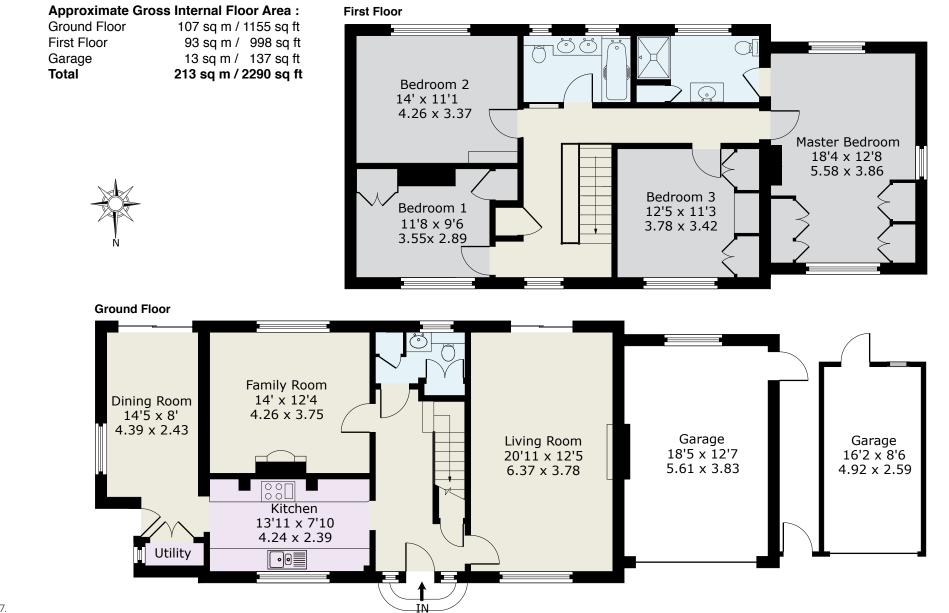

RECEPTION HALL • CLOAKROOM • LIVING ROOM • FAMILY ROOM • DINING ROOM • KITCHEN • MASTER BEDROOM WITH EN SUITE SHOWER ROOM • THREE FURTHER BEDROOMS • FAMILY BATHROOM • TWO SINGLE GARAGES • SOUTH FACING REAR GARDEN