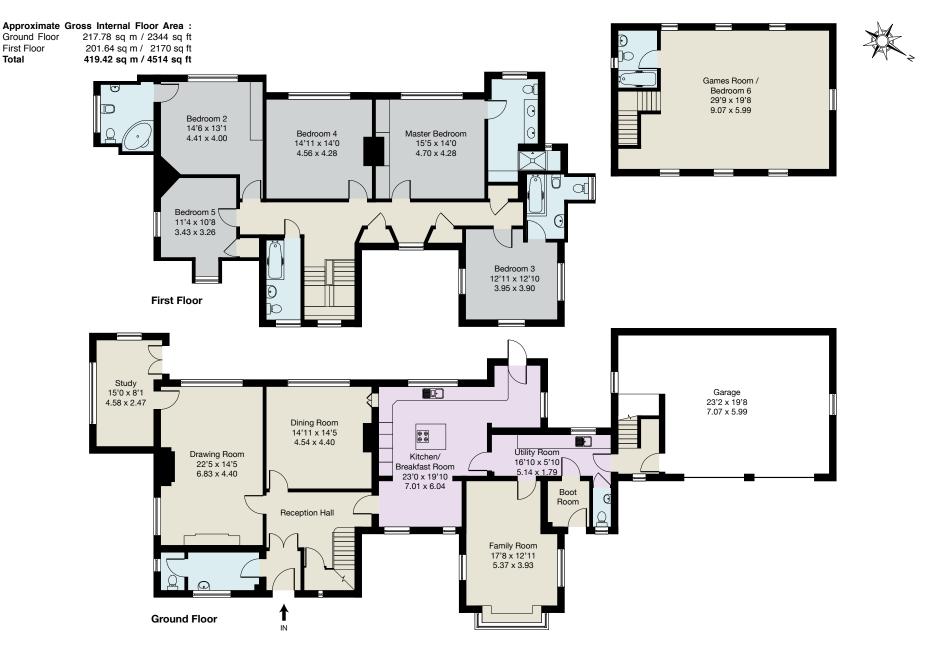

RECEPTION HALL • CLOAKROOM • DRAWING ROOM • DINING ROOM • STUDY • KITCHEN/BREAKFAST ROOM • FAMILY ROOM • UTILITY ROOM • BOOT ROOM • 2ND CLOAKROOM • MASTER BEDROOM SUITE • TWO FURTHER BEDROOM SUITES • TWO FURTHER DOUBLE BEDROOMS • FAMILY BATHROOM • DOUBLE GARAGE WITH WORKSHOP & LARGE GAMES ROOM/ANNEXE OVER • MATURE GROUNDS

EPC: D59.

First Floor

Total

These particulars and measurements are believed to be correct but their accuracy is not guaranteed by the Vendor or Vendor's Agents and they do not constitute any part of a contract. It is not our Company Policy to test services and domestic appliances so we cannot verify that they are in working order. The buyer is advised to obtain verification from their Solicitor or Surveyor.

Ref:TLB011709203 HPI ©2020 Not to Scale. Any Areas, measurements or distances given are maximum and approximate only, no decisions without checking should be made when reliant upon them.

BUCKINGHAMS