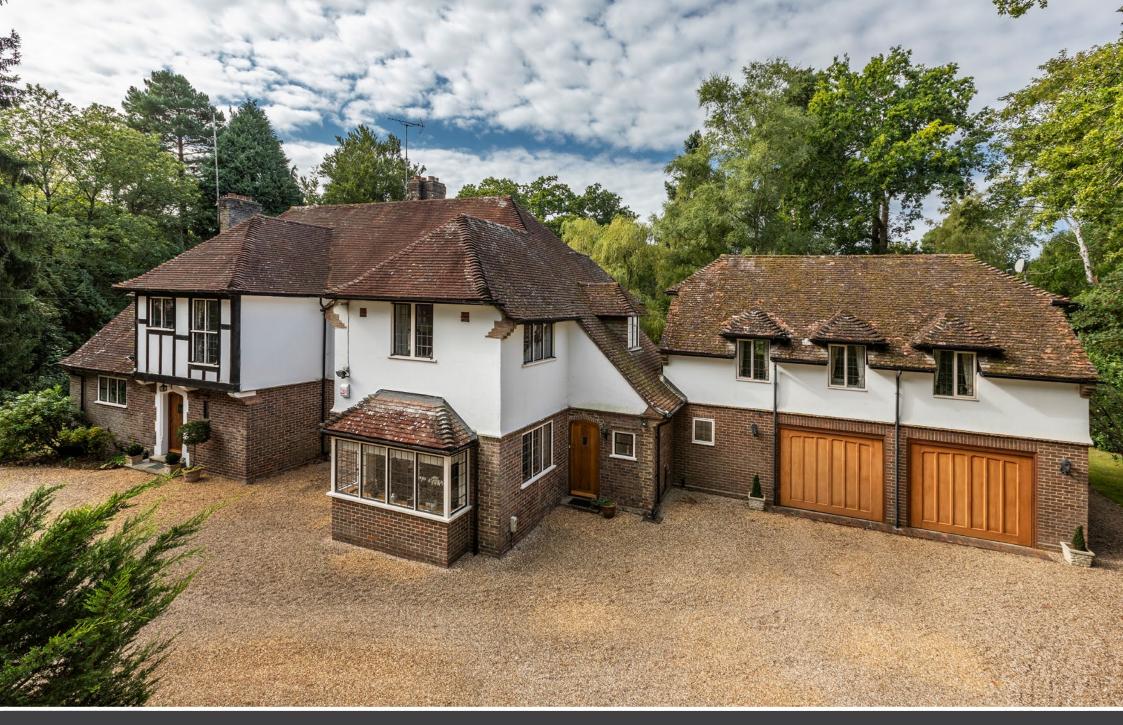

## Tudor Lodge

Lake Road • Virginia Water • Surrey • GU25 4QW

£3,250,000 Freehold

A superb Tarrant home occupying a large, private and mature plot in excess of an acre on the main island of the renowned Wentworth Estate and available for sale with no onward chain.

## Description

Tudor Lodge is a truly rare find; a bright and airy 1930's Tarrant built residence offering superb accommodation with many original features, situated on a generous plot in excess of one acre. This lovely home offers a purchaser every opportunity, whether one is looking specifically for the individuality & character on offer here, the chance to alter or extend the existing home or if one were searching for the ideal location to build their own replacement home (subject to the relevant permissions) this property provides all options.