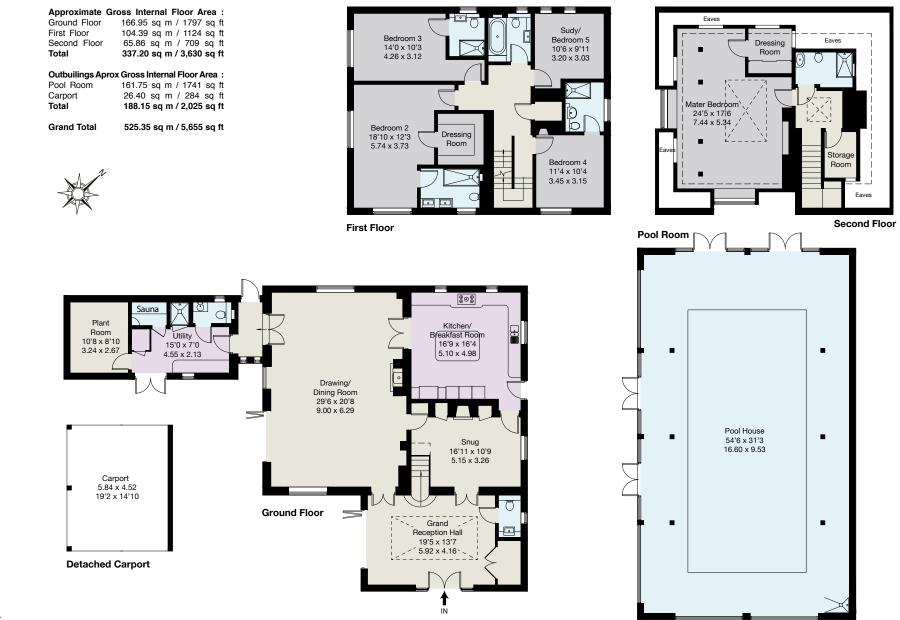

GRAND RECEPTION HALL • CLOAKROOM • DRAWING/DINING ROOM • KITCHEN/BREAKFAST ROOM • SNUG • UTILITY ROOM WITH SHOWER & WC • PLANT ROOM • THREE FIRST FLOOR DOUBLE BEDROOM SUITES • BEDROOM FIVE/STUDY & FAMILY BATHROOM • TOP FLOOR MASTER BEDROOM SUITE WITH DRESSING ROOM & SHOWER ROOM • DETACHED INDOOR SWIMMING POOL • GATED DRIVEWAY TO DOUBLE CARPORT • SUPERB GROUNDS