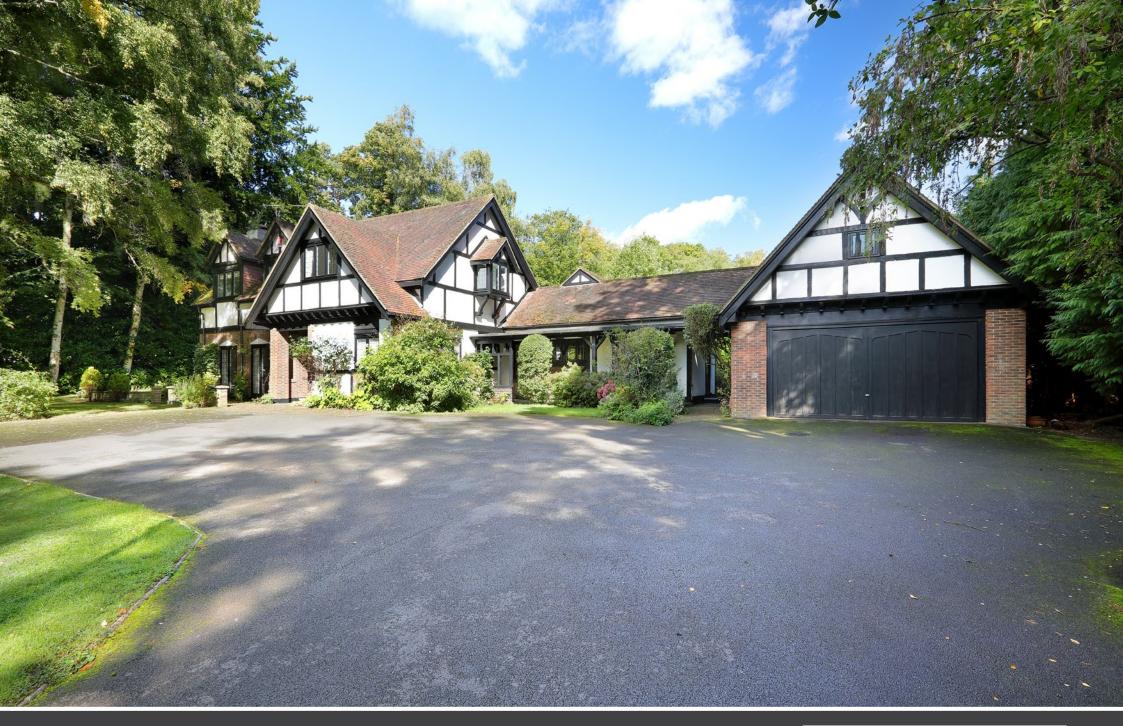

## Highgate House

26 Abbots Drive • Virginia Water • GU25 4SE

£2,350,000 Freehold

A truly unique Tudor style home of character enjoying a highly private mature corner plot measuring just over 0.8 acres on a highly sought after Wentworth Estate road & available with no onward chain.

## Description

Highgate House is a very rare find; this an unusually designed, spacious & adaptable family home with the added benefit of a large separate annexe, on an outstanding plot which, due to its' shape is completely private from the gated driveway entrance, giving a superb 'sense of arrival'. The property offers incredible scope for any purchaser, providing ample opportunity for extension/alteration or complete redevelopment, indeed planning permission has previously been granted for a substantial three storey replacement dwelling (planning ref. RU.16/1865).