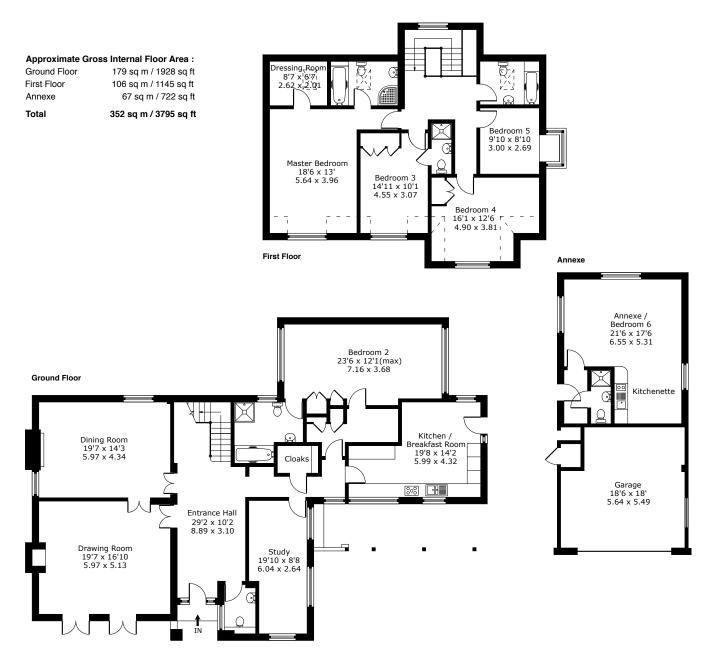

RECEPTION HALL • CLOAKROOM • DRAWING ROOM • DINING ROOM • STUDY/
LIBRARY • KITCHEN/BREAKFAST ROOM • MASTER BEDROOM WITH EN SUITE BATH
& SHOWER ROOM • SECOND BEDROOM WITH EN SUITE SHOWER ROOM • TWO
FURTHER FIRST FLOOR BEDROOMS • FAMILY BATHROOM • GROUND FLOOR GUEST
SUITE, LARGE DETACHED STUDIO ANNEXE • DOUBLE GARAGE • SUPERB GARDENS

## Description

Highgate House is a very rare find; this an unusually designed, spacious & adaptable family home with the added benefit of a large separate annexe, on an outstanding plot which, due to its' shape is completely private from the gated driveway entrance, giving a superb 'sense of arrival'. The property offers incredible scope for any purchaser, providing ample opportunity for extension/alteration or complete redevelopment, indeed planning permission has previously been granted for a substantial three storey replacement dwelling (planning ref. RU.16/1865).