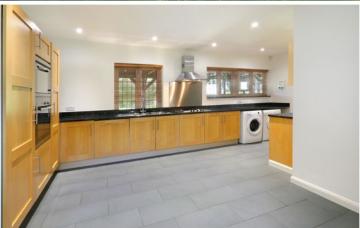

RECEPTION HALL • CLOAKROOM • DRAWING ROOM • DINING ROOM • STUDY/
LIBRARY • KITCHEN/BREAKFAST ROOM • MASTER BEDROOM WITH EN SUITE BATH
& SHOWER ROOM • SECOND BEDROOM WITH EN SUITE SHOWER ROOM • TWO
FURTHER FIRST FLOOR BEDROOMS • FAMILY BATHROOM • GROUND FLOOR GUEST
SUITE, LARGE DETACHED STUDIO ANNEXE • DOUBLE GARAGE • SUPERB GARDENS