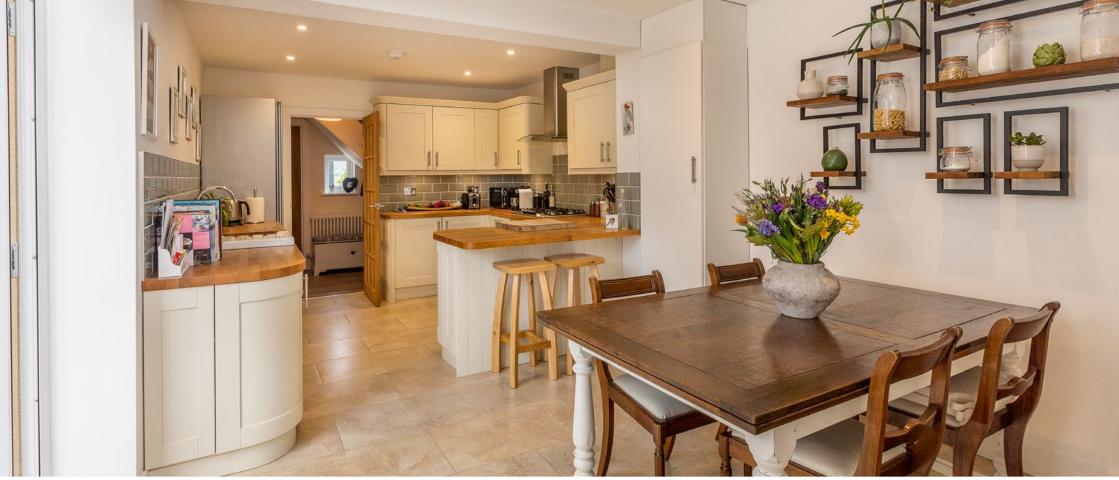

RECEPTION HALL • SITTING ROOM • KITCHEN OPEN TO DINING ROOM • TWO FIRST FLOOR DOUBLE BEDROOMS • FAMILY BATHROOM • GROUND FLOOR THIRD DOUBLE BEDROOM/STUDY • ADJACENT SHOWER ROOM • GRAVELLED DRIVEWAY • REAR GARDEN

## Description

10 Sandhills Lane has been completely renovated and extended in recent years to provide a fantastic home of character; the location of the property is very good, being a short stroll to Thorpe Green recreation fields as well as being within easy walking distance of Virginia Water village centre facilities. In our view this property is a 'must see'.