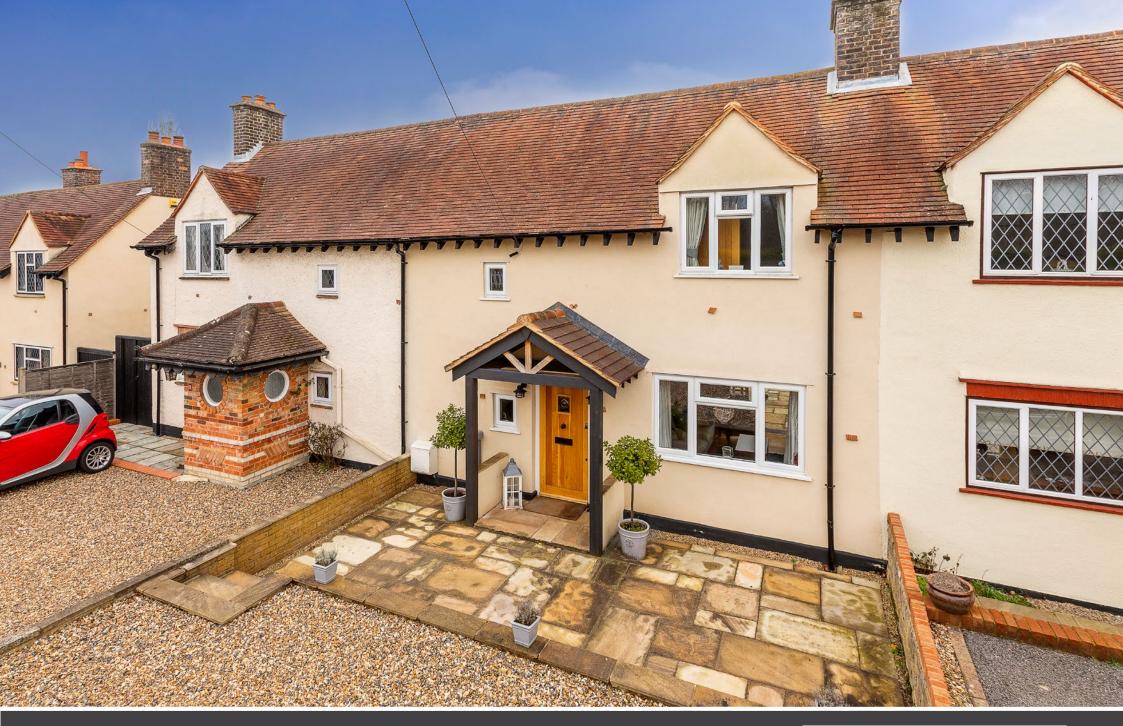

## 10 Sandhills Lane Virginia Water• Surrey• GU25 4BT

£565.000 Freehold

A superbly renovated and extended cottage providing high quality, adaptable accommodation and enjoying a private rear garden, a short distance to the village centre.

- ATTRACTIVE HOME, EXCELLENT CONDITION
- BATHROOM & SHOWER ROOM
- DRIVEWAY PARKING FOR 3/4 CARS
- WALKING DISTANCE TO VILLAGE CENTRE & STATION
- THREE DOUBLE BEDROOMS
- KITCHEN/DINING ROOM
- REAR GARDEN WITH LARGE PATIO
- LONDON WATERLOO FROM 45 MINS

## Description

10 Sandhills Lane has been completely renovated and extended in recent years to provide a fantastic home of character; the location of the property is very good, being a short stroll to Thorpe Green recreation fields as well as being within easy walking distance of Virginia Water village centre facilities. In our view this property is a 'must see'.