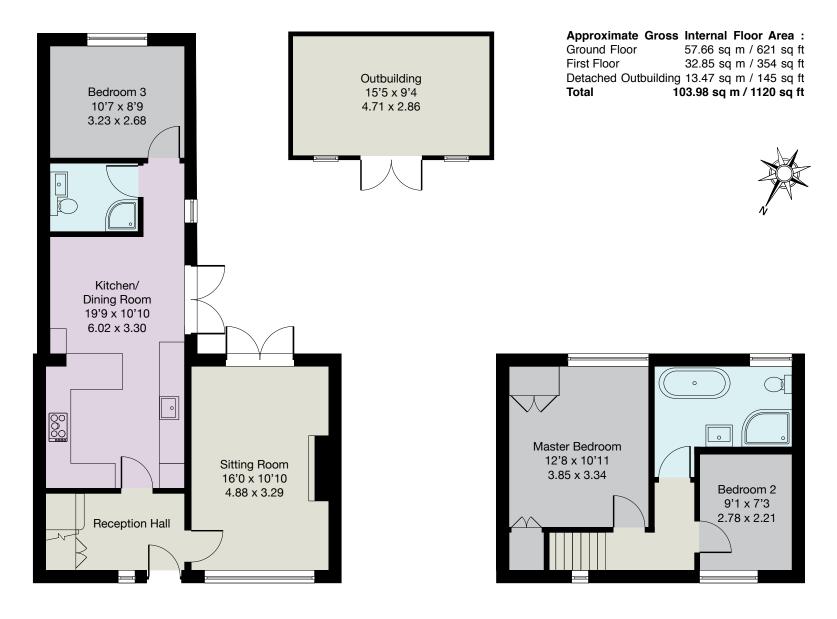

RECEPTION HALL • SITTING ROOM • KITCHEN OPEN TO DINING ROOM • TWO FIRST FLOOR DOUBLE BEDROOMS • FAMILY BATHROOM • GROUND FLOOR THIRD DOUBLE BEDROOM/STUDY • ADJACENT SHOWER ROOM • GRAVELLED DRIVEWAY • REAR GARDEN

Ground Floor First Floor

Important Notice

EPC: D64.

These particulars and measurements are believed to be correct but their accuracy is not guaranteed by the Vendor or Vendor's Agents and they do not constitute any part of a contract. It is not our Company Policy to test services and domestic appliances so we cannot verify that they are in working order. The buyer is advised to obtain verification from their Solicitor or Surveyor.

Ref: 10SLB010303213 HPI @2021 Not to Scale. Any Areas, measurements or distances given are maximum and approximate only, no decisions without checking should be made when reliant upon them.

BUCKINGHAMS