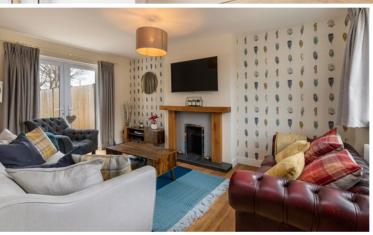

RECEPTION HALL • SITTING ROOM • KITCHEN OPEN TO DINING ROOM • TWO FIRST FLOOR DOUBLE BEDROOMS • FAMILY BATHROOM • GROUND FLOOR THIRD DOUBLE BEDROOM/STUDY • ADJACENT SHOWER ROOM • GRAVELLED DRIVEWAY • REAR GARDEN

## Description

10 Sandhills Lane has been completely renovated and extended in recent years to provide a fantastic home of character; the location of the property is very good, being a short stroll to Thorpe Green recreation fields as well as being within easy walking distance of Virginia Water village centre facilities. In our view this property is a 'must see'.