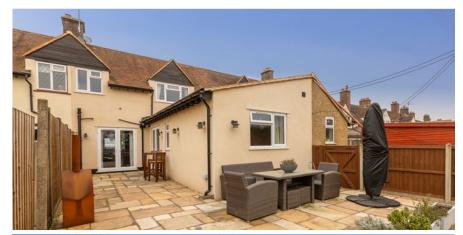

- ATTRACTIVE HOME, EXCELLENT CONDITION
- BATHROOM & SHOWER ROOM
- DRIVEWAY PARKING FOR 3/4 CARS
- WALKING DISTANCE TO VILLAGE CENTRE & STATION
- THREE DOUBLE BEDROOMS
- KITCHEN/DINING ROOM
- REAR GARDEN WITH LARGE PATIO
- LONDON WATERLOO FROM 45 MINS

## Description

10 Sandhills Lane has been completely renovated and extended in recent years to provide a fantastic home of character; the location of the property is very good, being a short stroll to Thorpe Green recreation fields as well as being within easy walking distance of Virginia Water village centre facilities. In our view this property is a 'must see'.