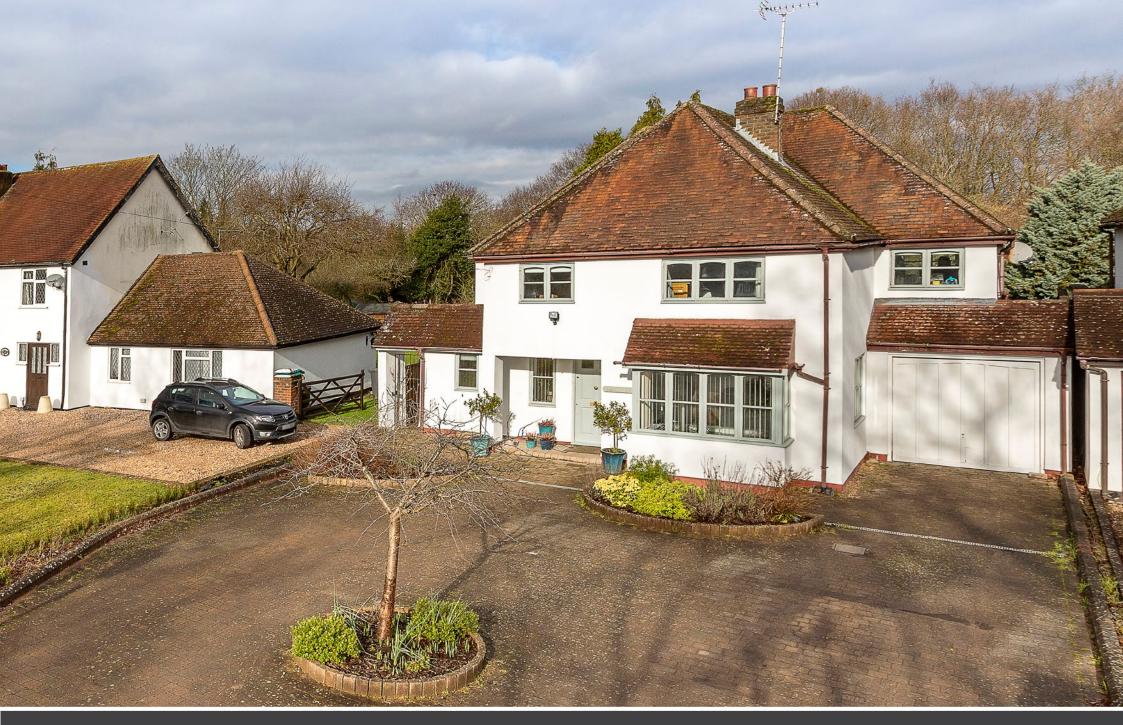

## £915,000 Freehold

An individual detached character home offering bright, spacious family accommodation and enjoying a large & mature garden adjoining woodland, situated on a private lane just a short distance from the village centre.

- SPACIOUS HOME OF CHARACTER
- THREE RECEPTION ROOMS
- MATURE, PRIVATE REAR GARDENS
- CLOSE TO THE VILLAGE CENTRE

- FOUR BEDROOMS, MASTER EN SUITE
- LARGE KITCHEN/BREAKFAST ROOM
- LARGE DRIVEWAY TO SINGLE GARAGE
- PRIVATE LANE LOCATION

## Description

Meadowside in our view is an excellent prospect, an adaptable family home offering superb living space and with a generous plot, the large rear garden is complemented by a driveway which provides parking for several vehicles; the location is hard to beat, this private lane provides privacy and seclusion yet is also highly convenient, being an easy walk to Virginia Water centre shops, restaurants and rail station.