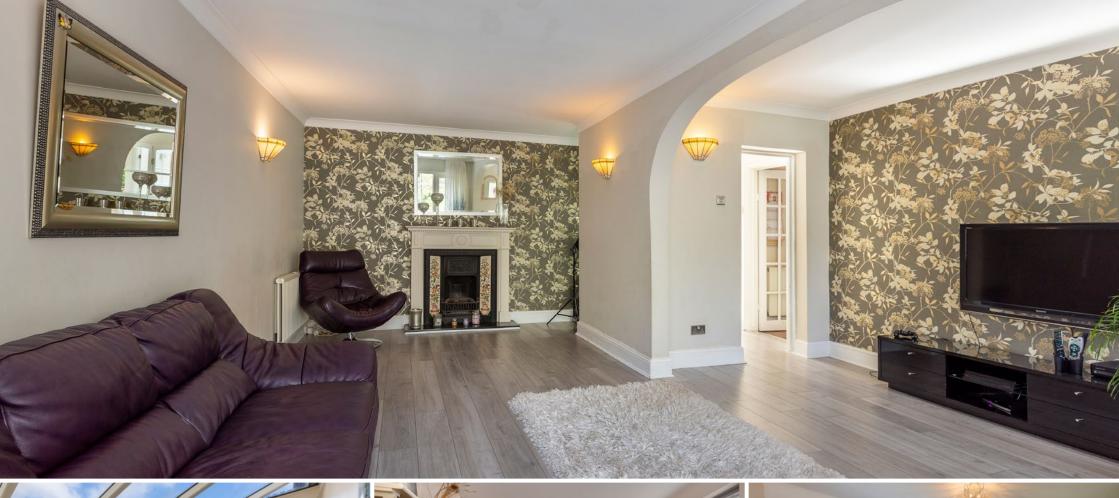

RECEPTION HALL • CLOAK/SHOWER ROOM • LIVING ROOM • DINING ROOM
• CONSERVATORY/FAMILY ROOM • KITCHEN/BREAKFAST ROOM • MASTER
BEDROOM WITH EN SUITE BATH & SHOWER ROOM • THREE FURTHER BEDROOMS
• FAMILY BATHROOM • DRIVEWAY TO SINGLE GARAGE • LARGE REAR GARDEN

## Description

Meadowside in our view is an excellent prospect, an adaptable family home offering superb living space and with a generous plot, the large rear garden is complemented by a driveway which provides parking for several vehicles; the location is hard to beat, this private lane provides privacy and seclusion yet is also highly convenient, being an easy walk to Virginia Water centre shops, restaurants and rail station.