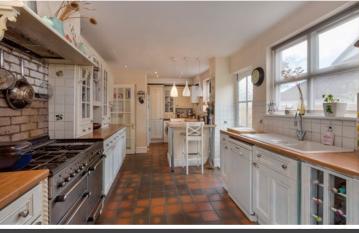

RECEPTION HALL • CLOAK/SHOWER ROOM • LIVING ROOM • DINING ROOM
• CONSERVATORY/FAMILY ROOM • KITCHEN/BREAKFAST ROOM • MASTER
BEDROOM WITH EN SUITE BATH & SHOWER ROOM • THREE FURTHER BEDROOMS
• FAMILY BATHROOM • DRIVEWAY TO SINGLE GARAGE • LARGE REAR GARDEN

## Description

Meadowside in our view is an excellent prospect, an adaptable family home offering superb living space and with a generous plot, the large rear garden is complemented by a driveway which provides parking for several vehicles; the location is hard to beat, this private lane provides privacy and seclusion yet is also highly convenient, being an easy walk to Virginia Water centre shops, restaurants and rail station.