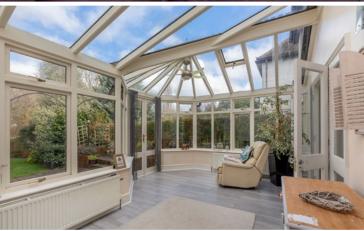

RECEPTION HALL • CLOAK/SHOWER ROOM • LIVING ROOM • DINING ROOM
• CONSERVATORY/FAMILY ROOM • KITCHEN/BREAKFAST ROOM • MASTER
BEDROOM WITH EN SUITE BATH & SHOWER ROOM • THREE FURTHER BEDROOMS
• FAMILY BATHROOM • DRIVEWAY TO SINGLE GARAGE • LARGE REAR GARDEN