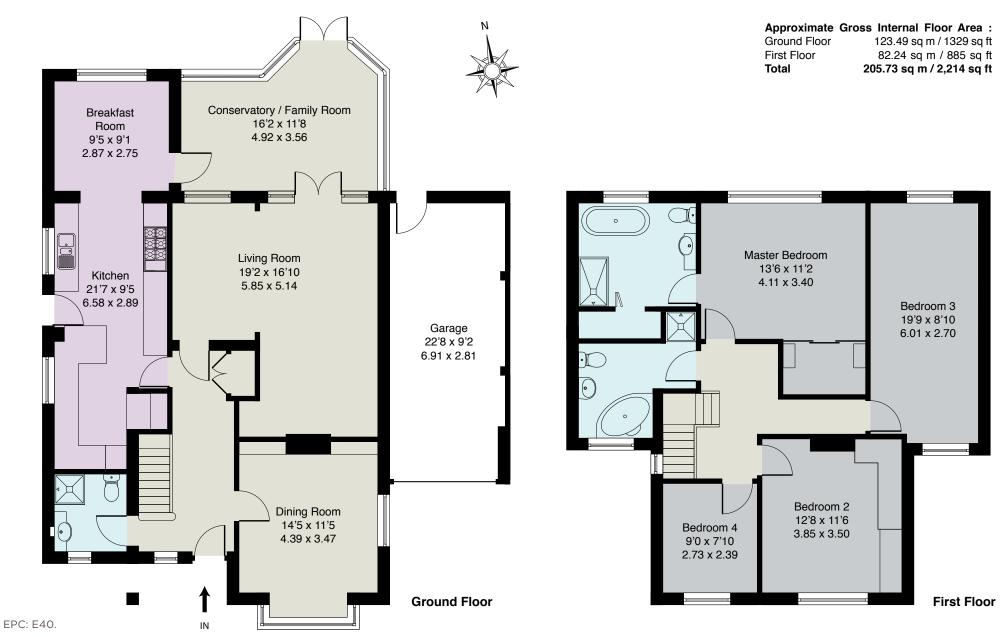

RECEPTION HALL • CLOAK/SHOWER ROOM • LIVING ROOM • DINING ROOM
• CONSERVATORY/FAMILY ROOM • KITCHEN/BREAKFAST ROOM • MASTER
BEDROOM WITH EN SUITE BATH & SHOWER ROOM • THREE FURTHER BEDROOMS
• FAMILY BATHROOM • DRIVEWAY TO SINGLE GARAGE • LARGE REAR GARDEN

## Description

Meadowside in our view is an excellent prospect, an adaptable family home offering superb living space and with a generous plot, the large rear garden is complemented by a driveway which provides parking for several vehicles; the location is hard to beat, this private lane provides privacy and seclusion yet is also highly convenient, being an easy walk to Virginia Water centre shops, restaurants and rail station.